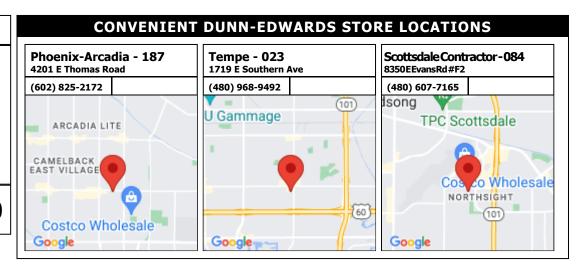

### **Discount\***

Provide this account number and save up to 37% off LIST PRICE on Dunn-Edwards manufactured paint products.

188531-000

**COLOR USE ADVISORY:** The color schemes presented are based on original color specifications approved by your community. Your community's color standards may have changed. Before undertaking your painting project, it is recommended that you seek approval of your color selections from the appropriate governing body for your community.