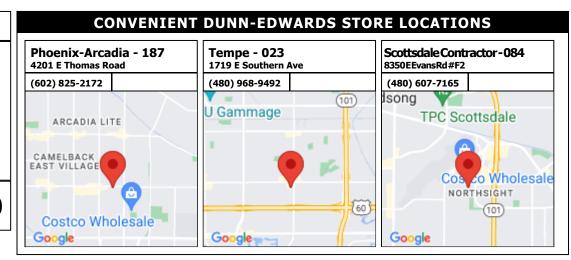

### **Discount\***

Provide this account number and save up to 37% off LIST PRICE on Dunn-Edwards manufactured paint products.

188531-000

**COLOR USE ADVISORY:** The color schemes presented are based on original color specifications approved by your community. Your community's color standards may have changed. Before undertaking your painting project, it is recommended that you seek approval of your color selections from the appropriate governing body for your community.