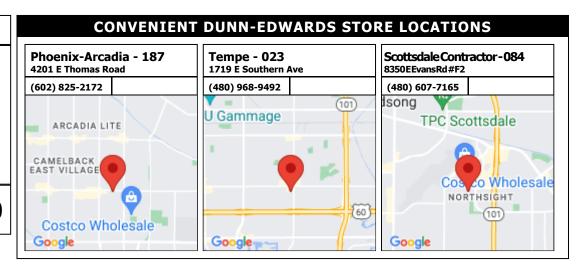

m Option 3
RL#978

#### **NOTES TO HOMEOWNERS:**

**COLOR DISCLAIMER:** These color chips are produced as accurately as possible; however, actual paint colors may vary from these samples and from batch to batch. Paint colors are affected by many factors, including lighting, age, type of finish, type of surface, and adjacent colors. Some colors may require more than one coat for complete coverage. If final color appearance and color matches are critical, paint should be sampled on the actual surface before full application. Application of the paint constitutes acceptance of the color. Dunn-Edwards assumes no responsibility for color after application.

### **Discount\***

Provide this account number and save up to 37% off LIST PRICE on Dunn-Edwards manufactured paint products.

188531-000



**COLOR USE ADVISORY:** The color schemes presented are based on original color specifications approved by your community. Your community's color standards may have changed. Before undertaking your painting project, it is recommended that you seek approval of your color selections from the appropriate governing body for your community.

## (888) DE PAINT® dunnedwards.com





**SUBDIVISION:** Approved Color Schemes

LOCATION: Scottsdale, AZ, 85251

Scheme 6

DE6083 Badlands Sunset
Trim Option 1
RL#551

DE6145 Rocky Ridge
Trim Option 2
RL#560

DEC716 Stonish Beige
Main Body
RL#677

DEC707 Foxtail
Trim Option 3
RL#632

#### **NOTES TO HOMEOWNERS:**

**COLOR DISCLAIMER:** These color chips are produced as accurately as possible; however, actual paint colors may vary from these samples and f