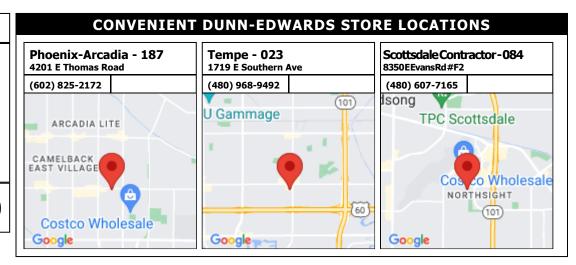

### **Discount\***

Provide this account number and save up to 37% off LIST PRICE on Dunn-Edwards manufactured paint products.

188531-000

**COLOR USE ADVISORY:** The color schemes presented are based on original color specifications approved by your community. Your community's color standards may have changed. Before undertaking your painting project, it is recommended that you seek approval of your color selections from the appropriate governing body for your community.