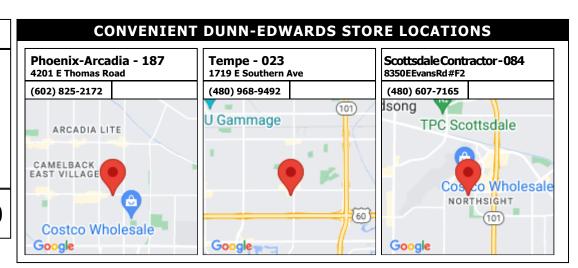

### **Discount\***

Provide this account number and save up to 37% off LIST PRICE on Dunn-Edwards manufactured paint products.

188531-000

**COLOR USE ADVISORY:** The color schemes presented are based on original color specifications approved by your community. Your community's color standards may have changed. Before undertaking your painting project, it is recommended that you seek approval of your color selections from the appropriate governing body for your community.