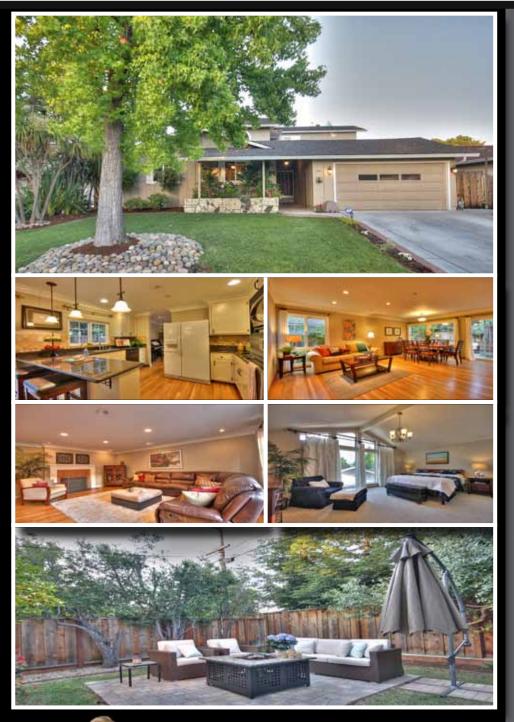

### OFFERED AT \$1,348,000

Beautifully remodeled contemporary home with top quality materials throughout

5 bedroom, 3.5 bath 2817 sf home tucked away on a quiet tree lined street

Major features include open floorplan, gourmet kitchen, remodeled bathrooms, dual-pane windows, composite roof, hardwood floors, recessed/accent lighting, two master suites & professional landscaping

Wonderful curb appeal w/ mature Sycamore tree leading to an enchanting courtyard entry

Double doors open to a foyer with centered skylight and a intricate diamond tile pattern

Open gourmet Kitchen features granite countertops, tumbled marble backsplash, recessed lighting and breakfast bar

Spacious formal living room offers a fireplace w/ marble hearth and wood mantle

Kitchen opens to a bright and expansive great room filled with floor to ceiling windows

Downstairs master suite offers many uses and can also be utilized as guest quarters

Upstairs master suite features cathedral ceiling, designer carpet & a wall of windows

Spacious master bath offers vaulted ceilings his & her sinks and skylight

Other Amenities and updates include intricate moldings, sunshade blinds, custom drapery/rods and much more

Beautifully landscaped rear yard features rolling lawn, interlocking brick patio, and a variety of mature shrubs and trees

Three separate heating zones throughout with two zone AC upstairs

Prime Panama Park location close to schools, shops, parks and restaurants