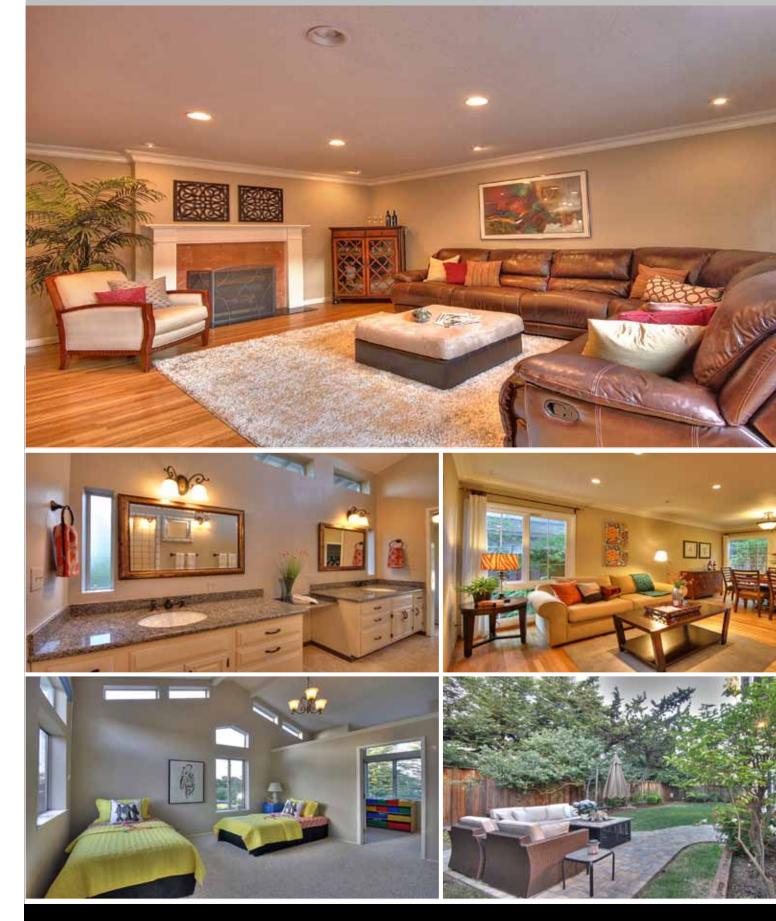

Spacious formal living room offers a fireplace w/ marble hearth and wood mantle

Kitchen opens to a bright and expansive great room filled with floor to ceiling windows

Downstairs master suite offers many uses and can also be utilized as guest quarters

Upstairs master suite features cathedral ceiling, designer carpet & a wall of windows

Spacious master bath offers vaulted ceilings his & her sinks and skylight

Other Amenities and updates include intricate moldings, sunshade blinds, custom drapery/rods and much more

Beautifully landscaped rear yard features rolling lawn, interlocking brick patio, and a variety of mature shrubs and trees

Three separate heating zones throughout with two zone AC upstairs

Prime Panama Park location close to schools, shops, parks and restaurants