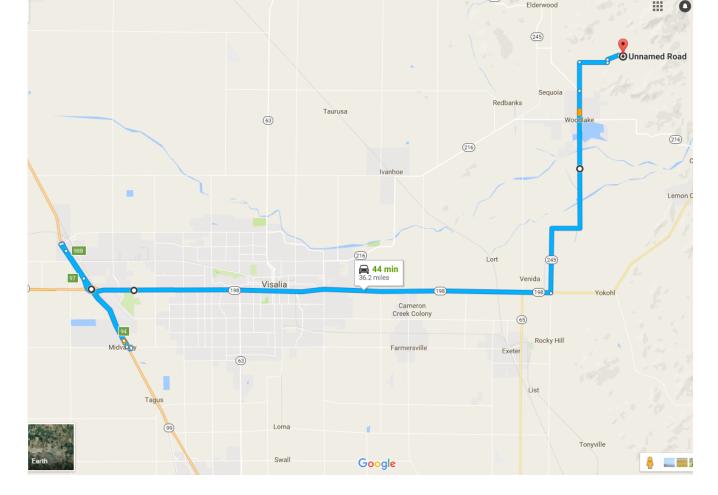

From Hwy 99 go East on Hwy 198 towards Visalia Head East and pass the Exeter Turn Off (Hwy 65) Make a left on the 245 also know as Road 204 also known as Spruce Ave. Make a right on Ave 314 Make a left on Road 212 also know as Spruce Ave. Keep heading North and go through the town of Woodlake Make a right on Ave 360 Make a Left on Road 220 You will go about a 100 yards and make a right on the first dirt road. Follow the dirt road all the way to back. You will see camp from the dirt road. Below are the coordinates.

## 36°26'35.6"N 119°03'46.1"W

36.443236, -119.062804