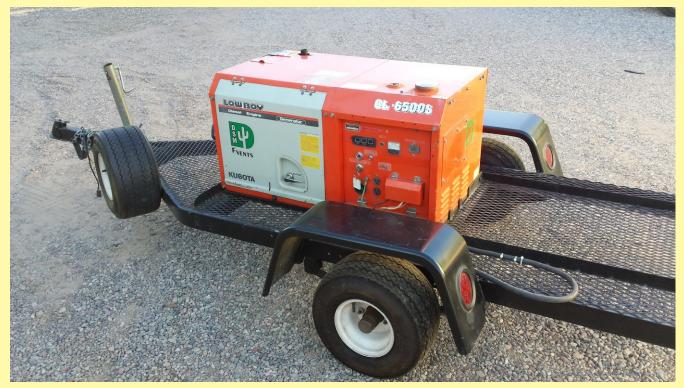

## 6.5KW Diesel Generator (single phase) Small Trailer Mounted

This 6,500 watt single phase generator is diesel powered and mounted on a small 2 wheel trailer with a 2" hitch for easy towing. It has the convenience of a very low profile so it is easy to hide from view. It is an extremely quiet running unit powered by an economical Kubota diesel engine.

Power distribution to your event will only come from outlets on the front panel of the generator or by a 30 amp Distribution box with 8 Edison (standard) type outlets on it. 25' extension 30 amp cables are available for it.

Optionaly 50 amp cables and distribution boxes can be connected to the single phase outlet on the generator.