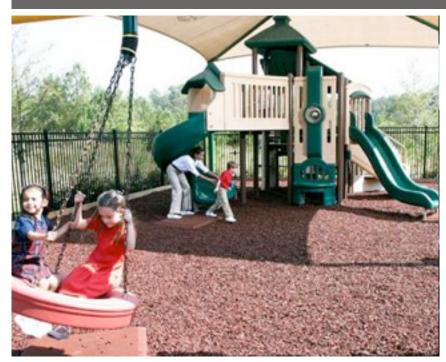

## **Key Elements:**

- Aesthetic Front Entry Area and Drop off Zone.
- Carefully selected building materials to integrate
- Safe and secure shaded playground area with multi age group play features.