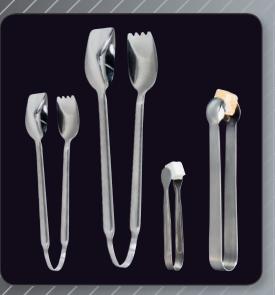

## 18/10 Brushed Stainless Steel

L to R:

NWV404 Brushed Small Tongs 7" NWV414 Brushed Salad Tongs 9.5" NWV500 Sugar Tongs 4.5" NWV501 Ice/Cheese Tongs 7"