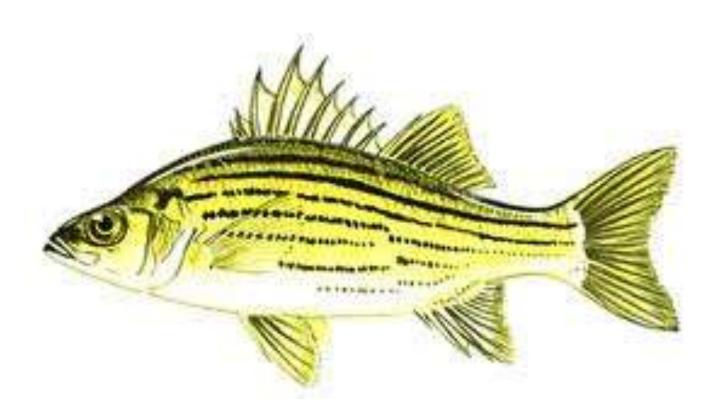

Thank you for your cooperation!

**Yellow Bass** 

Yellow Bass have yellowish to goldish sides with 6 or 7 black horizontal stripes that are very distinct. Yellow Bass resemble White Bass, but the stripes below the lateral line are broken just ahead of the anal fin, the dorsal fins are joined at the base and lower jaw protrudes only slightly beyond the upper.