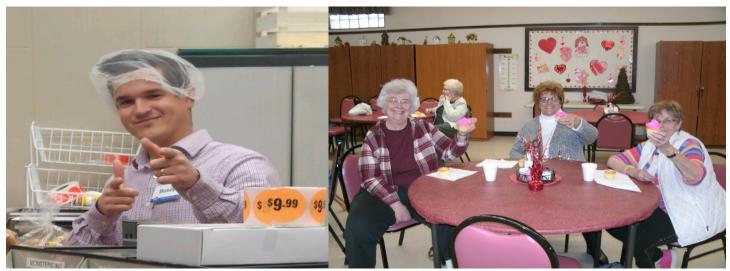

Enjoying a delicious meal at the Seniors on Center

Thank you to Kroger's manager Bobby for always going above and beyond when we need help with items for our activities. Thank you to Kroger's Bakery Manager Leann for coming in and showing us how to decorate beautiful cupcakes.

Thank you to Janet from Keith's Flowers for showing us how to put together a beautiful flower arrangement.