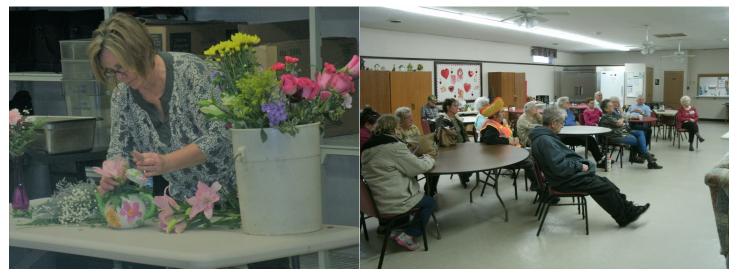

Enjoying a delicious meal at the Seniors on Center

Thank you to Kroger's manager Bobby for always going above and beyond when we need help with items for our activities. Thank you to Kroger's Bakery Manager Leann for coming in and showing us how to decorate beautiful cupcakes.

Thank you to Janet from Keith's Flowers for showing us how to put together a beautiful flower arrangement.