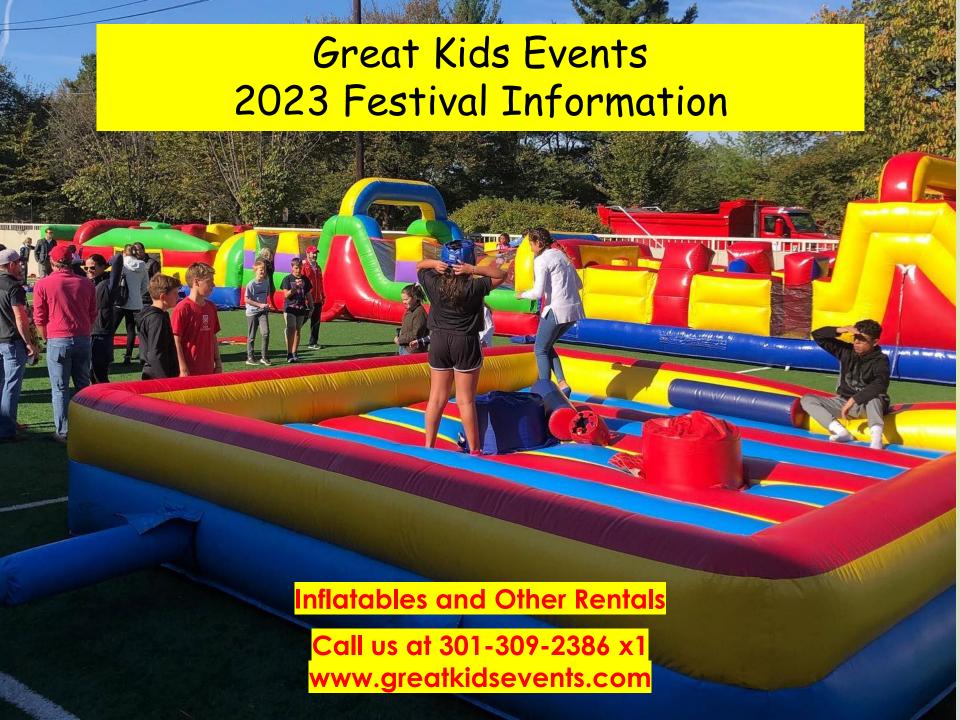

All You Have To Do Is Call!







### Slides & Obstacle Courses for Ninjas!









\$30-40ft Obstacle Courses \$350 for first for 2 hours \$50 per hour thereafter Combine them for more fun! 100ft, 200ft, or more! (Add \$250 for each additional obstacle)





Most Popular!
Ninja Warped Wall
3 Walls – 6ft, 8ft, 10ft
\$800 for 4 hrs
20L x 30W x 18H
Approx 65x10ft





## Create Your Own Midway







COVID FRIENDLY!

#### 3 in 1 Inflatable Midway Games!

\$300 per 3 in 1 game Get All 3 for \$750!

Add 2 of the below games to 3 of the above for 100 feet of fun for only \$1000!

Great For Mitzvahs, After-Proms & Winter Events



\$250 for 1st 2 hours \$50 per hour thereafter 4L x 10W x 5H



Zap A Mole w/ Scoring \$250 for 1st 2 hours \$50 per hour thereafter 9L x 5W x 7H



Double Ske