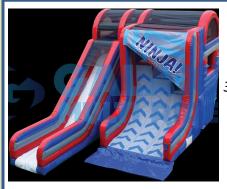

### Slides & Obstacle Courses for Ninjas!

\$30-40ft Obstacle Courses \$350 for first for 2 hours \$50 per hour thereafter Combine them for more fun! 100ft, 200ft, or more! (Add \$250 for each additional obstacle)

Most Popular!
Ninja Warped Wall
3 Walls – 6ft, 8ft, 10ft
\$800 for 4 hrs
20L x 30W x 18H
Approx 65x10ft