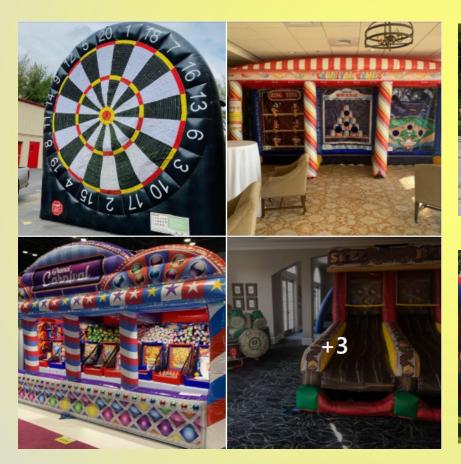

#### 3 in 1 Inflatable Midway Games!

\$300 per 3 in 1 game Get All 3 for \$750!

Add 2 of the below games to 3 of the above for 100 feet of fun for only \$1000!

Great For Mitzvahs, After-Proms & Winter Events

\$250 for 1st 2 hours \$50 per hour thereafter 4L x 10W x 5H

Zap A Mole w/ Scoring \$250 for 1st 2 hours \$50 per hour thereafter 9L x 5W x 7H

Double Skeeball \$250 for 1st 2 hours \$50 per hour thereafter 10W x 15L x 10H

\$250 for 1st 2 hours \$250 for 1st 2 hours \$50 per hour thereafter Tabletop (Needs Electric and Water Access)

The Vault!

\$250 for 1st 2 hours

\$50 per hour thereafter

Tabletop (Needs Electric)

Tabletop (Needs Electric)

Inflatable Pop A Shot \$200 for 1st 2 hours 50 per hour thereafter 10W x 10L x 8H