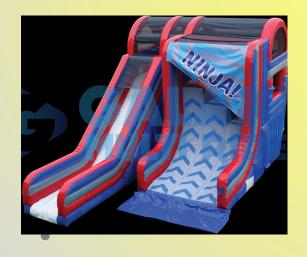

Most Popular!
Ninja Warped Wall
3 Walls – 6ft, 8ft, 10ft
\$800 for 4 hrs
20L x 30W x 18H
Approx 65x10ft