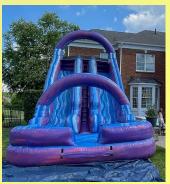

### Water Fun!

(Needs water access)

\$500 for 1st 2 hours \$50 per hour thereafter

Dunk Tank \$350 for 1st 2 hours \$50 per hour thereafter (you provide the water)

WITH SLIP AND SLIDE \$750 for the full slide for 3 hours

THE GIANT SHARK WATERSLIDE

**Giant Slip and Slides** \$350 for up to 2 hours, \$50 per hour thereafter