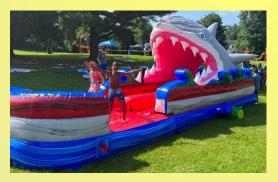

THE GIANT SHARK WATERSLIDE

**Giant Slip and Slides** \$350 for up to 2 hours, \$50 per hour thereafter