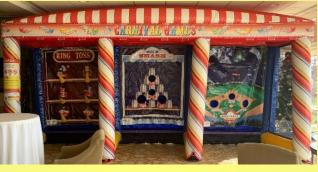

#### 3 in 1 Inflatable Midway Games!

\$300 per 3 in 1 game Get All 3 for \$750!

Add 2 of the below games to 3 of the above for 100 feet of fun for only \$1000!

Great For Mitzvahs, After-Proms & Winter Events