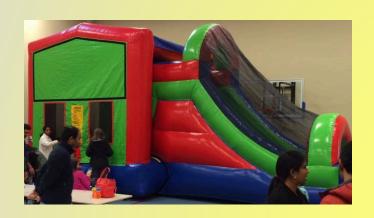

# Basic Inflatable Rentals

\$300 for 1<sup>st</sup> 2 hours \$50 per hour thereafter