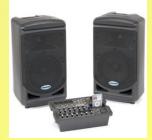

# Boring Stuff

6ft Tables -\$10 each 4ft Rounds - \$10 each 4 ft Kid Tables - \$8 each

Chairs \$2.50 per folding chair \$2 per red stools

PA/Sound System with Wired Mic \$100 per event

\$10 each

**Drink Coolers** \$10 per cooler