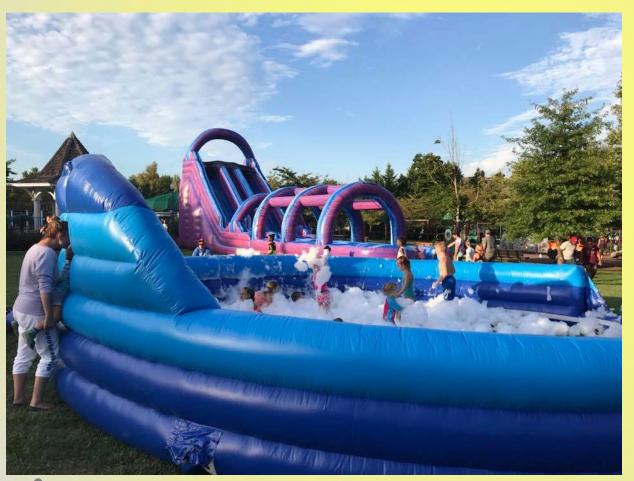

### Water Fun!

(Needs water access)

\$500 for 1st 2 hours \$50 per hour thereafter

Dunk Tank \$350 for 1st 2 hours \$50 per hour thereafter (you provide the water)

WITH SLIP AND SLIDE \$750 for the full slide for 3 hours

THE GIANT SHARK WATERSLIDE

**Giant Slip and Slides** \$350 for up to 2 hours, \$50 per hour thereafter