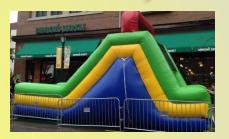

### Slides & Obstacle Courses for Ninjas!

\$30-40ft Obstacle Courses \$350 for first for 2 hours \$50 per hour thereafter Combine them for more fun! 100ft, 200ft, or more! (Add \$250 for each additional obstacle)

Most Popular!
Ninja Warped Wall
3 Walls – 6ft, 8ft, 10ft
\$800 for 4 hrs
20L x 30W x 18H
Approx 65x10ft