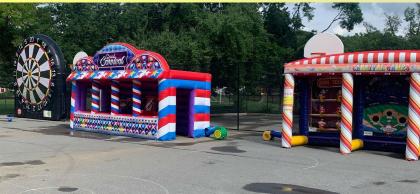

#### 3 in 1 Inflatable Midway Games!

\$300 per 3 in 1 game Get All 3 for \$750!

Add 2 of the below games to 3 of the above for 100 feet of fun for only \$1000!

Great For Mitzvahs, After-Proms & Winter Events

\$250 for 1st 2 hours \$50 per hour thereafter 4L x 10W x 5H

Zap A Mole w/ Scoring \$250 for 1st 2 hours \$50 per hour thereafter 9L x 5W x 7H

Double Skeeball \$250 for 1st 2 hours \$50 per hour thereafter 10W x 15L x 10H

\$250 for 1st 2 hours \$250 for 1st 2 hours \$50 per hour thereafter Tabletop (Needs Electric and Water Access)

The Vault!

\$250 for 1st 2 hours

\$50 per hour thereafter

Tabletop (Needs Electric)

Tabletop (Needs Electric)

Inflatable Pop A Shot \$200 for 1st 2 hours 50 per hour thereafter 10W x 10L x 8H