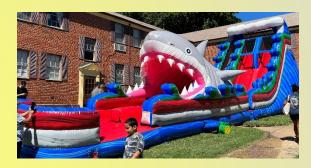

THE GIANT SHARK WATERSLIDE

**Giant Slip and Slides** \$350 for up to 2 hours, \$50 per hour thereafter