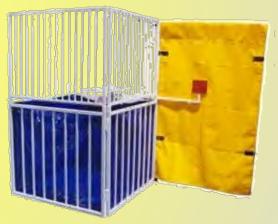

### Water Fun!

(Needs water access)

\$500 for 1st 2 hours \$50 per hour thereafter

Dunk Tank \$350 for 1st 2 hours \$50 per hour thereafter (you provide the water)

WITH SLIP AND SLIDE \$750 for the full slide for 3 hours