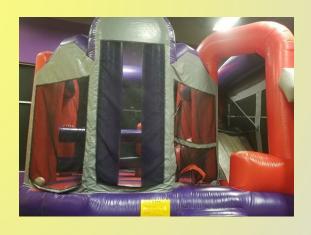

### Slides & Obstacle Courses for Ninjas!

\$30-40ft Obstacle Courses \$350 for first for 2 hours \$50 per hour thereafter Combine them for more fun! 100ft, 200ft, or more! (Add \$250 for each additional obstacle)