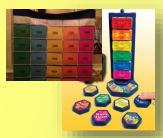

## Create Your Own Midway

COVID FRIENDLY!

#### 3 in 1 Inflatable Midway Games!

\$300 per 3 in 1 game Get All 3 for \$750!

Add 2 of the below games to 3 of the above for 100 feet of fun for only \$1000!

Great For Mitzvahs, After-Proms & Winter Events

\$250 for 1st 2 hours \$50 per hour thereafter 4L x 10W x 5H

Zap A Mole w/ Scoring \$250 for 1st 2 hours \$50 per hour thereafter 9L x 5W x 7H

Double Skeeball \$250 for 1st 2 hours \$50 per hour thereafter 10W x 15L x 10H

\$250 for 1st 2 hours \$250 for 1st 2 hours \$50 per hour thereafter Tabletop (Needs Electric and Water Access)

The Vault!

\$250 for 1st 2 hours

\$50 per hour thereafter

Tabletop (Needs Electric)

Tabletop (Needs Electric)

Inflatable Pop A Shot \$200 for 1st 2 hours 50 per hour thereafter 10W x 10L x 8H