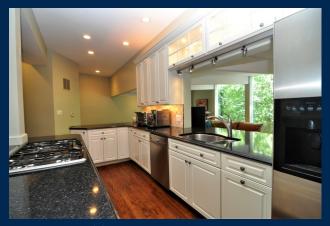

## 947 Swinks Mill Road • McLean, Virginia 22102

Dramatic Entry Foyer with Marble Floors

Architecturally Unique Dining Room

Huge Gourmet Kitchen with Hardwood Floors

Top-of-the-Line Appliances

Cozy Living Room with Fireplace

Floor to Ceiling Windows in Family Room

Two Story Entry Foyer with Custom Railing

Spacious Master Bath with Separate Shower & Tub

- 3 levels with over 4,000 sq. ft. plus a finished basement
- More than one acre lot
- 5 bedrooms, 4.5 baths
- Dramatic entry foyer with marble flooring
- Fireplaces in living room and family room
- First floor powder room
- Hardwood floors throughout main level
- Gourmet kitchen with granite counters, stainless steel appliances, built-in desk and shelves
- Morning room with French doors to enclosed porch
- Large master bedroom suite with sitting area
- Master bath with separate shower and tub, dual vanities and separate water closet
- Washer and dryer on second level
- Lower level family room walks out to patio
- Lower level bedroom/exercise room/ full bath
- Roof replaced 4 years ago
- Huge deck off of family room overlooking treed lot...perfect f or entertaining
- Patio surrounded by landscaping and trees
- Fenced backyard with fish pond, walking paths, overlooking stream and woods
- 2-car attached garage
- Natural gas and public water and sewer