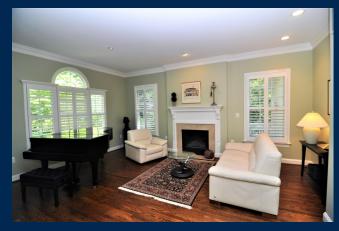

## 947 Swinks Mill Road • McLean, Virginia 22102

Dramatic Entry Foyer with Marble Floors

Architecturally Unique Dining Room

Huge Gourmet Kitchen with Hardwood Floors

Top-of-the-Line Appliances

Cozy Living Room with Fireplace

Floor to Ceiling Windows in Family Room

Two Story Entry Foyer with Custom Railing

Spacious Master Bath with Separate Shower & Tub

- 3 levels with over 4,000 sq. ft. plus a finished basement
- More than one acre lot
- 5 bedrooms, 4.5 baths
- Dramatic entry foyer with marble flooring
- Fireplaces in living room and family room
- First floor powder room
- Hardwood floors throughout main level
- Gourmet kitchen with granite counters, stainless steel appliances, built-in desk and shelves
- Morning room with French doors to enclosed porch
- Large master bedroom suite with sitting area
- Master bath with separate shower and tub, dual vanities and separate water closet
- Washer and dryer on second level
- Lower level family room walks out to patio
- Lower level bedroom/exercise room/ full bath
- Roof replaced 4 years ago
- Huge deck off of family room overlooking treed lot...perfect f or entertaining
- Patio surrounded by landscaping and trees
- Fenced backyard with fish pond, walking paths, overlooking stream and woods
- 2-car attached garage
- Natural gas and public water and sewer