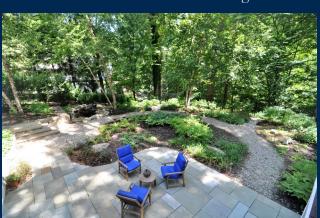

## **Outstanding Features**

947 Swinks Mill Road • McLean, VA 22102

Overlooking Swinks Mill Stream and gorgeous outstanding trees this is just a gorgeous gorgeous lot. The home features a grand entrance with a two-story foyer and custom iron staircase railing!! Lower level family room walks out to dramatic stone patio and stone fishpond with waterfall custom up lighting. Dramatic up lighting throughout trees provides an incredible evening view. Enjoy the screened in porch and deck with natural gas lines for the perfect grilling experience. All overlooking Swinks Mill Creek!! Custom landscaping throughout the property with rod iron fenced yard and columns entryway! Renovated and updated this home boasts one of the best locations and lots in McLean!

## LAWANDA A. SWOPE

Life Member NVAR Multi-Million Dollar Club Life Member NVAR Top Producers Club

703-209-1370

Lawandas@gmail.com www.LawandaRealEstate.com

Screened Porch off of Morning Room

Property Overlooks Stream and Woods

Large Deck off of Family Room

Fish Pond and Walking Paths