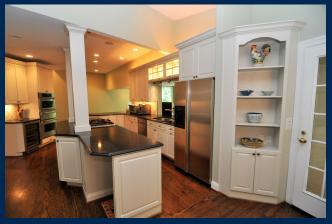

## 947 Swinks Mill Road • McLean, Virginia 22102

Dramatic Entry Foyer with Marble Floors

Architecturally Unique Dining Room

Huge Gourmet Kitchen with Hardwood Floors

Top-of-the-Line Appliances

Cozy Living Room with Fireplace

Floor to Ceiling Windows in Family Room

Two Story Entry Foyer with Custom Railing

Spacious Master Bath with Separate Shower & Tub

- 3 levels with over 4,000 sq. ft. plus a finished basement
- More than one acre lot
- 5 bedrooms, 4.5 baths
- Dramatic entry foyer with marble flooring
- Fireplaces in living room and family room
- First floor powder room
- Hardwood floors throughout main level
- Gourmet kitchen with granite counters, stainless steel appliances, built-in desk and shelves
- Morning room with French doors to enclosed porch
- Large master bedroom suite with sitting area
- Master bath with separate shower and tub, dual vanities and separate water closet
- Washer and dryer on second level
- Lower level family room walks out to patio
- Lower level bedroom/exercise room/ full bath
- Roof replaced 4 years ago
- Huge deck off of family room overlooking treed lot...perfect f or entertaining
- Patio surrounded by landscaping and trees
- Fenced backyard with fish pond, walking paths, overlooking stream and woods
- 2-car attached garage
- Natural gas and public water and sewer