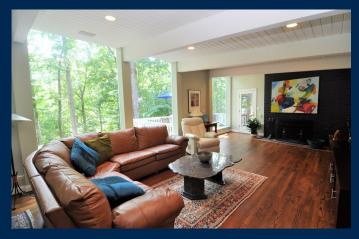

Floor to Ceiling Windows in Family Room

Two Story Entry Foyer with Custom Railing

Spacious Master Bath with Separate Shower & Tub

- 3 levels with over 4,000 sq. ft. plus a finished basement
- More than one acre lot
- 5 bedrooms, 4.5 baths
- Dramatic entry foyer with marble flooring
- Fireplaces in living room and family room
- First floor powder room
- Hardwood floors throughout main level
- Gourmet kitchen with granite counters, stainless steel appliances, built-in desk and shelves
- Morning room with French doors to enclosed porch
- Large master bedroom suite with sitting area
- Master bath with separate shower and tub, dual vanities and separate water closet
- Washer and dryer on second level
- Lower level family room walks out to patio
- Lower level bedroom/exercise room/ full bath
- Roof replaced 4 years ago
- Huge deck off of family room overlooking treed lot...perfect f or entertaining
- Patio surrounded by landscaping and trees
- Fenced backyard with fish pond, walking paths, overlooking stream and woods
- 2-car attached garage
- Natural gas and public water and sewer

Lower Level Family Room