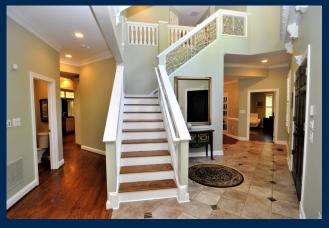

## 947 Swinks Mill Road • McLean, Virginia 22102

Dramatic Entry Foyer with Marble Floors

Architecturally Unique Dining Room

Huge Gourmet Kitchen with Hardwood Floors

Top-of-the-Line Appliances

Cozy Living Room with Fireplace

Floor to Ceiling Windows in Family Room

Two Story Entry Foyer with Custom Railing

Spacious Master Bath with Separate Shower & Tub

- 3 levels with over 4,000 sq. ft. plus a finished basement
- More than one acre lot
- 5 bedrooms, 4.5 baths
- Dramatic entry foyer with marble flooring
- Fireplaces in living room and family room
- First floor powder room
- Hardwood floors throughout main level
- Gourmet kitchen with granite counters, stainless steel appliances, built-in desk and shelves
- Morning room with French doors to enclosed porch
- Large master bedroom suite with sitting area
- Master bath with separate shower and tub, dual vanities and separate water closet
- Washer and dryer on second level
- Lower level family room walks out to patio
- Lower level bedroom/exercise room/ full bath
- Roof replaced 4 years ago
- Huge deck off of family room overlooking treed lot...perfect f or entertaining
- Patio surrounded by landscaping and trees
- Fenced backyard with fish pond, walking paths, overlooking stream and woods
- 2-car attached garage
- Natural gas and public water and sewer