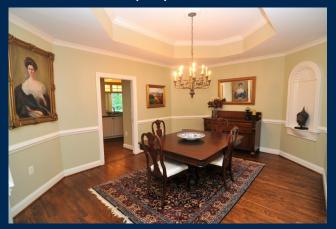

## 947 Swinks Mill Road • McLean, Virginia 22102

Dramatic Entry Foyer with Marble Floors

Architecturally Unique Dining Room

Huge Gourmet Kitchen with Hardwood Floors

Top-of-the-Line Appliances

Cozy Living Room with Fireplace

Floor to Ceiling Windows in Family Room

Two Story Entry Foyer with Custom Railing

Spacious Master Bath with Separate Shower & Tub

- 3 levels with over 4,000 sq. ft. plus a finished basement
- More than one acre lot
- 5 bedrooms, 4.5 baths
- Dramatic entry foyer with marble flooring
- Fireplaces in living room and family room
- First floor powder room
- Hardwood floors throughout main level
- Gourmet kitchen with granite counters, stainless steel appliances, built-in desk and shelves
- Morning room with French doors to enclosed porch
- Large master bedroom suite with sitting area
- Master bath with separate shower and tub, dual vanities and separate water closet
- Washer and dryer on second level
- Lower level family room walks out to patio
- Lower level bedroom/exercise room/ full bath
- Roof replaced 4 years ago
- Huge deck off of family room overlooking treed lot...perfect f or entertaining
- Patio surrounded by landscaping and trees
- Fenced backyard with fish pond, walking paths, overlooking stream and woods
- 2-car attached garage
- Natural gas and public water and sewer