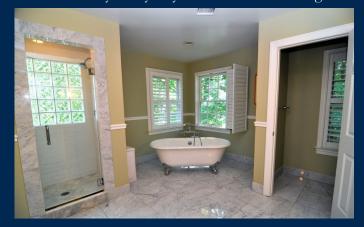

Floor to Ceiling Windows in Family Room

Two Story Entry Foyer with Custom Railing

Spacious Master Bath with Separate Shower & Tub

- 3 levels with over 4,000 sq. ft. plus a finished basement
- More than one acre lot
- 5 bedrooms, 4.5 baths
- Dramatic entry foyer with marble flooring
- Fireplaces in living room and family room
- First floor powder room
- Hardwood floors throughout main level
- Gourmet kitchen with granite counters, stainless steel appliances, built-in desk and shelves
- Morning room with French doors to enclosed porch
- Large master bedroom suite with sitting area
- Master bath with separate shower and tub, dual vanities and separate water closet
- Washer and dryer on second level
- Lower level family room walks out to patio
- Lower level bedroom/exercise room/ full bath
- Roof replaced 4 years ago
- Huge deck off of family room overlooking treed lot...perfect f or entertaining
- Patio surrounded by landscaping and trees
- Fenced backyard with fish pond, walking paths, overlooking stream and woods
- 2-car attached garage
- Natural gas and public water and sewer