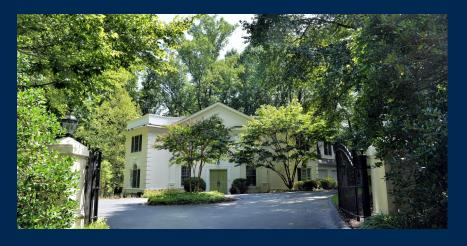

## 947 Swinks Mill Road • McLean, Virginia 22102

Dramatic Entry Foyer with Marble Floors

Architecturally Unique Dining Room

Huge Gourmet Kitchen with Hardwood Floors

Top-of-the-Line Appliances

Cozy Living Room with Fireplace

## **Outstanding Features**

947 Swinks Mill Road • McLean, VA 22102

Overlooking Swinks Mill Stream and gorgeous outstanding trees this is just a gorgeous gorgeous lot. The home features a grand entrance with a two-story foyer and custom iron staircase railing!! Lower level family room walks out to dramatic stone patio and stone fishpond with waterfall custom up lighting. Dramatic up lighting throughout trees provides an incredible evening view. Enjoy the screened in porch and deck with natural gas lines for the perfect grilling experience. All overlooking Swinks Mill Creek!! Custom landscaping throughout the property with rod iron fenced yard and columns entryway! Renovated and updated this home boasts one of the best locations and lots in McLean!