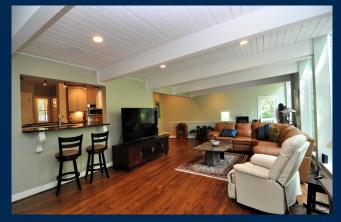

## 947 Swinks Mill Road • McLean, Virginia 22102

Dramatic Entry Foyer with Marble Floors

Architecturally Unique Dining Room

Huge Gourmet Kitchen with Hardwood Floors

Top-of-the-Line Appliances

Cozy Living Room with Fireplace

Private Main Level Office

Morning Room Opening to Screened Porch

Light and Bright Family Room

Floor to Ceiling Windows in Family Room

Two Story Entry Foyer with Custom Railing

Spacious Master Bath with Separate Shower & Tub

- 3 levels with over 4,000 sq. ft. plus a finished basement
- More than one acre lot
- 5 bedrooms, 4.5 baths
- Dramatic entry foyer with marble flooring
- Fireplaces in living room and family room
- First floor powder room
- Hardwood floors throughout main level
- Gourmet kitchen with granite counters, stainless steel appliances, built-in desk and shelves
- Morning room with French doors to enclosed porch
- Large master bedroom suite with sitting area
- Master bath with separate shower and tub, dual vanities and separate water closet
- Washer and dryer on second level
- Lower level family room walks out to patio
- Lower level bedroom/exercise room/ full bath
- Roof replaced 4 years ago
- Huge deck off of family room overlooking treed lot...perfect f or entertaining
- Patio surrounded by landscaping and trees
- Fenced backyard with fish pond, walking paths, overlooking stream and woods
- 2-car attached garage
- Natural gas and public water and sewer