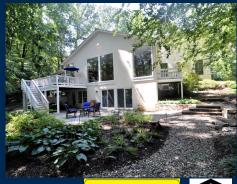

Floor to Ceiling Windows in Family Room

Two Story Entry Foyer with Custom Railing

Spacious Master Bath with Separate Shower & Tub

- 3 levels with over 4,000 sq. ft. plus a finished basement
- More than one acre lot
- 5 bedrooms, 4.5 baths
- Dramatic entry foyer with marble flooring
- Fireplaces in living room and family room
- First floor powder room
- Hardwood floors throughout main level
- Gourmet kitchen with granite counters, stainless steel appliances, built-in desk and shelves
- Morning room with French doors to enclosed porch
- Large master bedroom suite with sitting area
- Master bath with separate shower and tub, dual vanities and separate water closet
- Washer and dryer on second level
- Lower level family room walks out to patio
- Lower level bedroom/exercise room/ full bath
- Roof replaced 4 years ago
- Huge deck off of family room overlooking treed lot...perfect f or entertaining
- Patio surrounded by landscaping and trees
- Fenced backyard with fish pond, walking paths, overlooking stream and woods
- 2-car attached garage
- Natural gas and public water and sewer

Lower Level Family Room

Large Deck off of Family Room

Fish Pond and Walking Paths