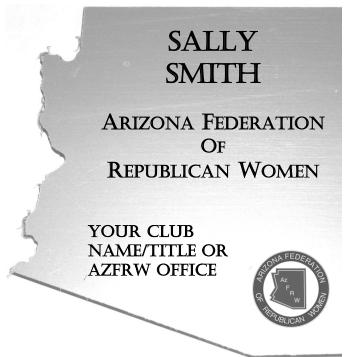

## ANY MEMBER MAY ORDER ONE OF OUR BEAUTIFUL PERSONALIZED AZFRW NAME BADGES ORDER YOURS TODAY! \$20

<u>Details</u>: Badges are gold plastic with black engraved lettering, strong magnetic backs and feature a raised metal multi-color medallion with the AzFRW logo.

|                           |                                                                                        |                              | aised metal multi-color medallion<br>zFRW logo.         |
|---------------------------|----------------------------------------------------------------------------------------|------------------------------|---------------------------------------------------------|
| Please print:             |                                                                                        |                              | o .                                                     |
| Na                        | me                                                                                     | Phone                        | ( )                                                     |
| Addr                      | ess                                                                                    | 7 '                          |                                                         |
| City & Zip Co             | ode                                                                                    |                              |                                                         |
|                           | ame and what you would<br>your name badge to say:                                      |                              |                                                         |
| (Exa                      | mple: Simply with your club name OR you                                                | r elected Off                | ice & Club Name, etc.)                                  |
| Your email ac             | ldress:                                                                                |                              |                                                         |
|                           |                                                                                        |                              |                                                         |
|                           |                                                                                        |                              |                                                         |
| Please REMIT:             | \$20 check (to AzFRW) and this form                                                    | ]                            | Questions? Contact Mary at:                             |
| Mail to:                  | Mary Williams                                                                          | Phone:                       | ( 928)227-3507                                          |
| Address:                  | PO Box 2445                                                                            | Email:                       | mary@williamsgroup.net                                  |
|                           | Prescott, AZ 86302                                                                     | _                            |                                                         |
| Name badges we would pref | will be mailed directly to you unless we are er to hand deliver to you at the meeting. | coming up o<br>Please let us | n a State Meeting in which case know by checking a box. |
|                           | next State Meetingplease bring for me but I cannot attend the State Meeting. Ple       | ase mail to n                | ne.                                                     |
|                           |                                                                                        |                              |                                                         |