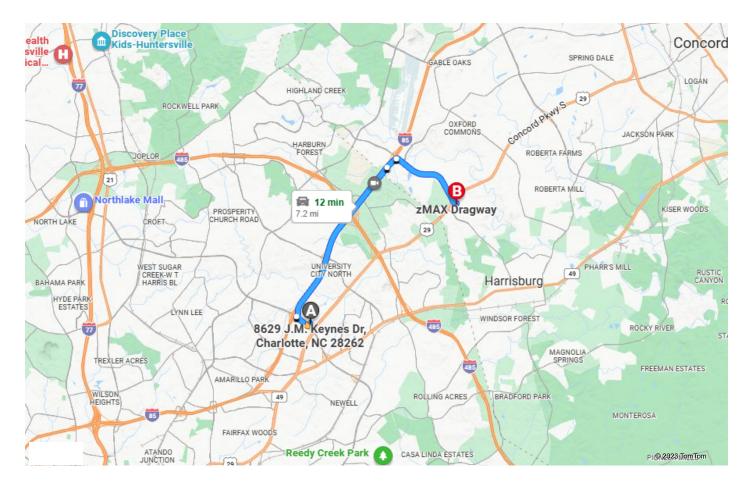

A 8629 J.M. Keynes Dr, Charlotte, NC 28262

12 min , 7.2 miles Light traffic (Leave at 6:33 PM) Via I-85 N, Bruton Smith Blvd

**B** zMAX Dragway

These directions are subject to the Microsoft® Service Agreement and are for informational purposes only. No guarantee is made regarding their completeness or accuracy. Construction projects, traffic, or other events may cause actual conditions to differ from these results. Map and traffic data © 2023 TomTom.