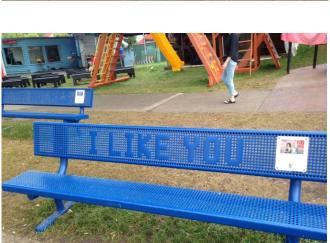

#### Where

Benches are placed throughout the fairgrounds. You select the color of the bench (red, blue, green or yellow).

#### **Personalization**

Benches can be personalized in two places: with a 14-character message on the backrest and one tamperproof plaque that is attached to the backrest. We invite business names or logos to be included on the one. However, text on the hackrest may not include name, business name or advocacy message. Only fu a sp pr