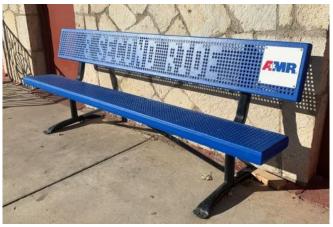

#### Where

Benches are placed throughout the fairgrounds. You select the color of the bench (red, blue, green or yellow).

#### **Personalization**

Benches can be personalized in two places: with a 14-character message on the backrest and one tamperproof plaque that is attached to the backrest. We invite business names or logos to be included on the one. However, text on the hackrest may not include name, business name or advocacy message. Only fu a sp pr