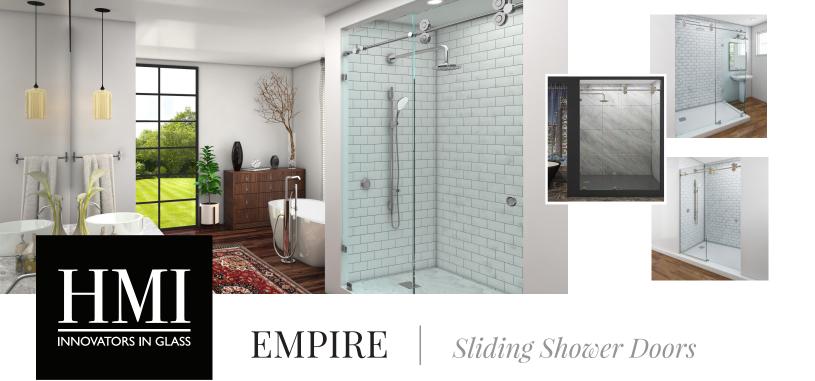

Behold Empire, our bold, industrial design take on frameless glass sliding door enclosures. Large rollers offer a heavy duty, weighted look and feel, while the effortlessly smooth glide makes Empire an obvious choice for modern, upscale bathroom inspiration.

## **Product Details**

- Available width sizes: 48" up to 72"
- Available height sizes: All heights up to 80"
- Glass thickness: 3/8" & 1/2"
- One fixed panel
- Designs feature bold glass clips or u-channel and four large rollers
- Available in standard, patterned & cast glass

- 2-1/4" recessed pull for easy opening and closing, with other pull options available
- Door overlaps between 1" to 3"
- Add HMI Canvas Digital In-Glass Printing
- Compatible with HMI Vista™
- Add a Printed Privacy Shield with HMI Priva-Tech®
- Compatible with HMI's C.10 glass surface protectant