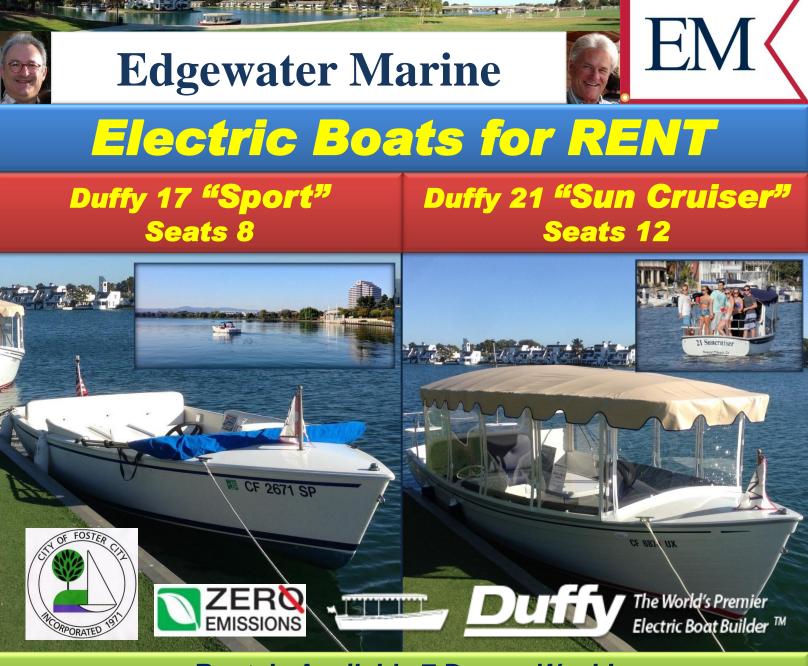

## Rentals Available 7 Days a Week!

| Location:      | Ryan Park tie-ups near the Foster City Recreation Center          |
|----------------|-------------------------------------------------------------------|
| Hours:         | Daily from 11AM to sunset weather permitting                      |
| <b>Renter:</b> | Must be at least 21 years old                                     |
| Children:      | Children under the age of 12 are required to wear life preservers |
| Rates:         | Duffy 17 "Sport" \$100 per hour plus 7% service charge            |
|                | Duffy 21 "Sun Cruiser" \$125 per hour plus 7% service charge      |
| Other:         | All rentals subject to a 2 hour minimum                           |
|                | Call to reserve: (650) 766-9155                                   |