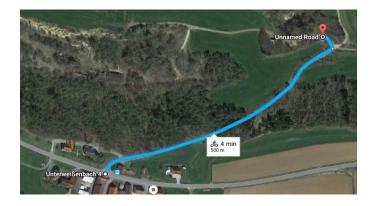

## OR

<u>From Unterweissenbach (less tractor trail):</u> There is only one curbed road leading out of Unterweissenbach (Google Maps location: 49.593302, 11.759842). Follow this road behind the barn and up the hill (north > northeast) for 0.5 km. At the intersection turn left and you're there!