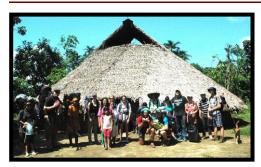

# AMAZON TOUR - DEC/ JAN '16 - SUCCESSFUL!

Reports on our Dec 2015 to Jan 2016 Amazon operations, echoed a big; "Thanks to God, who always leads us in triumph in Christ, and manifests through us the sweet aroma of the knowledge of Him in every place; **2 Corinthians 2:14**." Being 12 individuals from 3 countries, Canada, America and South Africa, most of us statistically recorded 200 healings (e.g. strokes, deafness, bad eyesight, etc.), resulting in 68 salvations with 6 baptisms amongst the Indian communities to which we went. Through

this season, the better part of our Dec/ Jan outreach was spent in thick jungle arriving with a 1950's DC3 airplane, continued through 12 Hour days on end cance travel's and 10 Hour days his

1950's DC3 airplane, continued through 12 Hour days on-end canoe travel's and 10 Hour days hiking's, on ancient Indian paths, reaching our 5 objective tribal areas on the route of our expedition.

There are no Bibles in these areas, but some speak and read Spanish, and across the border, Portuguese, due to earlier contact. We were informed that only years ago religious people came past these areas, probably Jesuits, where others said they cannot recall any reaching them. If you're interested to come along, you need to only bring "BIBLES" with the "JESUS MOVIE" on DVD in Spanish which you can obtain from Campus Crusade or copy off the internet on blank recordable DVD's.