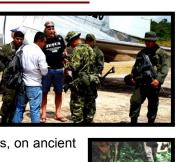

After arriving at a certain community we were told that 4 anthropologists flew in to an unreached area 10 min away. Very excited, we wanted to go and see them but were troubled to hear we couldn't as they were eaten by the complete. If you and I won't reach those people, they will go to Hell? IESUS soid: "Except a man be here again."

cannibals. If you and I won't reach these people, they will go to Hell? JESUS said; "Except a man be born again, he cannot enter the Kingdom of Heaven; **John 3:3-5**." "But he who did not know, yet committed things deserving of stripes, shall be BEATEN ...; **Luke 12:48**" You don't get beaten in Heaven (because we did not tell him; **Romans 10:14**). "Deliver *those who* are drawn toward