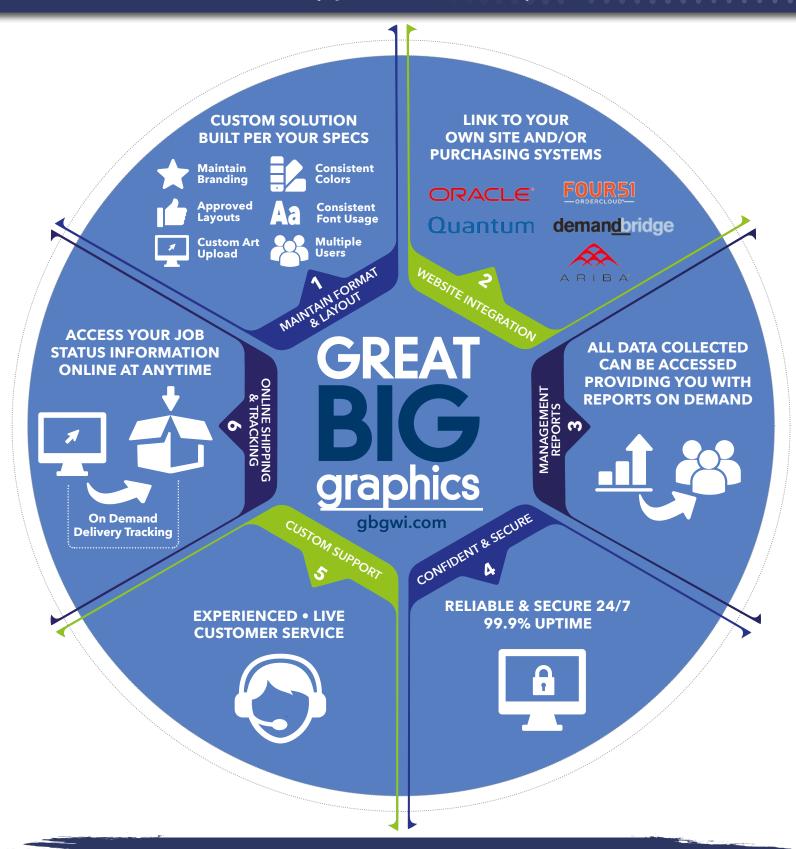

### **INTEGRATION**

Great Big Graphics will integrate and accept orders from all third party applications including ARIBA, DemandBridge, FOUR51, Oracle and Quantum. Additionally, we will develop integrated capabilities with other applications if needed.

# ONLINE ORDERING SOLUTION FEATURES

Great Big Graphics online ordering solution is customizable Web-2-Print eCommerce Website with a feature rich set of order work flow tools which include a robust work flow management system

# **Management Reports**

You have access to all data captured and can get full reports on demand.

## **Shipping Tracking**

We provide on demand delivery tracking so you know where your products are 24/7.