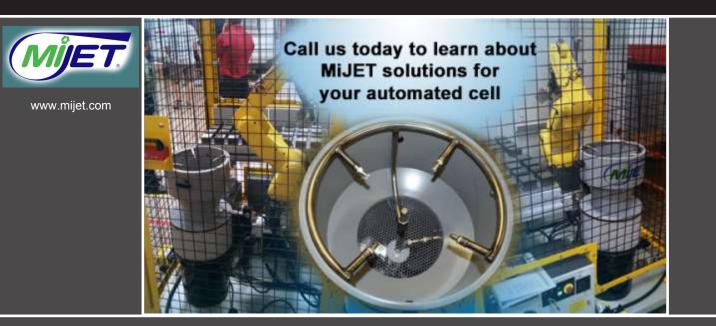

## **AUTOMATION**

Easily integrated into a new or existing cell for automated applications, the MiJET is activated with a solenoid. A robot places a part inside the MiJET for cleaning and prepares the part quickly for gauging.

The MiJET can help keep the automated cell cleaner, and get your product ready for gauging or shipping!