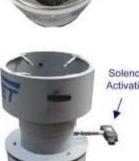

## Solenoid Activation

## **AUTOMATION**

Easily integrated into a new or existing cell for automated applications, the MiJET is activated with a solenoid. A robot places a part inside the MiJET for cleaning and prepares the part quickly for gauging.