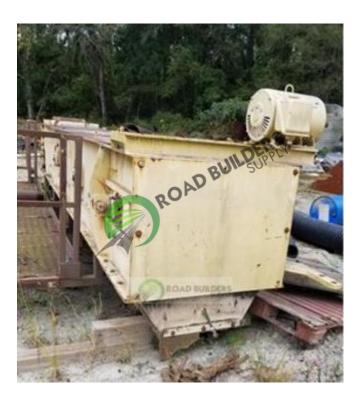

## TC027 Transfer Conveyor

ID: TC027 Details:

- Used Equipment;
  Transfer Conveyor
- Missing Chain & Slats, Missing Gearbox, Missing Head Shaft & Sprockets
- ➤ Has 3' Catwalk on one side
- 3'7" Wide OD,3' Deep, 3'
  ID
- > 30HP Motor with 1775 RPM motor