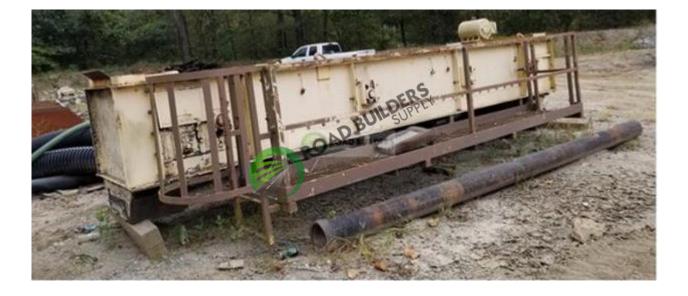

## TC027 Transfer Conveyor

ID: TC027 Details:

- Used Equipment;
  Transfer Conveyor
- Missing Chain & Slats, Missing Gearbox, Missing Head Shaft & Sprockets
- ➤ Has 3' Catwalk on one side
- 3'7" Wide OD,3' Deep, 3'
  ID
- > 30HP Motor with 1775 RPM motor