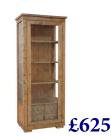

Bench

H 457mm W

Hall Table H 800mm W1200mm D 330mm

Dining Chair - wooden seat H 1080mm W 465mm D 555mm

**Console Table** H 800mm W 1025mm D 380mm

**Dining Chair - cushion seat** H 1080mm W 465mm D 555mm

**Glazed Display Cabinet** H 1800mm W 740mm D 480mm