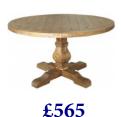

## **Ambrose**

Reclaimed Pine Dining/Occasional Range .



£475 Small Sideboard H 850mm W 1195mm D 450mm



Large Sideboard H 850mm W 1545mm D 450mm



£395 Small TV Cabinet H 530mm W 1300mm D450mm



Large TV Cabinet H 560mm W 1600mm D 450mm



£375 **Coffee Table** H 450mm W 1220mm D 630mm



Lamp Table H 620mm W 510mm D 460mm



**Monastery Coffee** Table H 500mm W 1300mm



**Monastery Fixed Dining Table** H 760mm W 1930mm D 940mm



D 700mm

£195

1800mm D 380mm

Bench

H 457mm W



Hall Table H 800mm W1200mm D 330mm



Dining Chair - wooden seat H 1080mm W 465mm D 555mm



**Console Table** H 800mm W 1025mm D 380mm



**Dining Chair - cushion seat** H 1080mm W 465mm D 555mm



**Glazed Display Cabinet** H 1800mm W 740mm D 480mm



**Round Dining Table** H700 W1400