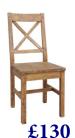

Bench

H 457mm W

Hall Table H 800mm W1200mm D 330mm

Dining Chair - wooden seat H 1080mm W 465mm D 555mm

**Console Table** H 800mm W 1025mm D 380mm

**Dining Chair - cushion seat** H 1080mm W 465mm D 555mm

**Glazed Display Cabinet** H 1800mm W 740mm D 480mm