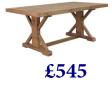

£375 **Coffee Table** H 450mm W 1220mm D 630mm

Lamp Table H 620mm W 510mm D 460mm

**Monastery Coffee** Table H 500mm W 1300mm

**Monastery Fixed Dining Table** H 760mm W 1930mm D 940mm

D 700mm

£195

1800mm D 380mm