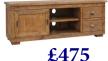

## **Ambrose**

Reclaimed Pine Dining/Occasional Range .

£475 Small Sideboard H 850mm W 1195mm D 450mm

Large Sideboard H 850mm W 1545mm D 450mm

£395 Small TV Cabinet H 530mm W 1300mm D450mm

Large TV Cabinet H 560mm W 1600mm D 450mm