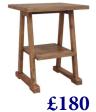

Bench

H 457mm W

Hall Table H 800mm W1200mm D 330mm

Dining Chair - wooden seat H 1080mm W 465mm D 555mm

**Console Table** H 800mm W 1025mm D 380mm

**Dining Chair - cushion seat** H 1080mm W 465mm D 555mm

**Glazed Display Cabinet** H 1800mm W 740mm D 480mm