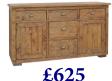

## **Ambrose**

Reclaimed Pine Dining/Occasional Range .

£475 Small Sideboard H 850mm W 1195mm D 450mm

Large Sideboard H 850mm W 1545mm D 450mm

£395 Small TV Cabinet H 530mm W 1300mm D450mm

Large TV Cabinet H 560mm W 1600mm D 450mm