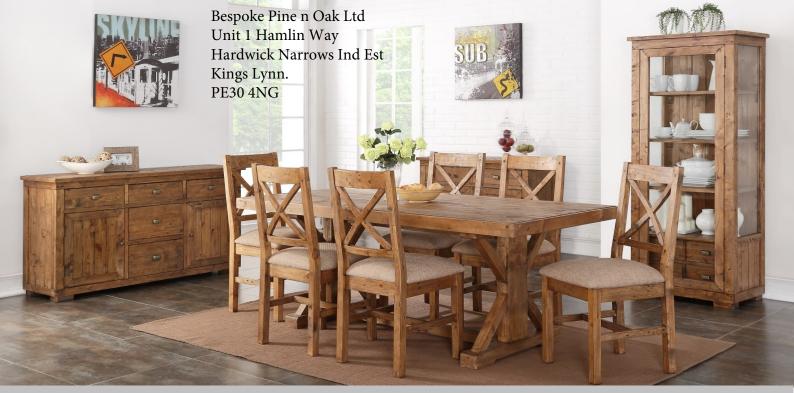

Bench

H 457mm W

Hall Table H 800mm W1200mm D 330mm

Dining Chair - wooden seat H 1080mm W 465mm D 555mm

**Console Table** H 800mm W 1025mm D 380mm

**Dining Chair - cushion seat** H 1080mm W 465mm D 555mm

**Glazed Display Cabinet** H 1800mm W 740mm D 480mm