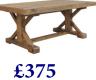

£375 **Coffee Table** H 450mm W 1220mm D 630mm

Lamp Table H 620mm W 510mm D 460mm

**Monastery Coffee** Table H 500mm W 1300mm

**Monastery Fixed Dining Table** H 760mm W 1930mm D 940mm

D 700mm

£195

1800mm D 380mm