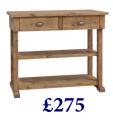

Bench

H 457mm W

Hall Table H 800mm W1200mm D 330mm

Dining Chair - wooden seat H 1080mm W 465mm D 555mm

**Console Table** H 800mm W 1025mm D 380mm

**Dining Chair - cushion seat** H 1080mm W 465mm D 555mm

**Glazed Display Cabinet** H 1800mm W 740mm D 480mm