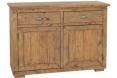

## **Ambrose**

Reclaimed Pine Dining/Occasional Range .

£475 Small Sideboard H 850mm W 1195mm D 450mm

Large Sideboard H 850mm W 1545mm D 450mm

£395 Small TV Cabinet H 530mm W 1300mm D450mm

Large TV Cabinet H 560mm W 1600mm D 450mm