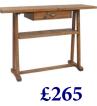

Bench

H 457mm W

Hall Table H 800mm W1200mm D 330mm

Dining Chair - wooden seat H 1080mm W 465mm D 555mm

**Console Table** H 800mm W 1025mm D 380mm

**Dining Chair - cushion seat** H 1080mm W 465mm D 555mm

**Glazed Display Cabinet** H 1800mm W 740mm D 480mm