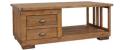

Bench

H 457mm W

Hall Table H 800mm W1200mm D 330mm

Dining Chair - wooden seat H 1080mm W 465mm D 555mm

**Console Table** H 800mm W 1025mm D 380mm

**Dining Chair - cushion seat** H 1080mm W 465mm D 555mm

**Glazed Display Cabinet** H 1800mm W 740mm D 480mm