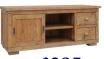

## **Ambrose**

Reclaimed Pine Dining/Occasional Range .

£475 Small Sideboard H 850mm W 1195mm D 450mm

Large Sideboard H 850mm W 1545mm D 450mm

£395 Small TV Cabinet H 530mm W 1300mm D450mm

Large TV Cabinet H 560mm W 1600mm D 450mm