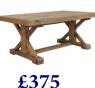

£375 **Coffee Table** H 450mm W 1220mm D 630mm

Lamp Table H 620mm W 510mm D 460mm

**Monastery Coffee** Table H 500mm W 1300mm

**Monastery Fixed Dining Table** H 760mm W 1930mm D 940mm

D 700mm

£195

1800mm D 380mm