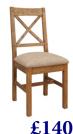

Bench

H 457mm W

Hall Table H 800mm W1200mm D 330mm

Dining Chair - wooden seat H 1080mm W 465mm D 555mm

**Console Table** H 800mm W 1025mm D 380mm

**Dining Chair - cushion seat** H 1080mm W 465mm D 555mm

**Glazed Display Cabinet** H 1800mm W 740mm D 480mm