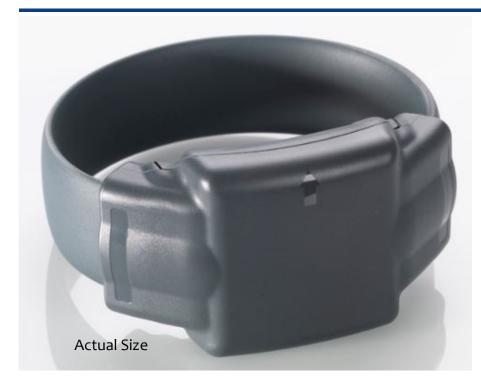

# **Electronic Monitoring Equipment**

ONE TAG for curfew, location & exclusion monitoring

The Buddi Smart Tag is a one piece permanently worn device that can perform all Electronic Monitoring functions from fully active GPS tracking to curfew monitoring. The Tag achieves its flexibility through the use of GPS, GSM and RF technologies in a single device. It is small, lightweight, easy to fit, secure and robust. The state of the art technology minimizes nuisance alerts, saving our customers considerable operational time.

#### **SMART TAG**

- GPS location & RF curfew monitoring in a single solution
- 2 to 4 days battery life (GPS)
- Weighs only 2.4 ounces
- Back up LBS locations
- Accurate locations utilizing latest GPS chip set
- Assisted GPS
- Easy 'click to fit' straps
- Utilizes AT&T and T-Mobile Networks