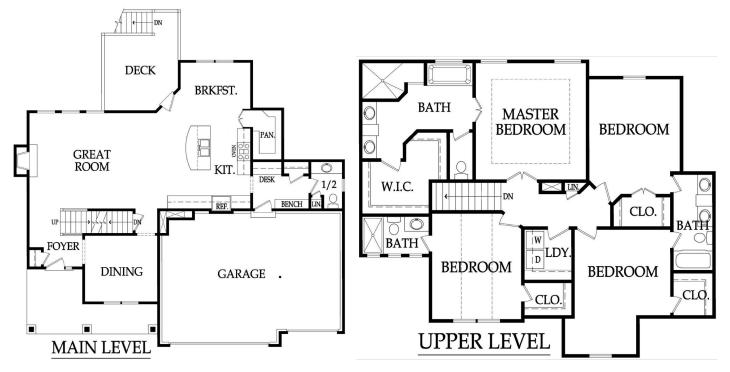

## The Augusta

Offered exclusively by SAB Construction, Llc.

- \* 2 Story floor plan
- \* 2,499 +/- total square feet
- \* 1,375 +/- square feet 2nd floor
- \* 1,124 +/- square feet on main
- \* 4 bedrooms & 3.5 baths
- \* granite countertops
- \* hardwood floors
- \* Main floor office/ Formal Dining
- \* beautiful trim work throughout
- \* Fireplace & HUGE covered deck
- \* 3-car garage
- \* Backs up to trees & private