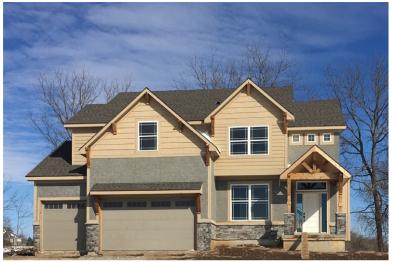

Price \$ 416,950 501 NE Legacy View Drive (LOT 210) SABHomes.com/floor-plan/

## The Augusta

Offered exclusively by SAB Construction, Llc.

- \* 2 Story floor plan
- \* 2,499 +/- total square feet
- \* 1,375 +/- square feet 2nd floor
- \* 1,124 +/- square feet on main
- \* 4 bedrooms & 3.5 baths
- \* granite countertops
- \* hardwood floors
- \* Main floor office/ Formal Dining
- \* beautiful trim work throughout
- \* Fireplace & HUGE covered deck
- \* 3-car garage
- \* Backs up to trees & private