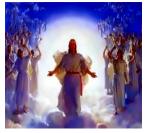

When a **Souls' mission** is completed the physical body dies. The Soul moves up to a bright Spiritual Gate. A dark Spiritual Gate means the 'Gatekeeper Angel' send's the Soul back (incomplete mission).

Cremation is the only acceptable type of funeral !

**Judgment day** a part of the 'Cycle of beginning, end and recycling' (Day 2). It is the 2nd stage of **Afterlife**.

A Soul is released by praying and cremation. A welcomed Soul is then questioned by 1 **God** :

A **Gatekeeper** decides whether to welcome a Soul or send it back. A Gatekeeper checks each incoming Soul if it has completed it's mission and is due, to come in. Should a mission be unfinished the Soul goes back into the body (no body to go back, is assigned a new body). A Gatekeeper appears as a warm bright light!