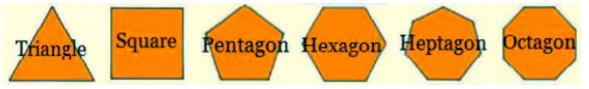

Numbers are used in geometric design: 3 sided Triangle, 4 sided Square, Rectangular, 5 sided Pentagon, 6 sided Hexagon, 7 sided Heptagon (symbol of 1 Faith), 8 sided Octagon. Square<sup>2</sup> (2 dimensional), Cube<sup>3</sup> (3 dimensional), Cone, Cylinder...