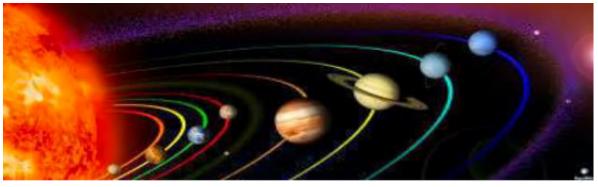

# Affirmation 2

1 **God** created 2 universe and selected humankind to become Custodian of the physical universe !

When **1 God** created the Universe it was divided into 2 parts: the 'Physical Universe' (PU) and the 'Spiritual Universe' (SU). Our Soul commutes (Reincarnation) between both Universes' to end up staying in the 'Spiritual Universe' as Angel (Eternal). Our body lives in the 'PU'. The body's' immortality comes via mating, multiplying and having, raising children.

**1 God** created pulsating, bright, fiery 'Sun Stars'. These Sun Stars gave birth to orbiting Planets creating Solar Systems. We live in a solar system called, 'Destiny' on a planet called, 'Earth' our home!