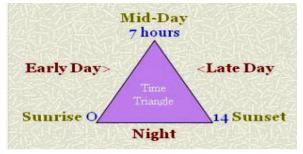

# **UCG:** New Age time management!

Short term: C.G. Klock ~ Time triangle ~ C.G. Daily routine ~ Night curfew ~

Medium term: C.G. Kalender ~ Fun Day themes ~ C.G. Planner ~ C.G. Yearly Almanac

Long term: C.G. Khronicle ~ C.G. Knowledge continuity ~

# Get a C.G. Klock

Time Triangle:

Day start: O hours Sunrise ~ from 0-7 hours is Early Day 7 hours is Mid Day ~ from 7-14 hours is Late Day 14 hours is Sunset ~ from 14-21 hours is Night

Mandatory Night curfew from 14-21 h (C.G. Klock). Night curfew is enforced by the Shire. Night curfew because our body is not meant to be nocturnal!