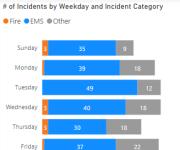

### Number of Refusals Obtained by MFD Personnel: 3

Saturday

Top Stations by # of Incidents

45

41

37

25

101