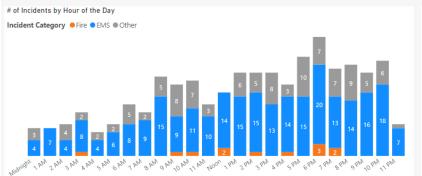

### Number of Refusals Obtained by MFD Personnel: 3

Saturday

Top Stations by # of Incidents

45

41

37

25

101