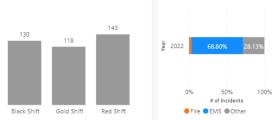

# Special Recognition

- Gold Shift Station 22 Above and beyond, after an EMS call, Captain Fipps & crew took it upon themselves to complete the yard mowing that the Patient was unable to complete.
- Red Shift Station 21, 22, 24 and BC'S Water Rescue / Recovery (Moore's Creek)
- Black Shift Station 21, 22, 24 and BC'S Water Rescue / Recovery (Fairfax)