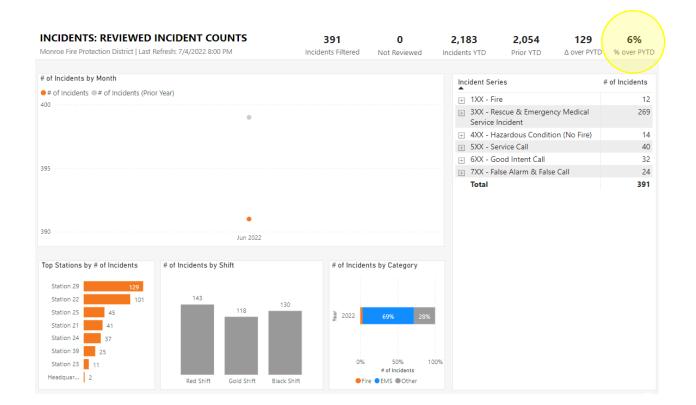

# **Statistical Summary**

### June 1 – 30, 2022

| Incidents by Category:                     | Count: |
|--------------------------------------------|--------|
| Fires                                      | 12     |
| Over Pressure Rupture, Explosion, Overheat | 0      |
| Emergency Medical Services – EMS           | 273    |
| Hazardous Condition (no fire)              | 14     |
| Service Calls                              | 43     |
| Good Intent Calls                          | 32     |
| False Alarms                               | 24     |
| Severe Weather                             | 0      |
| Special Incidents                          | 2      |
| Total                                      | 400    |

| Incidents by District Townships: | Count: |
|----------------------------------|--------|
| Bloomington                      | 26     |
| Clear Creek                      | 40     |
| Benton                           | 20     |
| Indian Creek                     | 11     |
| Perry                            | 93     |
| Van Buren                        | 152    |
| Washington                       | 20     |
| Total                            | 362    |

### Number of Refusals Obtained by MFD Personnel: 3

Saturday

Top Stations by # of Incidents

45

41

37

25

101

Station 29

Station 22

Station 25

Station 21

Station 24

Station 39

Headquar... 2

Station 23 11