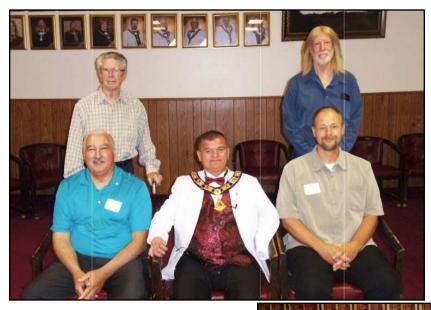

### **Class named in honor of New Members**

Back Row: P.E.R. Jerry Baker, Randy Thompson. Front Row: Jeffrey LeBeck, E.R. Pee Wee O'Connor, Joshua Renslow.

Michele Masters Elk of Month May

Ronda Ward, E.R. Pee Wee, Dennis McKelvey.