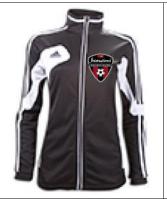

### Warm-Ups

Must be Adidas brand Black, black/white, black/red, or combination thereof

Adidas Estadio Team Backpack II

Must be Adidas brand black, black/white, black/red, or combination thereof

Additional IFC gear (e.g. hats, beanies, sweaters) must be approved by the IFC Board of Directors prior to using the IFC logo.