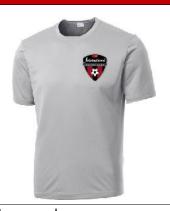

# T-shirt with IFC logo and silkscreen

- Black
- Gray
- Red

**Adidas Shorts Black** 

Same as above

**Adidas Sock** 

Same as above