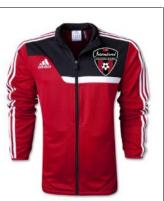

### Warm-Ups

Must be Adidas brand Black, black/white, black/red, or combination thereof

Adidas Estadio Team Backpack II

Must be Adidas brand black, black/white, black/red, or combination thereof

Additional IFC gear (e.g. hats, beanies, sweaters) must be approved by the IFC Board of Directors prior to using the IFC logo.