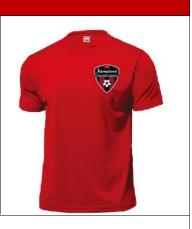

# T-shirt with IFC logo and silkscreen

- Black
- Gray
- Red

**Adidas Shorts Black** 

Same as above

**Adidas Sock** 

Same as above