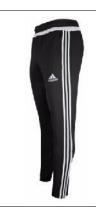

### Warm-Ups

Must be Adidas brand Black, black/white, black/red, or combination thereof

Adidas Estadio Team Backpack II

Must be Adidas brand black, black/white, black/red, or combination thereof

Additional IFC gear (e.g. hats, beanies, sweaters) must be approved by the IFC Board of Directors prior to using the IFC logo.