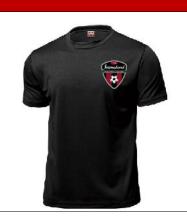

# T-shirt with IFC logo and silkscreen

- Black
- Gray
- Red

**Adidas Shorts Black** 

Same as above

**Adidas Sock** 

Same as above