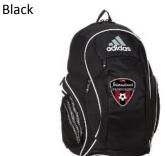

### Warm-Ups

Must be Adidas brand Black, black/white, black/red, or combination thereof

Adidas Estadio Team Backpack II

Must be Adidas brand black, black/white, black/red, or combination thereof

Additional IFC gear (e.g. hats, beanies, sweaters) must be approved by the IFC Board of Directors prior to using the IFC logo.