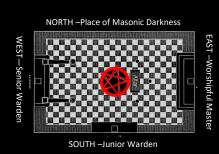

#### **CULTS OF DEATH & DESTRUCTION**

At the center of lodges is the 5 Pointed Pentagram. It is said to represent the *Blazing Star* Sirius—which in the occult is synonymous with Lucifer or Satan or as Jesus Christ described them as Synagogues of Satan. It is also known to represent the *5 Chambers of Hell* or the Abyss where the Fallen Angels that Rebelled against God were sentence for judgment.

Others ascribe an 'alien' connection is that according the 'angelic' being, the stars denote the planets from which they 'left their first station' and came down to Earth. This is corroborated in such literature as the Book of Enoch in which Angels descended on Mt. Hermon. The skull is a mockery of Mt. Calvary where Jesus Christ died and paid for the sins of Humanity.