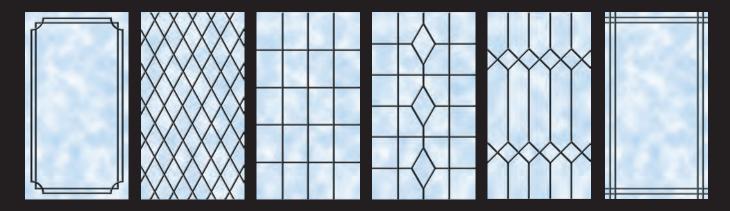

The options are simply vast and include plain glass, obscured, coloured, etched glass, leaded and bevelled designs.

All of these include a multitude of variations so you are sure to find something to suit the style of your door and property.

## **Decorative Glazing**

Coloured and bevelled glass designs can offer a traditional appearance, whilst more simplistic etched glass designs give a contemporary look.

The dimensions of these glass patterns can be adapted to suit the style of your chosen door with half, dual, and full height glazed panels often used.