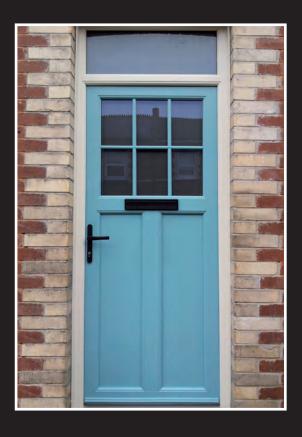

#### **Traditional Doors**

The Ixworth

Rich, elegant period door colours give a traditional design more authenticity.

To complete the grand finish choose from our range of historic door furniture. A collection of door styles that have been designed to enhance period properties and country homes.

Many of the styles that we have traditionally seen in timber can now be replicated in timber effect PVC-u.

The Assington

Suffolk Collection doors have a woodgrain texture, painted in the colour of your choice so they look, feel and perform like wood but without the same level of maintenance required.