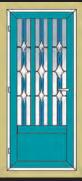

## Style and Durability

Our authentic Georgian grille design will instantly create the period look.

Because the bars are fixed to full length aluminium backing strips, there is no risk of the bars warping or bending.