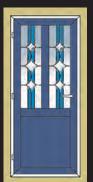

## **Decorative Glazing**

Coloured and bevelled glass designs can offer a traditional appearance, whilst more simplistic etched glass designs give a contemporary look.

The dimensions of these glass patterns can be adapted to suit the style of your chosen door with half, dual, and full height glazed panels often used.

You may wish to personalise your home further by having your house number etched or bevelled within the glass design.