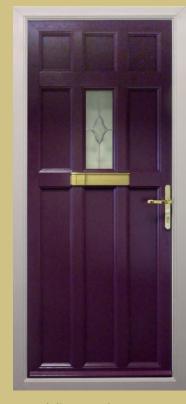

#### **Traditional Doors**

The Ixworth

Rich, elegant period door colours give a traditional design more authenticity.

To complete the grand finish choose from our range of historic door furniture. A collection of door styles that have been designed to enhance period properties and country homes.

Many of the styles that we have traditionally seen in timber can now be replicated in timber effect PVC-u.

The Assington

Suffolk Collection doors have a woodgrain texture, painted in the colour of your choice so they look, feel and perform like wood but without the same level of maintenance required.

Melford

Boxford

Cavendish

Depden

Ixworth

Kersey

Assington

Lavenham