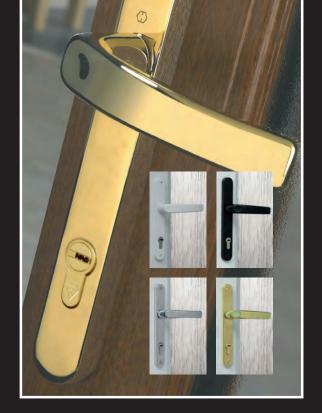

#### **Furniture**

Great design is all about the detail.

Our specialist range of door knockers, pull knobs, spy holes and letter plates will provide the finishing touches and all important wow factor.

The range is available in both chrome or brass finish and will enhance and compliment your door design and colour.

The suite is completed with elegant door handles, available in white, black, chrome or brass to match.

# Security

Design should never compromise security, all Suffolk Doors are fitted with high security multi-point locks as standard.

Each door comes with 5 security coded keys giving you total reassurance and peace of mind.