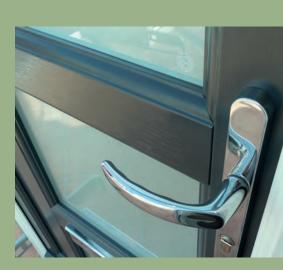

#### **Furniture**

Great design is all about the detail.

Our specialist range of door knockers, pull knobs, spy holes and letter plates will provide the finishing touches and all important wow factor.

The range is available in both chrome or brass finish and will enhance and compliment your door design and colour.

The suite is completed with elegant door handles, available in white, black, chrome or brass to match.