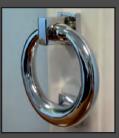

#### **Furniture**

Great design is all about the detail.

Our specialist range of door knockers, pull knobs, spy holes and letter plates will provide the finishing touches and all important wow factor.

The range is available in both chrome or brass finish and will enhance and compliment your door design and colour.