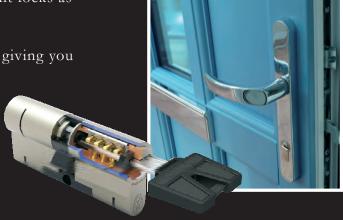

# Security

Design should never compromise security, all Suffolk Doors are fitted with high security multi-point locks as standard.

Each door comes with 5 security coded keys giving you total reassurance and peace of mind.