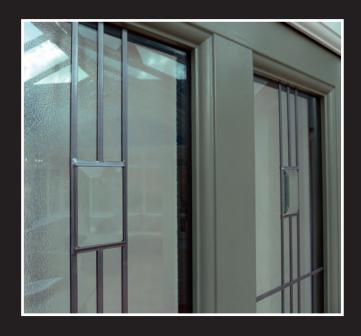

Lead patterns can really help to accentuate period features.

## Style and Durability

Our authentic Georgian grille design will instantly create the period look.

Because the bars are fixed to full length aluminium backing strips, there is no risk of the bars warping or bending.