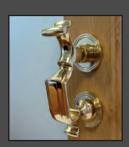

#### **Furniture**

Great design is all about the detail.

Our specialist range of door knockers, pull knobs, spy holes and letter plates will provide the finishing touches and all important wow factor.

The range is available in both chrome or brass finish and will enhance and compliment your door design and colour.

The suite is completed with elegant door handles, available in white, black, chrome or brass to match.