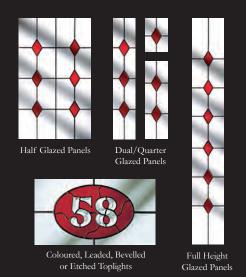

## **Decorative Glazing**

Coloured and bevelled glass designs can offer a traditional appearance, whilst more simplistic etched glass designs give a contemporary look.

The dimensions of these glass patterns can be adapted to suit the style of your chosen door with half, dual, and full height glazed panels often used.

You may wish to personalise your home further by having your house number etched or bevelled within the glass design.