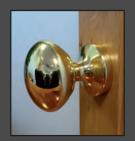

#### **Furniture**

Great design is all about the detail.

Our specialist range of door knockers, pull knobs, spy holes and letter plates will provide the finishing touches and all important wow factor.

The range is available in both chrome or brass finish and will enhance and compliment your door design and colour.