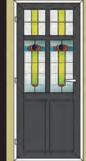

## **Decorative Glazing**

Coloured and bevelled glass designs can offer a traditional appearance, whilst more simplistic etched glass designs give a contemporary look.

The dimensions of these glass patterns can be adapted to suit the style of your chosen door with half, dual, and full height glazed panels often used.

Lead patterns can really help to accentuate period features.