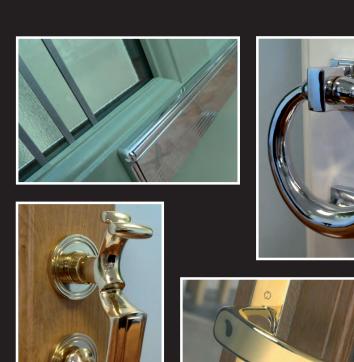

#### **Furniture**

Great design is all about the detail.

Our specialist range of door knockers, pull knobs, spy holes and letter plates will provide the finishing touches and all important wow factor.

The range is available in both chrome or brass finish and will enhance and compliment your door design and colour.

The suite is completed with elegant door handles, available in white, black, chrome or brass to match.