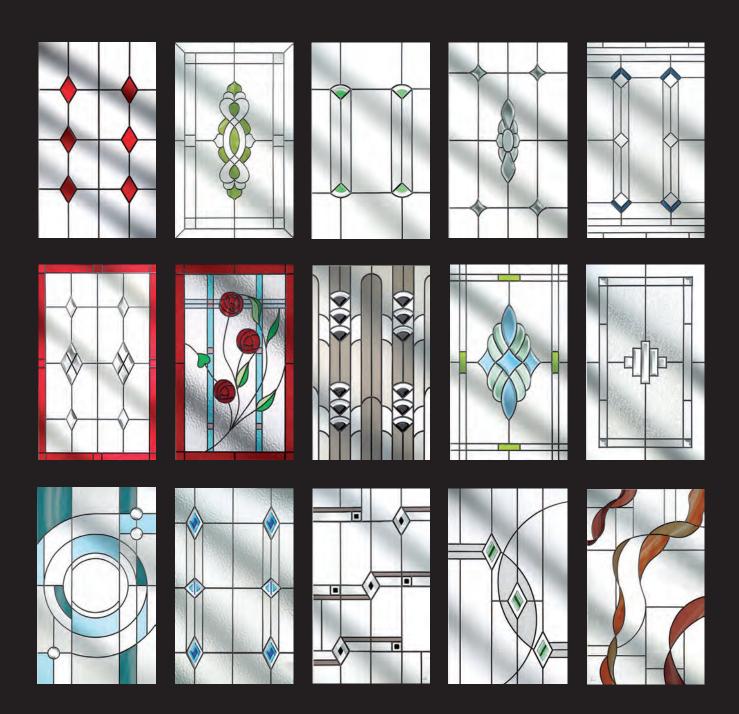

### Clean Lines

Add the clean and simple lines of etched or bevelled glass to complete the contemporary living look.

The illustrations shown below are designed to inspire you.

Your choice of colour, solid panels and decorative glass can dramatically change each door style.

The options are simply vast and include plain glass, obscured, coloured, etched glass, leaded and bevelled designs.

All of these include a multitude of variations so you are sure to find something to suit the style of your door and property.

Lead patterns can really help to accentuate period features.