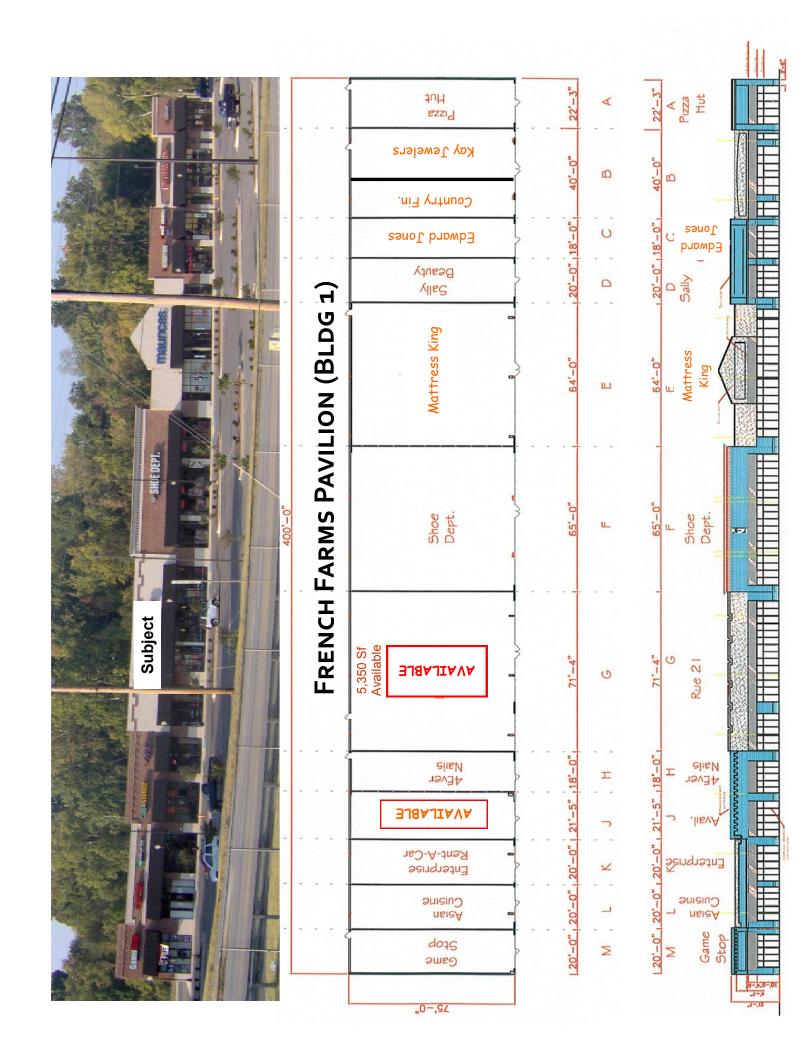

## **For Lease**

- 5,350 sf and 1,606 sf Suite Available
- #1 retail location in Athens, AL located directly across the main entrance to a Walmart Supercenter.
- 37,000 Average Daily Traffic Count - Highest on Hwy 72 in Athens. AL.
- Retail corridor has limited vacancies and includes National Tenants such as Cato, Dollar Tree, Hibbett Sport's, Dollar General, Rent-A-Center, Staples, and Zaxby's.