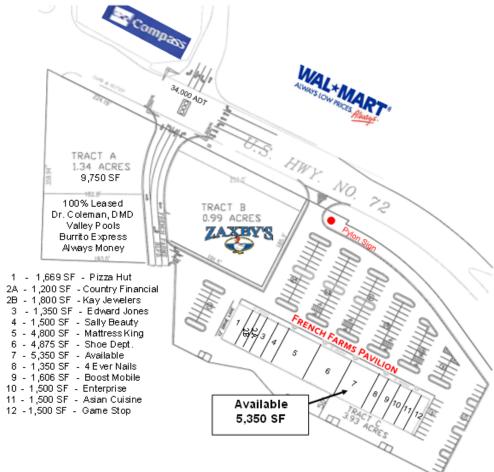

## **For Lease**

- 5,350 sf and 1,606 sf Suite Available
- #1 retail location in Athens, AL located directly across the main entrance to a Walmart Supercenter.
- 37,000 Average Daily Traffic Count - Highest on Hwy 72 in Athens. AL.
- Retail corridor has limited vacancies and includes National Tenants such as Cato, Dollar Tree, Hibbett Sport's, Dollar General, Rent-A-Center, Staples, and Zaxby's.