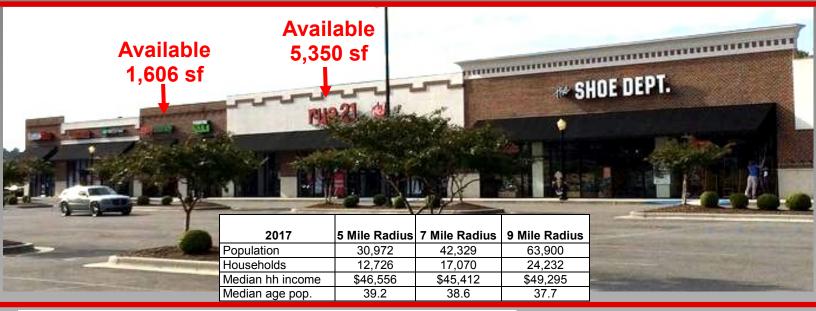

## Retail Space Available

Wal-Mart anchored Retail Center Hwy 72 Athens, AL 35613

www.mingcregroup.com

## **For Lease**

- 5,350 sf and 1,606 sf Suite Available
- #1 retail location in Athens, AL located directly across the main entrance to a Walmart Supercenter.
- 37,000 Average Daily Traffic Count - Highest on Hwy 72 in Athens. AL.
- Retail corridor has limited vacancies and includes National Tenants such as Cato, Dollar Tree, Hibbett Sport's, Dollar General, Rent-A-Center, Staples, and Zaxby's.