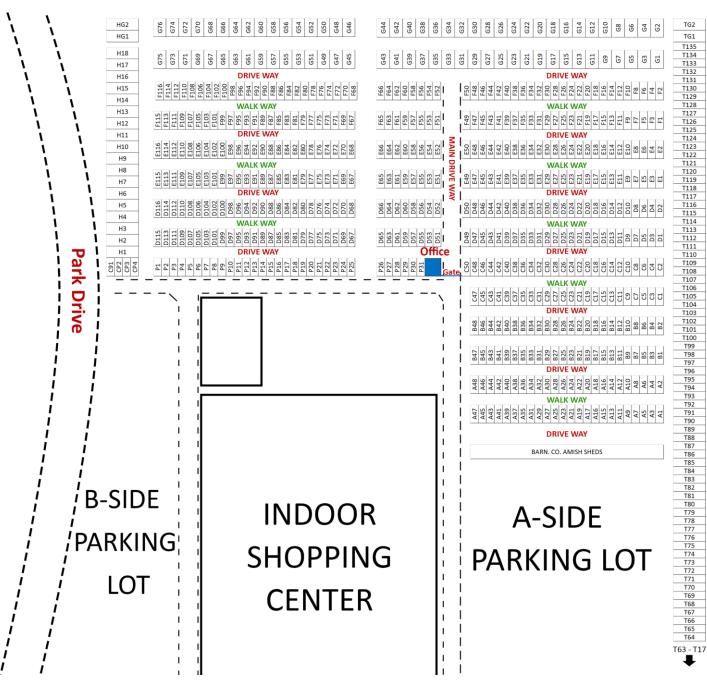

#### Flea Market Map

Monthly Reservation Hours: Monthly spaces are rented the last weekend of the month prior to the month you are selling. Purchases can made Thursday & Friday from 9am – 8pm. Saturday from 8am – 8pm. Sunday from 8am – 6pm. Reserving by the month holds your space for the month until 7:00AM at which point your space may be re-rented. If your space is re-rented you may take any available space.

**Daily Spaces/Gravel Spaces:** You may show up the day of between 7:00 AM – 10:00 AM and purchase any available space. All gravel spaces are available first come, first serve. Gates open 4:30 PM on Friday and 6:00 AM on Saturday and Sunday.

#### **General Information:**

- Space Size: 12' x 30'
- Enough room to park
- Standard sized vehicles.
- Tables first come, first serve.
- No Refunds
- No Pets
- No Counterfeit Merchandise
- You must remove your own garbage at end of market day