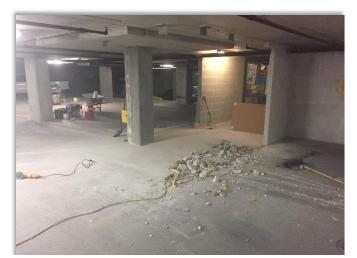

## PROJECT: Park Alexandria Condominium (Chicago,IL)

In the spring of 2017, the Park Alexandria Condominium hired J.Gill and Company to perform emergency structural repairs after the Condominium's engineering consultant discovered cracking around several of the columns in the parking garage. The scope of work included epoxy injection of the cracks, trenching in additional reinforcing steel, installing 3-layers of carbon-fiber reinforced polymer (CFRP) fabric at all the column locations, application of an epoxy overlay to protect the CFRP, removal and replacement of nearby CMU walls, and vehicular traffic polyurethane waterproofing to the parking garage floor.