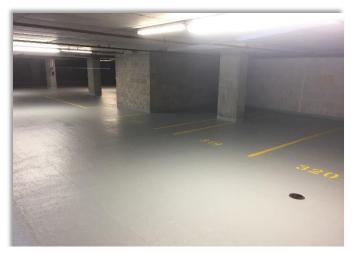

## PROJECT: Park Alexandria Condominium (Chicago,IL)

In the spring of 2017, the Park Alexandria Condominium hired J.Gill and Company to perform emergency structural repairs after the Condominium's engineering consultant discovered cracking around several of the columns in the parking garage. The scope of work included epoxy injection of the cracks, trenching in additional reinforcing steel, installing 3-layers of carbon-fiber reinforced polymer (CFRP) fabric at all the column locations, application of an epoxy overlay to protect the CFRP, removal and replacement of nearby CMU walls, and vehicular traffic polyurethane waterproofing to the parking garage floor.