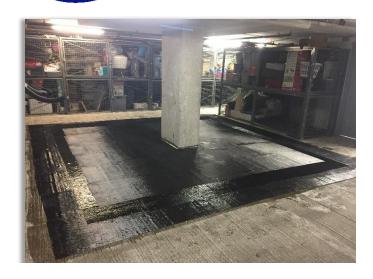

## PROJECT: Park Alexandria Condominium (Chicago,IL)

In the spring of 2017, the Park Alexandria Condominium hired J.Gill and Company to perform emergency structural repairs after the Condominium's engineering consultant discovered cracking around several of the columns in the parking garage. The scope of work included epoxy injection of the cracks, trenching in additional reinforcing steel, installing 3-layers of carbon-fiber reinforced polymer (CFRP) fabric at all the column locations, application of an epoxy overlay to protect the CFRP, removal and replacement of nearby CMU walls, and vehicular traffic polyurethane waterproofing to the parking garage floor.