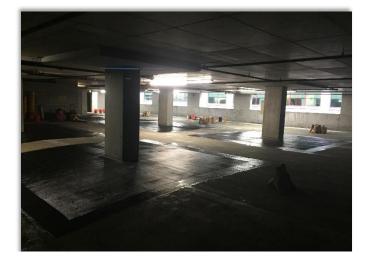

## PROJECT: Park Alexandria Condominium (Chicago,IL)

In the spring of 2017, the Park Alexandria Condominium hired J.Gill and Company to perform emergency structural repairs after the Condominium's engineering consultant discovered cracking around several of the columns in the parking garage. The scope of work included epoxy injection of the cracks, trenching in additional reinforcing steel, installing 3-layers of carbon-fiber reinforced polymer (CFRP) fabric at all the column locations, application of an epoxy overlay to protect the CFRP, removal and replacement of nearby CMU walls, and vehicular traffic polyurethane waterproofing to the parking garage floor.