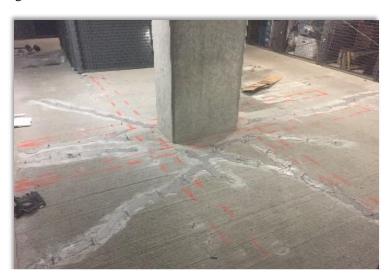

## PROJECT: Park Alexandria Condominium (Chicago,IL)

In the spring of 2017, the Park Alexandria Condominium hired J.Gill and Company to perform emergency structural repairs after the Condominium's engineering consultant discovered cracking around several of the columns in the parking garage. The scope of work included epoxy injection of the cracks, trenching in additional reinforcing steel, installing 3-layers of carbon-fiber reinforced polymer (CFRP) fabric at all the column locations, application of an epoxy overlay to protect the CFRP, removal and replacement of nearby CMU walls, and vehicular traffic polyurethane waterproofing to the parking garage floor.