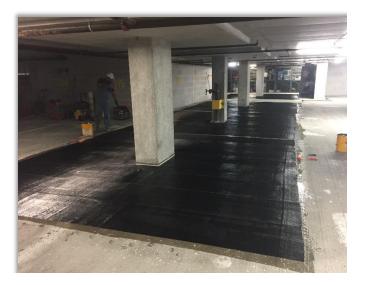

## PROJECT: Park Alexandria Condominium (Chicago,IL)

In the spring of 2017, the Park Alexandria Condominium hired J.Gill and Company to perform emergency structural repairs after the Condominium's engineering consultant discovered cracking around several of the columns in the parking garage. The scope of work included epoxy injection of the cracks, trenching in additional reinforcing steel, installing 3-layers of carbon-fiber reinforced polymer (CFRP) fabric at all the column locations, application of an epoxy overlay to protect the CFRP, removal and replacement of nearby CMU walls, and vehicular traffic polyurethane waterproofing to the parking garage floor.