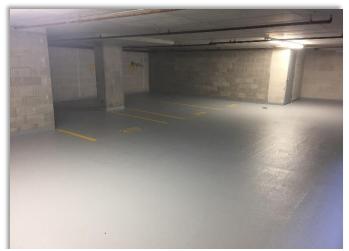

## PROJECT: Park Alexandria Condominium (Chicago,IL)

In the spring of 2017, the Park Alexandria Condominium hired J.Gill and Company to perform emergency structural repairs after the Condominium's engineering consultant discovered cracking around several of the columns in the parking garage. The scope of work included epoxy injection of the cracks, trenching in additional reinforcing steel, installing 3-layers of carbon-fiber reinforced polymer (CFRP) fabric at all the column locations, application of an epoxy overlay to protect the CFRP, removal and replacement of nearby CMU walls, and vehicular traffic polyurethane waterproofing to the parking garage floor.