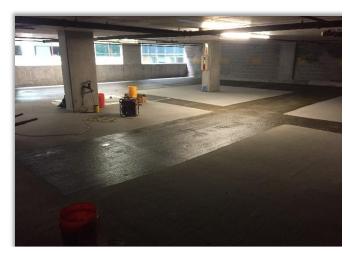

## PROJECT: Park Alexandria Condominium (Chicago,IL)

In the spring of 2017, the Park Alexandria Condominium hired J.Gill and Company to perform emergency structural repairs after the Condominium's engineering consultant discovered cracking around several of the columns in the parking garage. The scope of work included epoxy injection of the cracks, trenching in additional reinforcing steel, installing 3-layers of carbon-fiber reinforced polymer (CFRP) fabric at all the column locations, application of an epoxy overlay to protect the CFRP, removal and replacement of nearby CMU walls, and vehicular traffic polyurethane waterproofing to the parking garage floor.