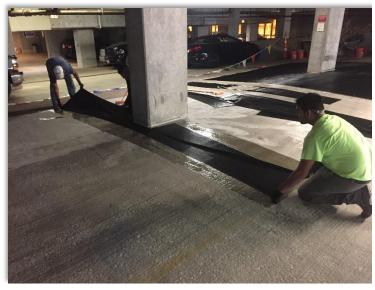

## PROJECT: Park Alexandria Condominium (Chicago,IL)

In the spring of 2017, the Park Alexandria Condominium hired J.Gill and Company to perform emergency structural repairs after the Condominium's engineering consultant discovered cracking around several of the columns in the parking garage. The scope of work included epoxy injection of the cracks, trenching in additional reinforcing steel, installing 3-layers of carbon-fiber reinforced polymer (CFRP) fabric at all the column locations, application of an epoxy overlay to protect the CFRP, removal and replacement of nearby CMU walls, and vehicular traffic polyurethane waterproofing to the parking garage floor.