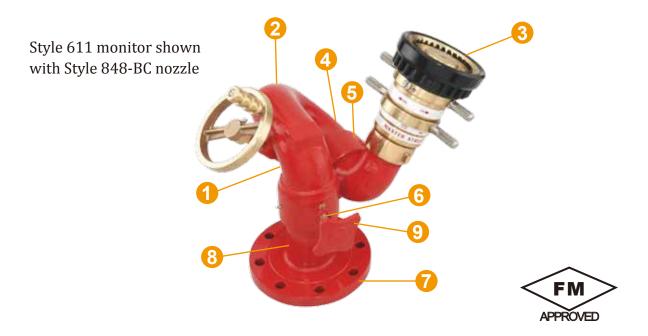

#### **Unique Features of Protek Industrial Monitors**

- 1 Powder coating produces a tough, corrosion resistant finish
- 2 Major components made from brass alloy (UNS C83600, ASTM B62) for a long-lasting service life
- Compatible with Protek's diverse range of water and self-educting foam monitor nozzles for various applications
- 4 Flow turning vanes in each elbow efficiently reduce friction
- **5** Double-row stainless steel ball bearings in monitor joints ensure smooth movements even when the monitor is under pressure
- 6 Positive friction lock with brass knob for horizontal travel to hold desired position
- 7 Optional flanges: ANSI, ASA, DIN or ISO
- 8 Each monitor is uniquely numbered to aid identification and track manufacturing date and effective warranty period
- 9 FM Approved

### Style 611

- Corrosion resistant cast brass construction ideal for marine, offshore, industrial and other corrosive environments
- Full 3" waterway for flow rate of up to 1250 GPM (4800 LPM)
- Cast-in turning vanes for efficient flow
- Full 360° rotation
- Vertical travel of 130° from 70° above and 60° below horizontal
- Vertical travel is controlled by hand wheel with worm gear
- Fully enclosed worm gear is protected from the elements
- Double-row stainless steel ball bearings in all rotational joints
- Compact design and low-profile
- Rugged, lightweight and flow-efficient monitor with high reliability and minimal maintenance
- Compatible with Protek's diverse range of water and self-educting foam monitor nozzles

#### **Specification**

| Style 611      |      |                    |        |               |
|----------------|------|--------------------|--------|---------------|
| Max. GPM (LPM) |      | 1250 (4800)        |        |               |
| Inlet          | Size | 3"                 | 4"     | 3"            |
|                | Туре | Flange             | Flange | Female Thread |
| Outlet         |      | 2-1/2"             |        |               |
| Control        |      | Single Hand-Wheel  |        |               |
| Material       |      | Brass              |        |               |
| Finish         |      | Red Powder Coating |        |               |
| Friction Loss  |      | 26 psi at 1250 gpm |        |               |
|                |      | 18 psi at 1000 gpm |        |               |
| Travel         |      | 130° Vertical      |        |               |
|                |      | 360° Rotation      |        |               |
| Weight         |      | 56 lbs. (26kg)     |        |               |
| Certification  |      | FM                 |        |               |
|                |      |                    |        |               |