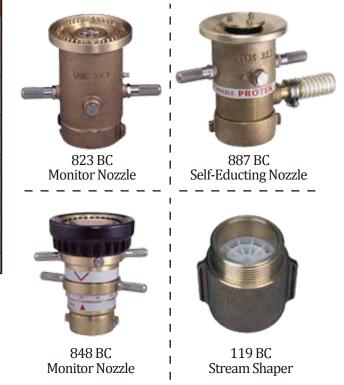

| 2-1/2"             |        |               |
| Control        |      | Single Hand-Wheel  |        |               |
| Material       |      | Brass              |        |               |
| Finish         |      | Red Powder Coating |        |               |
| Friction Loss  |      | 26 psi at 1250 gpm |        |               |
|                |      | 18 psi at 1000 gpm |        |               |
| Travel         |      | 130° Vertical      |        |               |
|                |      | 360° Rotation      |        |               |
| Weight         |      | 56 lbs. (26kg)     |        |               |
| Certification  |      | FM                 |        |               |
|                |      |                    |        |               |

### **Compatible Products**



sales@protekfire.com.tw • www.protekfire.com.tw