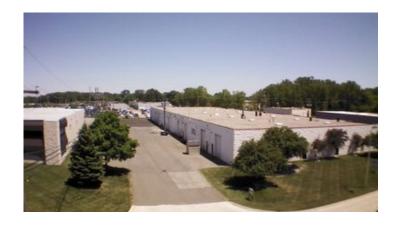

Gross Building Area: 36,300 SF
Building/Unit Size (RSF): 8,800 SF
Usable Size (USF): 8,800 SF
Land Area: 2.37 Acres

#### **Building Related**

2 (per 1000 SF) Tenancy: Multiple Tenants Parking Ratio: Total Number of Buildings: 2 Parking Type: Surface Number of Stories: 1 **Total Parking Spaces:** 16 Office Space SF: 1,325 SF 40 Column Spacing: 0 **Property Condition:** Good Passenger Elevators: 1988 0 Year Built: Freight Elevators: 2014 Sprinklers: None Year Renovated: Roof Type: Flat Amps: 200 Construction/Siding: Block Volts: 208