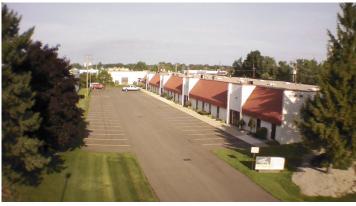

# 8,800 sq.ft. For lease

## 12264 Universal Dr, Taylor, MI 48180

Listing ID: 30327925 Status: Active

Property Type: Industrial For Lease

Industrial Type: Flex Space, Industrial-Business Park

Contiguous Space: 8,800 SF Total Available: 8,800 SF

Lease Rate: \$6.25 PSF (Annual)

Base Monthly Rent: \$4,583

Lease Type: Modified Gross

Ceiling: 18 - 20 ft.

Office SF: 1,325 SF

Drive-In Bays: 2 Bays

8,800 sq.ft. of light industrial for lease. Centrally located in Metro-Telegraph Industrial Park. Gross lease available. 1,325 sq.ft. of office with mezzanine storage. Call REA Construction at 734-946-8730 for a tour.