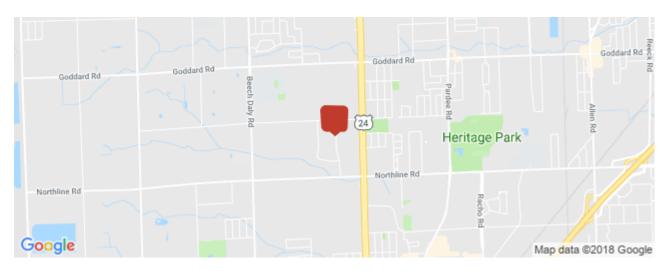

#### **Area & Location**

Property Located Between: Telegraph and Beech Daly

Highway Access:

Airports: Detroit Metropolitan

#### Location

Address: 12264 Universal Dr, Taylor, MI 48180 MSA: Detroit-Warren-Dearborn County: Submarket: Airport District