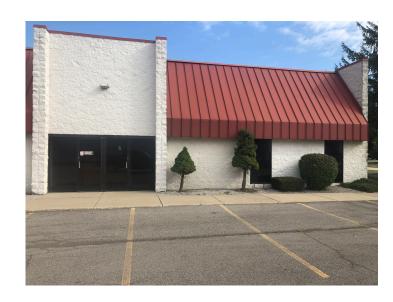

Lease Rate: \$6.25 PSF (Annual)

Base Monthly Rent: \$4,583

Lease Type: Modified Gross

Ceiling: 18 - 20 ft.

Office SF: 1,325 SF

Drive-In Bays: 2 Bays

8,800 sq.ft. of light industrial for lease. Centrally located in Metro-Telegraph Industrial Park. Gross lease available. 1,325 sq.ft. of office with mezzanine storage. Call REA Construction at 734-946-8730 for a tour.

Rent Escalators: Fixed Lease
Offices: 4
Office SF: 1.325 SF

Office SF: 1,325
Parking Spaces: 16
Drive In Bays: 2
Ceiling Height: 20
Clear Height: 18