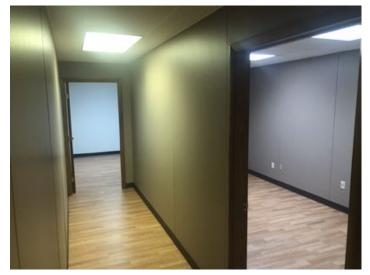

Lease Rate: \$6.25 PSF (Annual)

Base Monthly Rent: \$4,583

Lease Type: Modified Gross

Ceiling: 18 - 20 ft.

Office SF: 1,325 SF

Drive-In Bays: 2 Bays

8,800 sq.ft. of light industrial for lease. Centrally located in Metro-Telegraph Industrial Park. Gross lease available. 1,325 sq.ft. of office with mezzanine storage. Call REA Construction at 734-946-8730 for a tour.

Rent Escalators: Fixed Lease
Offices: 4
Office SF: 1.325 SF

Office SF: 1,325
Parking Spaces: 16
Drive In Bays: 2
Ceiling Height: 20
Clear Height: 18