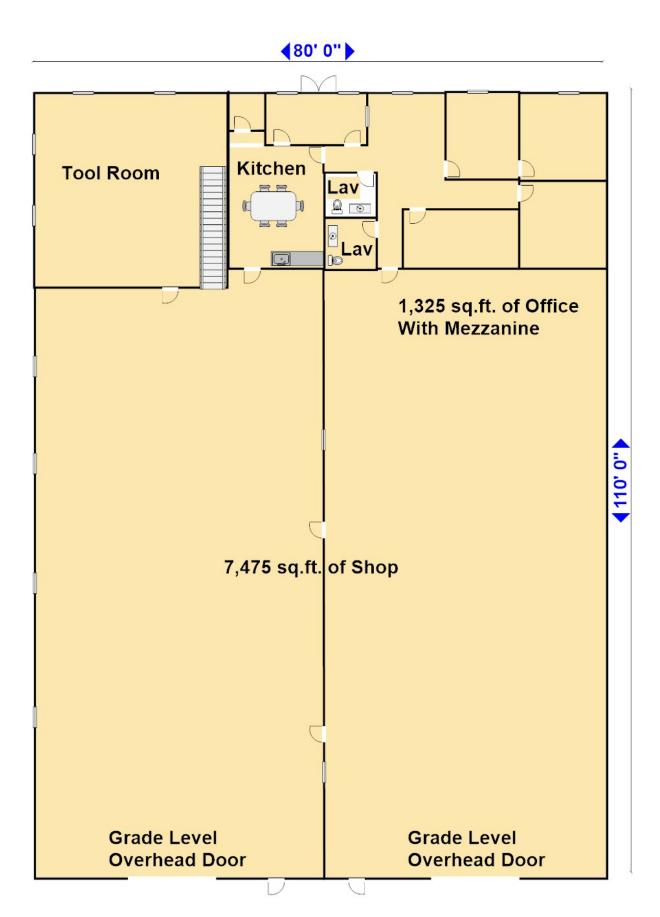

Lease Rate: \$6.25 PSF (Annual)

Base Monthly Rent: \$4,583

Lease Type: Modified Gross

Ceiling: 18 - 20 ft.

Office SF: 1,325 SF

Drive-In Bays: 2 Bays

8,800 sq.ft. of light industrial for lease. Centrally located in Metro-Telegraph Industrial Park. Gross lease available. 1,325 sq.ft. of office with mezzanine storage. Call REA Construction at 734-946-8730 for a tour.

Rent Escalators: Fixed Lease
Offices: 4
Office SF: 1.325 SF

Office SF: 1,325
Parking Spaces: 16
Drive In Bays: 2
Ceiling Height: 20
Clear Height: 18