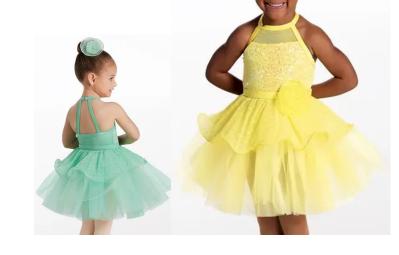

## **Tuesday 4:00 Costume**

### Tights:

Revolution Dark Tan(included with costume)

#### **Shoes:**

Black Tap Classic Pink Ballet

Hair: High ponytail, no bangs, use

provided headband



#### Make Up:

**Black mascara** on the top lashes, **RED lipstick** and **pink blush**. This basic make up will allow the students face to be seen better on stage under the lights and not look "washed out". **Color eye shadow**: Browns/Tans.

#### **Extras:**

\*Students **cannot wear underwear**. Please wear the provided tights only. This prevents students from getting a "wedgie" and trying to adjust it on stage.

\*Bras must be nude colored with clear or nude straps.

\*No jewelry allowed with the exception of stud earrings.

\*No nail polish.

\*Use only black or blonde colored hair ties to match your hair color.

# **Tuesday 4:00 Costume**

| Name | RD60013<br>Dark Tan | Weissman:<br>17029 | T-Shirt Size | 150 Classic<br>Pink | RD60014<br>Easy On<br>Tap |
|------|-------------------