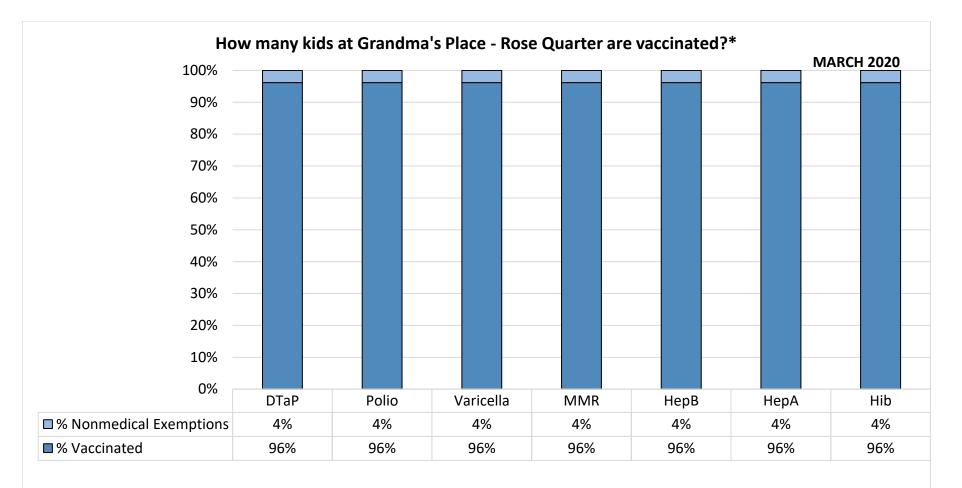

Number of children at the school\*\*: 26

Percent of children with no immunization or exemption record: 0%

Percent of children with a medical exemption for one or more vaccine(s): 0%

<sup>\*</sup> Not all immunizations are required for all grades. These numbers may not total 100% if some children have medical exemptions, or are incomplete or in process with immunizations but do not need an exemption because they are on schedule.