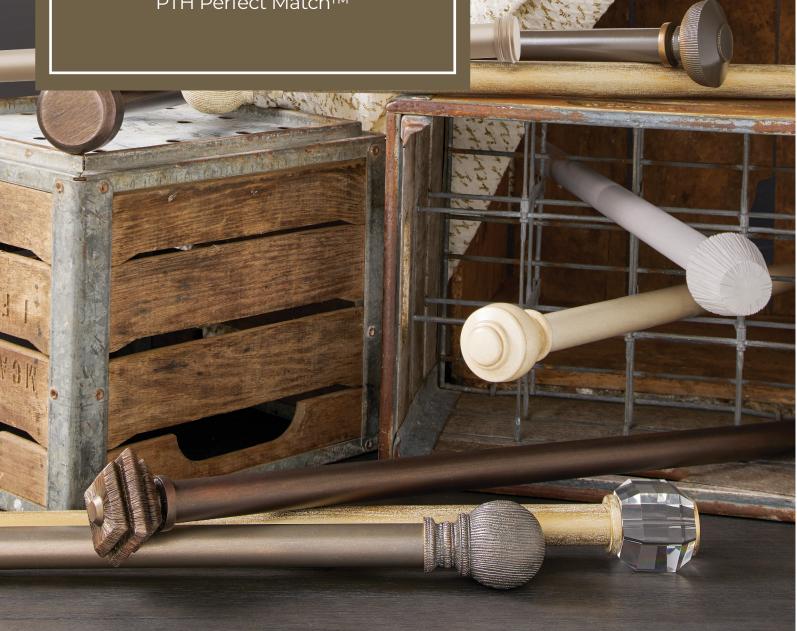

## Finial Accessories

Dress up your 1 1/4" finial or pole with our Mix & Match accessories. See page 27 of the PTH 2022 Drapery Hardware Catalog.

1 1/8" Transitional Cuff / Finial Adapter PO118CUFF 3/4" L x 1 1/4" W Metal, Antique Gold on Stardust pole

new 1 1/8" Deco Cuff / Finial Adapter PO118DECUFF 3/4" L x 1 3/8" W Metal, Concrete

Cheyenne - Crystal Finial in Stardust finish with Transitional Cuff in Antique Gold finish

Kane Finial with Deco Cuff in Concrete finish