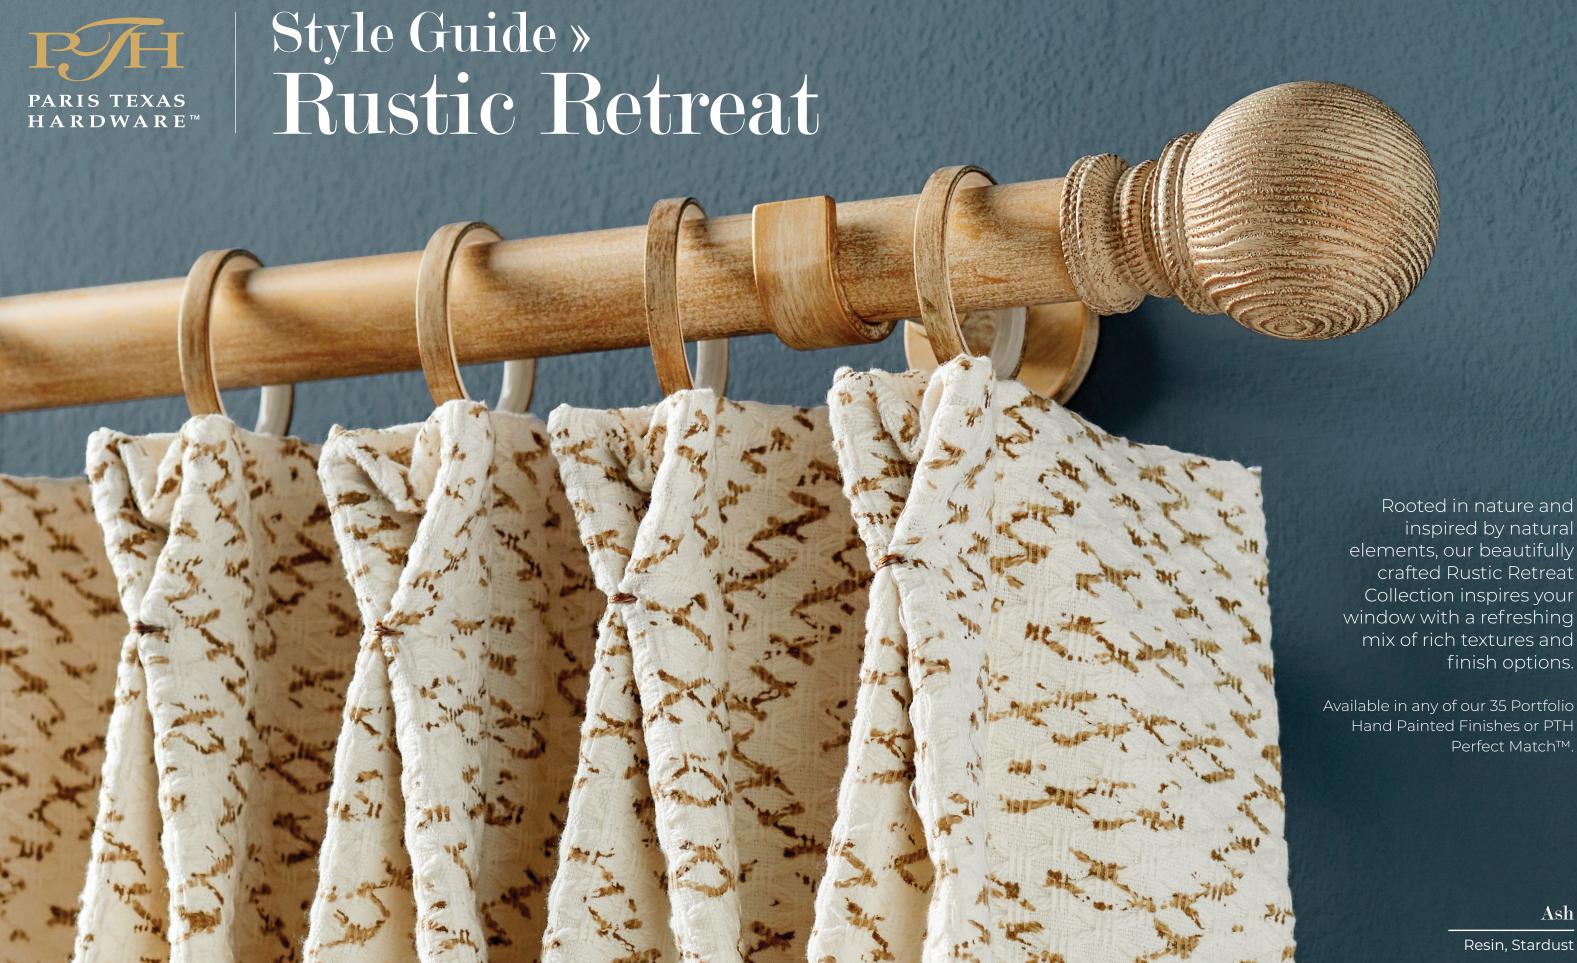

## Rustic Retreat Finishes

Richer

Natural

Mixed Materials

35 Portfolio Finishes

PTH Perfect Match™





## Finial Accessories

Dress up your 1 1/4" finial or pole with our Mix & Match accessories. See page 27 of the PTH 2022 Drapery Hardware Catalog.



1 1/8" Transitional Cuff / Finial Adapter PO118CUFF 3/4" L x 1 1/4" W Metal, Antique Gold on Stardust pole



new 1 1/8" Deco Cuff / Finial Adapter PO118DECUFF 3/4" L x 1 3/8" W Metal, Concrete



Cheyenne - Crystal Finial in Stardust finish with Transitional Cuff in Antique Gold finish



Kane Finial with Deco Cuff in Concrete finish

## **Style Meets Function**

1 1/8" Finials require a cuff / finial adapter to work with 1 1/8" Metal Traverse.



Rhea Finial with Transitional Finial Adapter in Bronzed Pewter finish