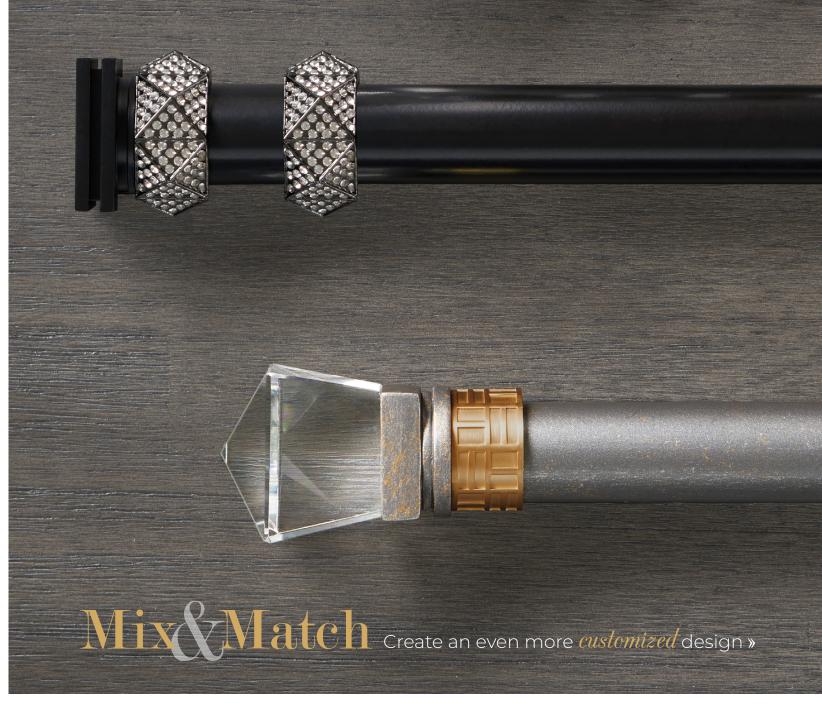

## **Style Meets Function**

1 1/8" Finials require a cuff / finial adapter to work with 1 1/8" Metal Traverse.

Rhea Finial with Transitional Finial Adapter in Bronzed Pewter finish