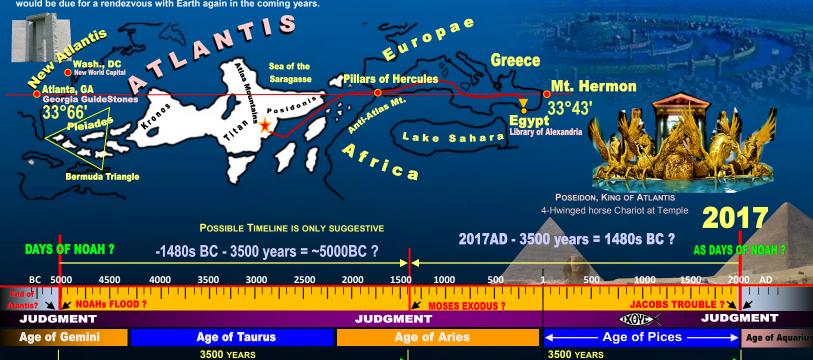

#### **HISTORICAL ATLANTIS?**

From the Greek, **Athavriç vñooç**, "Island of Atlas" was a legendary island first mentioned in Plato's *Timaeus* and *Critias*, written about 360 BC. Atlantis was said to be an advanced community outside the Pillars of Hercules, Straits of Gibraltar, Spain inhabited by an advanced race of demi-gods (Fallen Angels) and hybrid humans, It was said to posses technology of flight for example. Plato wrote that he had heard the story from Solon, who heard it from the Egyptian Priests. They attested that the knowledge and secrets of Atlantis were transferred to Egypt before the cataclysm that destroyed it. The nation was established by Poseidon, the God of the Sea (Lucifer). At the very center of the Atlantis was a hill and temple to Poseidon. Inside was a gold statue of himself driving winged-horses. Atlantis became very corrupt and greedy, as Genesis 6 describes the condition of Fallen Man to the point that God YHWH pronounced Judgment on the prior Age. This was due to the level of evil, sin and the forbidden sexual exchanges between Fallen Angels and humans that spawned a hybrid human race of Giants for example. It is said that violent earthquakes shook the land that caused giant waves and thus the City sunk under the sea; possible due to Noah's Flood.

#### PRECESSION OF THE EQUINOX

Since around AD 1, the Earth have been in the "Age of Pisces", the constellation Aquarius will soon mark the dawn of the first the new "Age of Aquarius" or as in the resurrection of the Golden Age of Atlantis. The "Precessional Cycle" is caused by the drag from the Earth's rotation by the gravitational pull of the Sun, Moon, and planets. It is manifested in a slow changing of the **Pole Star** over a period of approximately **26,000 years.** "Precession" is an astronomical term referring to the "wobble" in the Earth's rotation. This causes the stars to change their apparent positions relative to Earth by **1 degree** every **72 years**. As a result of this gradual rotation of the night sky, the constellations appear to move over one "House", or "**AGE**" every 2,100 years.