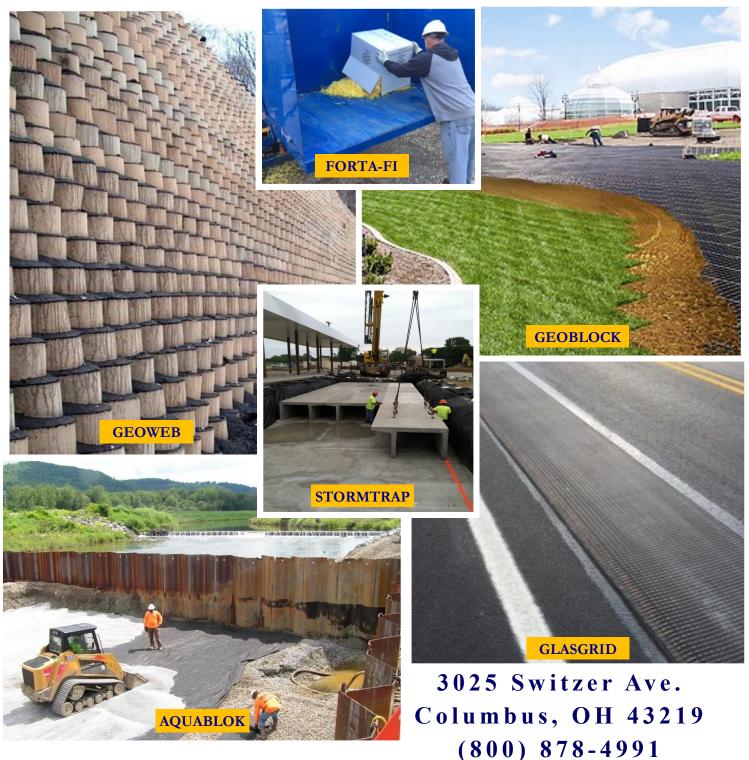

#### Geosynthetics & Erosion Control Products

- Dandy Beaver Dam Curb Inlet Protection
- Dandy Bag Inlet Protection
- Erosion Control Blankets
- Fabricated Pond Liners
- Gabions
- GCL Geosynthetic Clay Liners
- ◆ GlasGrid Fiberglass Pavement Reinforcement
- GlasPave Paving Mat
- Geotextiles: Woven & Non-Woven
- Geocomposite Drainage Systems: Site & Strip Drains
- Presto GeoBlock Grass Pavers
- **Presto GeoRunner** Surface Protection System
- Presto GeoTerra Structural Mat System
- Presto GeoWeb Cellular Confinement
- Reemay Biobarrier Root & Weed Barrier
- Rip Rap Replacement Mats
- Tied Concrete Block Mats
- Turf Reinforcement Mats

#### **Stormwater Products**

- AquaBlok Bentonite Sealing System
- American Wick Drain: Drain Boards
- Edge Drains
- Pipe: Plastic & CMP
- **StormTrap** Precast (Stormwater Detention System)
- Water Quality Skimmers

#### Paving Products

- Asphalt & Concrete Mastics
- Backer Rod for Joint Sealers
- Basket Stakes, Clips & Shots
- Cutting Edge Cold Patch
- Concrete Sealers
- Contraction & Expansion Joint Baskets
- Curing Compound: Pails, Drums & Totes
- Epoxy Grout
- Fiber Expansion Joint Material
- Forta-Fi Asphalt Reinforcement Fibers
- Drop-In & Self-Drill Anchors
- Joint Sealers: Hot & Cold Applied
- LD-7 Chip Seal Lockdown
- Loose Dowels: Steel & Fiberglass
- Mesh Chairs
- Polyester & Polypropylene Fibers
- Tie Bars
- Trackless Tack: NTSS-1HM