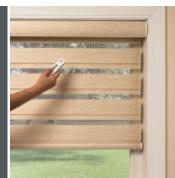

## **DUAL SHADES BY ALTA**

| FEATURES             | BENEFITS                                                                                                                                                                               |
|----------------------|----------------------------------------------------------------------------------------------------------------------------------------------------------------------------------------|
| FABRIC STYLES        |                                                                                                                                                                                        |
| Translucent          | Fabric bands softly filter the light for an illuminating glow in the room.                                                                                                             |
| Room Darkening       | Achieve total privacy and more light control when room-darkening fabric bands align.                                                                                                   |
| BAND SIZES           |                                                                                                                                                                                        |
| Small                | Perfect fit for narrow and smaller windows.                                                                                                                                            |
| Medium               | Well suited for most window sizes; excellent view-through.                                                                                                                             |
| Large                | Boost the design drama; great option for larger windows and maximum view-through.                                                                                                      |
| HEADRAIL AND BOTTOME | RAIL                                                                                                                                                                                   |
| Cassette             | Comes standard with matching fabric insert for true texture and color coordination top to bottom. Note: On some fabrics, the insert will feature both the solid band and sheer fabric. |
| Cassette Colors      | Colors include white, beige, black, dark brown, and anodized silver and are pre-selected to coordinate with the shade fabric.                                                          |
| Bottomrail           | Innovative, fully enclosed bottomrail allows the fabric to slide through smoothly for effortless operation. Fabric-wrapped rail is standard; painted rail is optional.                 |
| CONTROL OPTIONS      |                                                                                                                                                                                        |
| Continuous Cord Loop | Built for precision and simplicity. Cord loop remains the same length. Cord tensioner secures dangling cords.                                                                          |
| Motorization         | For hard-to-reach windows and enhanced child safety. Battery-powered motorized system operates the shades at the touch of a button.                                                    |