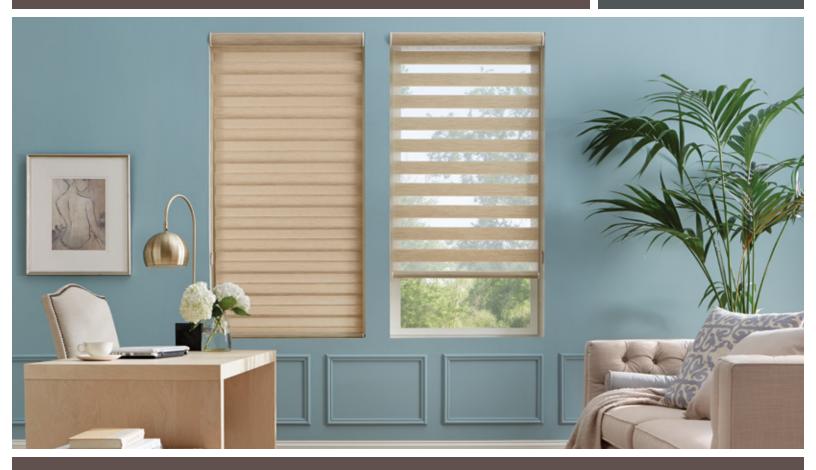

The alternating opaque and sheer linear bands in our Dual Shades are both modern and masterful in guiding light and protecting privacy. Innovative and exquisite? We think so.

## WHY OUR DUAL SHADES?

- When aligned, solid bands ensure privacy; when shifted, the sheer bands allow natural light and diffused views
- Translucent and room-darkening fabrics are blended with a sheer or mesh fabric with varying degrees of openness
- Over 70 fabric choices in a full range of textures and band sizes
- Rich color palette to accent or coordinate with today's room decors
- Shade completely disappears inside the headrail when raised for full outdoor view
- Limited Lifetime Warranty ensures customer satisfaction