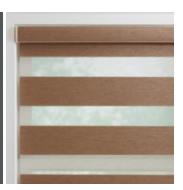

The alternating opaque and sheer linear bands in our Dual Shades are both modern and masterful in guiding light and protecting privacy. Innovative and exquisite? We think so.

## WHY OUR DUAL SHADES?

- When aligned, solid bands ensure privacy; when shifted, the sheer bands allow natural light and diffused views
- Translucent and room-darkening fabrics are blended with a sheer or mesh fabric with varying degrees of openness
- Over 70 fabric choices in a full range of textures and band sizes
- Rich color palette to accent or coordinate with today's room decors
- Shade completely disappears inside the headrail when raised for full outdoor view
- Limited Lifetime Warranty ensures customer satisfaction