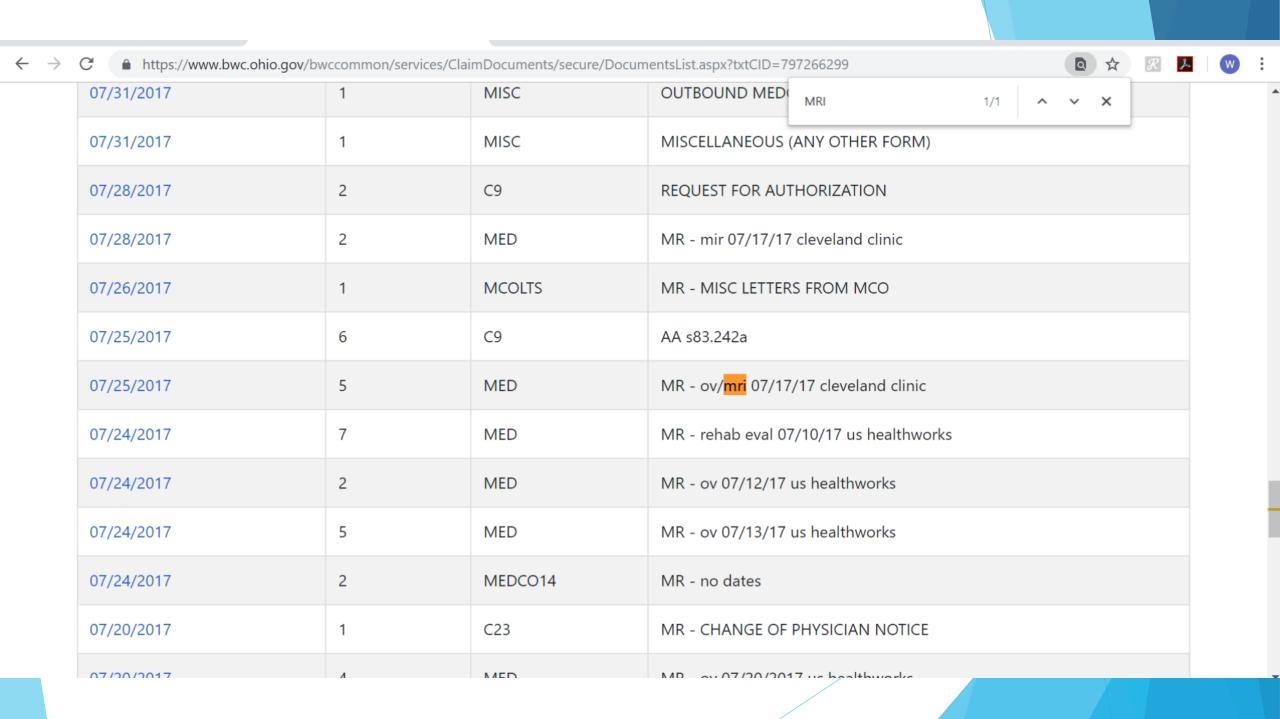

### Claim documents

### **Documents list**

### **Social Security Number**

**Note:** A certain percentage of medical documentation is considered confidential; therefore, you cannot view it online. Contact the local customer service office for more information.