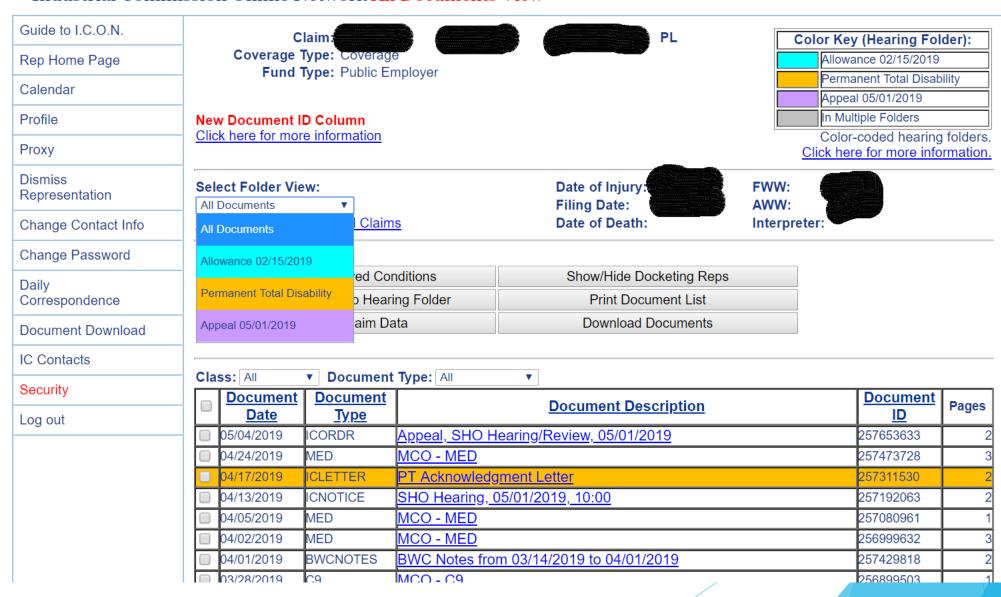

### Claim documents

### **Documents list**

### **Social Security Number**

**Note:** A certain percentage of medical documentation is considered confidential; therefore, you cannot view it online. Contact the local customer service office for more information.

### **Filter**

| pply |
|------|
|      |
|      |
|      |
|      |