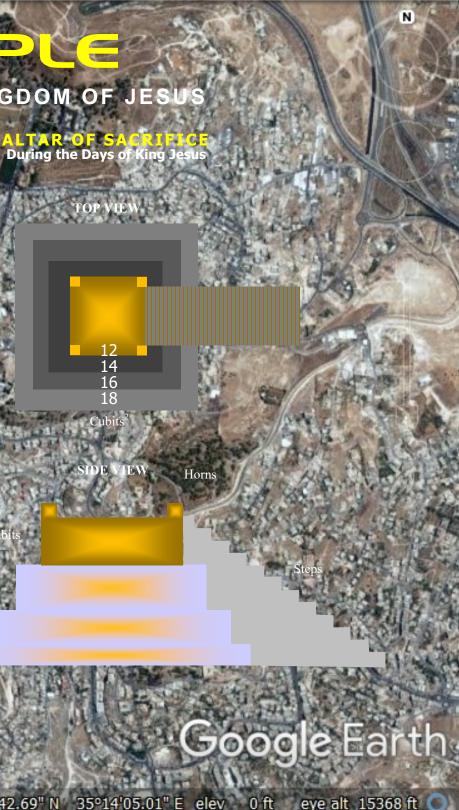

#### BASED ON THE DOME OF THE TABLETS LOCATION AND MILLENNIAL KINGDOM OF JESUS

Even though the current efforts are to build the 3rd Temple and initiate the Daily Sacrifices as they have technically begun on December 2018 with the dedication of the Altar of Sacrifice, this study seeks to give perspective to the layout of the coming 4th Temple. Many who interpret Ezekiel envision the Temple Mount platform to be 'north' of the present boundary of the Old City of Jerusalem and that of the current delineation of the Temple Mount. However, this study suggests that based on the Word of YHVH, the Name set upon Mount Zion, that is Mount Moriah is where the Temple Hour of Holies was and will be for the 4th Temple. This Temple will be the Millennial Temple in which Jesus Christ will rule the Earth from. It is Jerusalem that will be moved south as the Temple Platform will need to accommodate millions upon which King Jesus Will be a 'leveling' of the platform that will be a 'leveling' of t

### THE MILLENNIAL ALTAR OF EZEKIEL DAILY SACRIFICES DURING THE 4TH TEMPLE