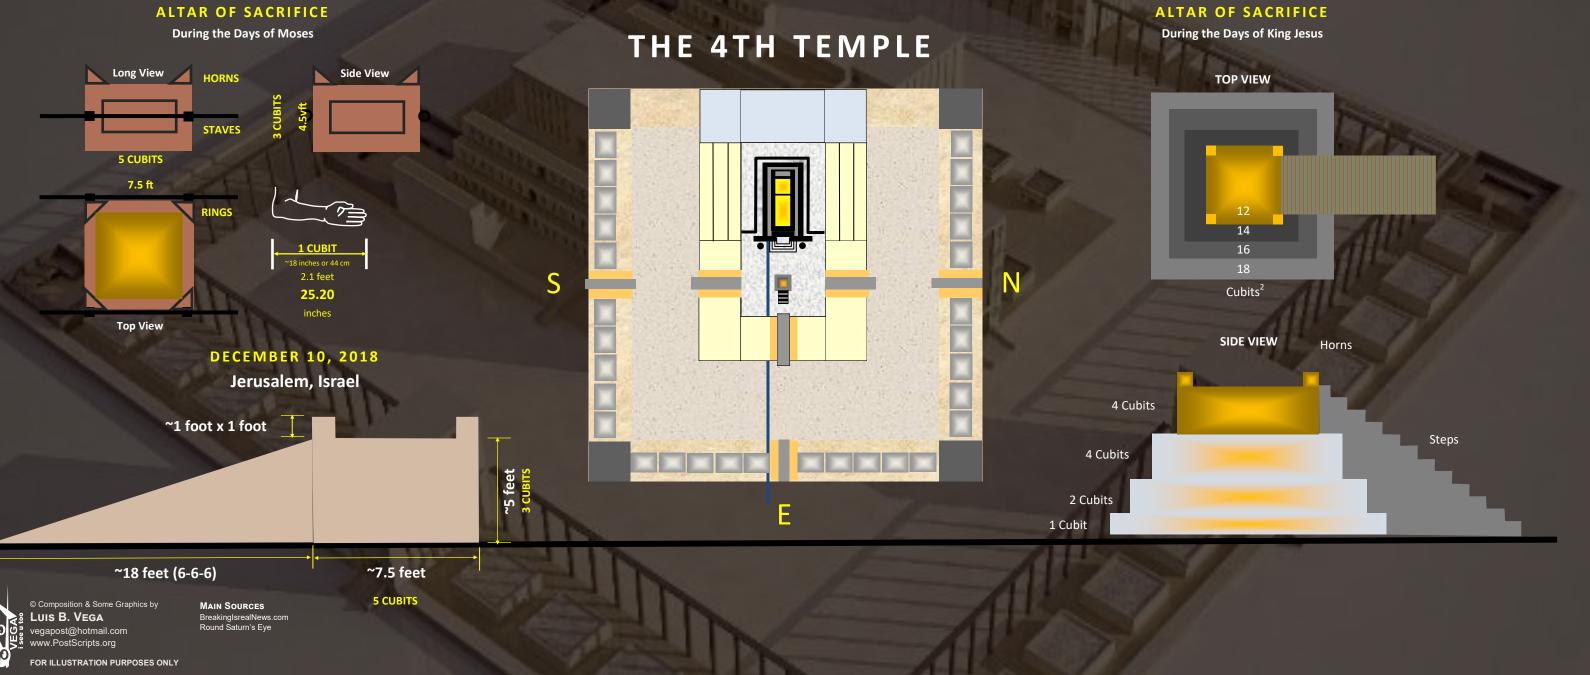

#### BASED ON THE DOME OF THE TABLETS LOCATION AND MILLENNIAL KINGDOM OF JESUS

Even though the current efforts are to build the 3rd Temple and initiate the Daily Sacrifices as they have technically begun on December 2018 with the dedication of the Altar of Sacrifice, this study seeks to give perspective to the layout of the coming 4th Temple. Many who interpret Ezekiel envision the Temple Mount platform to be 'north' of the present boundary of the Old City of Jerusalem and that of the current delineation of the Temple Mount. However, this study suggests that based on the Word of YHVH, the Name set upon Mount Zion, that is Mount Moriah is where the Temple Hour of Holies was and will be for the 4th Temple. This Temple will be the Millennial Temple in which Jesus Christ will rule the Earth from. It is Jerusalem that will be moved south as the Temple Platform will need to accommodate millions upon which King Jesus Will be a 'leveling' of the platform that will be a 'leveling' of t

### THE MILLENNIAL ALTAR OF EZEKIEL DAILY SACRIFICES DURING THE 4TH TEMPLE