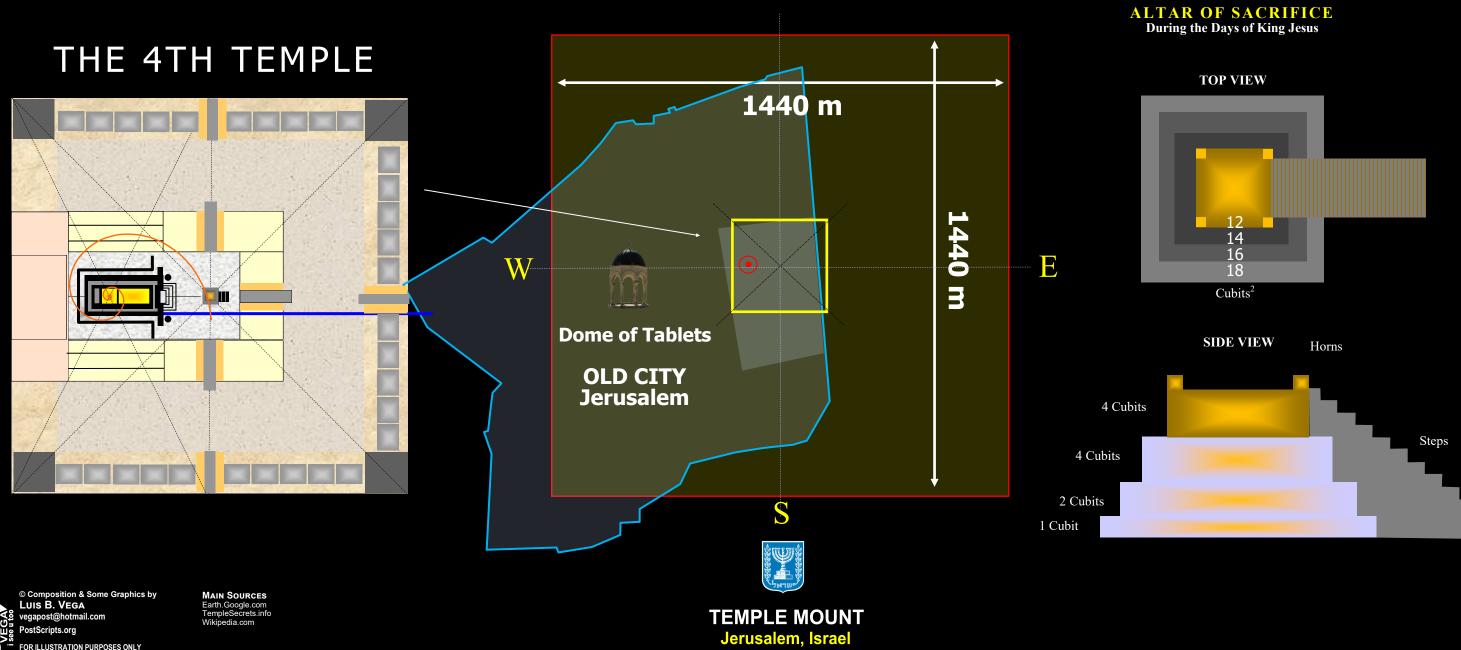

#### BASED ON THE DOME OF THE TABLETS LOCATION AND MILLENNIAL KINGDOM OF JESUS

Even though the current efforts are to build the 3rd Temple and initiate the Daily Sacrifices as they have technically begun on December 2018 with the dedication of the Altar of Sacrifice, this study seeks to give perspective to the layout of the coming 4th Temple. Many who interpret Ezekiel envision the Temple Mount platform to be 'north' of the present boundary of the Old City of Jerusalem and that of the current delineation of the Temple Mount. However, this study suggests that based on the Word of YHVH, the Name set upon Mount Zion, that is Mount Moriah is where the Temple Hour of Holies was and will be for the 4th Temple. This Temple will be the Millennial Temple in which Jesus Christ will rule the Earth from. It is Jerusalem that will be moved south as the Temple Platform will need to accommodate millions upon which King Jesus Will be a 'leveling' of the platform that will be a 'leveling' of t

### THE MILLENNIAL ALTAR OF EZEKIEL DAILY SACRIFICES DURING THE 4TH TEMPLE