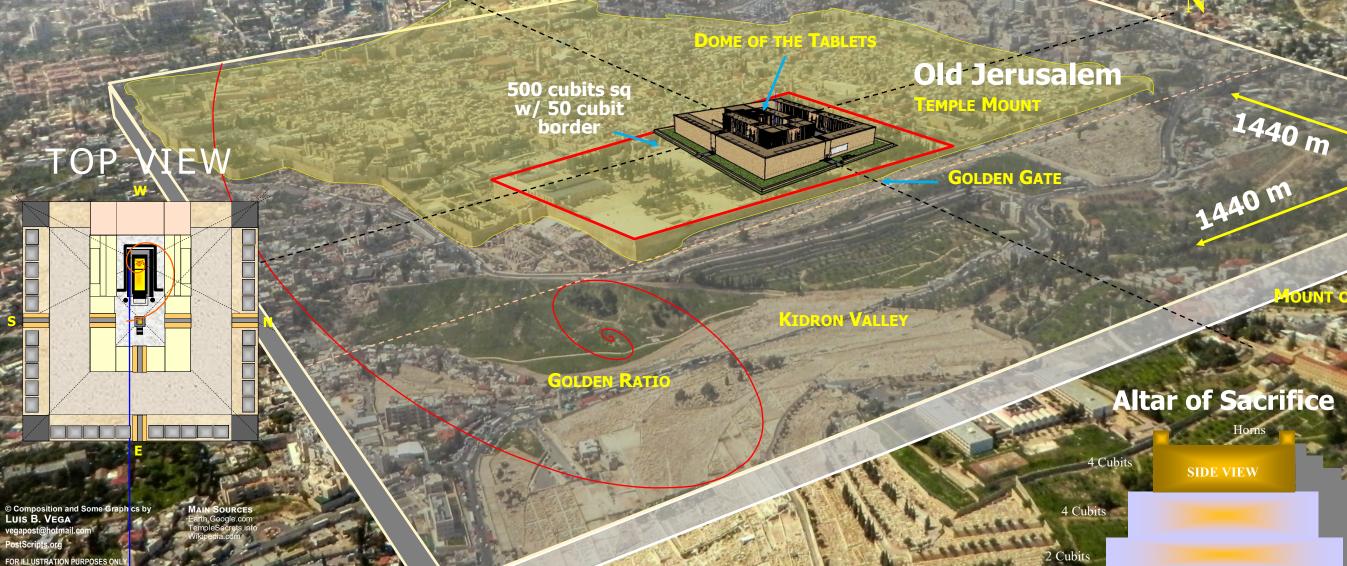

#### BASED ON THE DOME OF THE TABLETS LOCATION AND MILLENNIAL KINGDOM OF JESUS

Even though the current efforts are to build the 3rd Temple and initiate the Daily Sacrifices as they have technically begun on December 2018 with the dedication of the Altar of Sacrifice, this study seeks to give perspective to the layout of the coming 4th Temple. Many who interpret Ezekiel envision the Temple Mount platform to be 'north' of the present boundary of the Old City of Jerusalem and that of the current delineation of the Temple Mount. However, this study suggests that based on the Word of YHVH, the Name set upon Mount Zion, that is Mount Moriah is where the Temple Hour of Holies was and will be for the 4th Temple. This Temple will be the Millennial Temple in which Jesus Christ will rule the Earth from. It is Jerusalem that will be moved south as the Temple Platform will need to accommodate millions upon which King Jesus Will be a 'leveling' of the platform that will be a 'leveling' of t