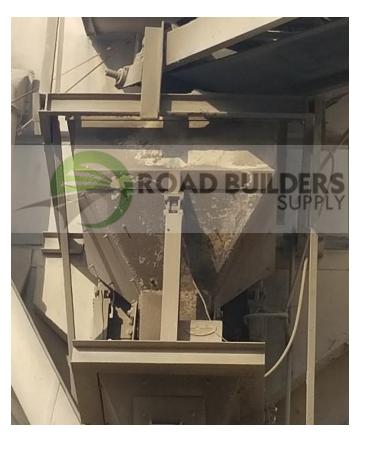

## **Used Equipment: SRB013 External Weigh Hopper**

- 4000lb External Weigh Hopper
- 48" Square Hopper
- Air Actuated Gates
- Three Load Cells
- Discharge Chute

- All equipment subject to prior sale.
- RSB strives to ensure the accuracy of all listings, but all listings are "as-is, where-is," with no implied warranty.
- All buyers are encouraged to inspect equipment personally to verify accuracy.
- All information contained in this listing sheet is confidential. It is the property of RBS and is not to be shared.
- Road Builders Supply, LLC accepts no liability for the accuracy of the above listing.