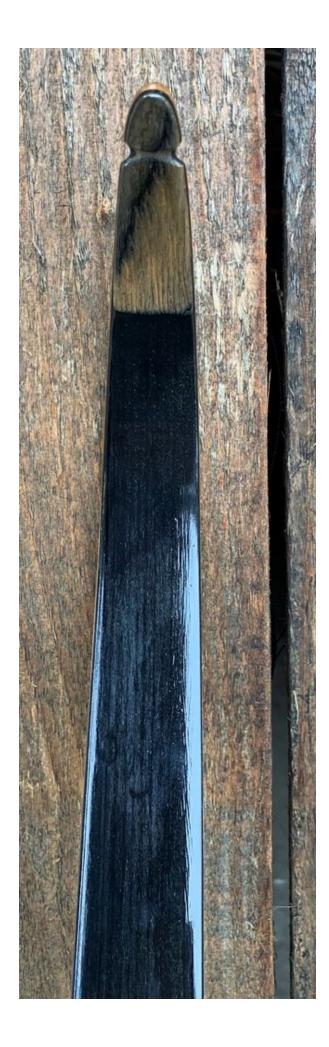

YEAR: 1990's MAKE: Damon Howatt MODEL: Mamba HAND: Right DRAW WEIGHT: 60# AMO LENGTH: 58" PRICE: \$249.00 SHIPPING AND HANDLING: \$19.00 TOTAL COST: \$268.00

DESCRIPTION: Great looking and performing recurve. Sells for \$599.00 at Lancaster Archery. No delamination; no cracks; limbs are straight. Overlays and tips are in great condition. Unfortunately, there were 4 drilled screw holes on the riser which have been filled (see pics). Otherwise, bow would be listed for a much higher price. Still, no chips, dings or cracks. No stress lines or crazing. A few scratches and scuffs here and there.