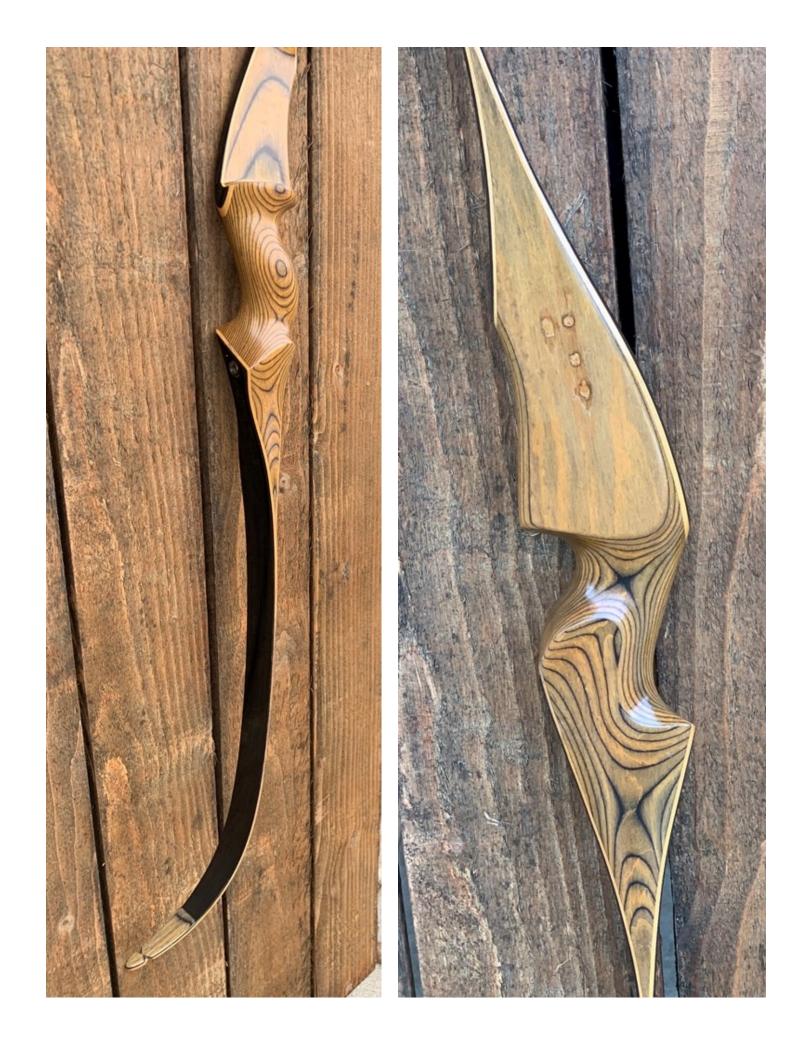

YEAR: 1990's MAKE: Damon Howatt MODEL: Mamba HAND: Right DRAW WEIGHT: 60# AMO LENGTH: 58" PRICE: \$249.00 SHIPPING AND HANDLING: \$19.00 TOTAL COST: \$268.00

DESCRIPTION: Great looking and performing recurve. Sells for \$599.00 at Lancaster Archery. No delamination; no cracks; limbs are straight. Overlays and tips are in great condition. Unfortunately, there were 4 drilled screw holes on the riser which have been filled (see pics). Otherwise, bow would be listed for a much higher price. Still, no chips, dings or cracks. No stress lines or crazing. A few scratches and scuffs here and there.