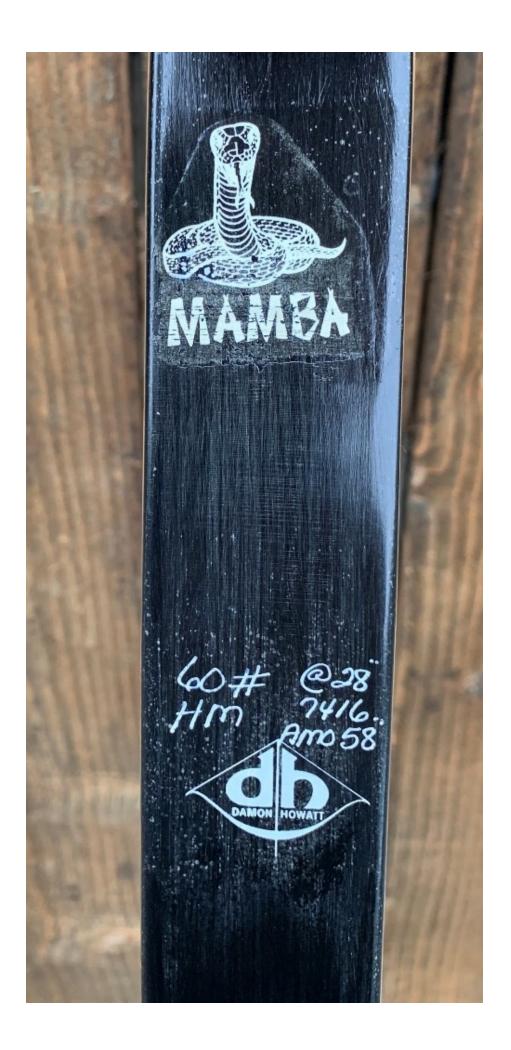

YEAR: 1990's MAKE: Damon Howatt MODEL: Mamba HAND: Right DRAW WEIGHT: 60# AMO LENGTH: 58" PRICE: \$249.00 SHIPPING AND HANDLING: \$19.00 TOTAL COST: \$268.00

DESCRIPTION: Great looking and performing recurve. Sells for \$599.00 at Lancaster Archery. No delamination; no cracks; limbs are straight. Overlays and tips are in great condition. Unfortunately, there were 4 drilled screw holes on the riser which have been filled (see pics). Otherwise, bow would be listed for a much higher price. Still, no chips, dings or cracks. No stress lines or crazing. A few scratches and scuffs here and there.