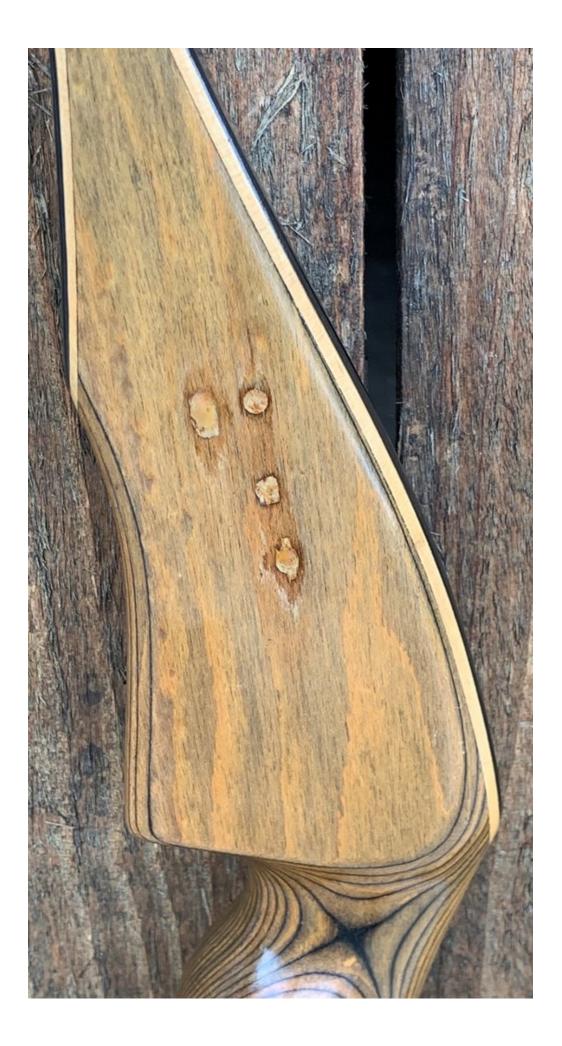

YEAR: 1990's MAKE: Damon Howatt MODEL: Mamba HAND: Right DRAW WEIGHT: 60# AMO LENGTH: 58" PRICE: \$249.00 SHIPPING AND HANDLING: \$19.00 TOTAL COST: \$268.00

DESCRIPTION: Great looking and performing recurve. Sells for \$599.00 at Lancaster Archery. No delamination; no cracks; limbs are straight. Overlays and tips are in great condition. Unfortunately, there were 4 drilled screw holes on the riser which have been filled (see pics). Otherwise, bow would be listed for a much higher price. Still, no chips, dings or cracks. No stress lines or crazing. A few scratches and scuffs here and there.