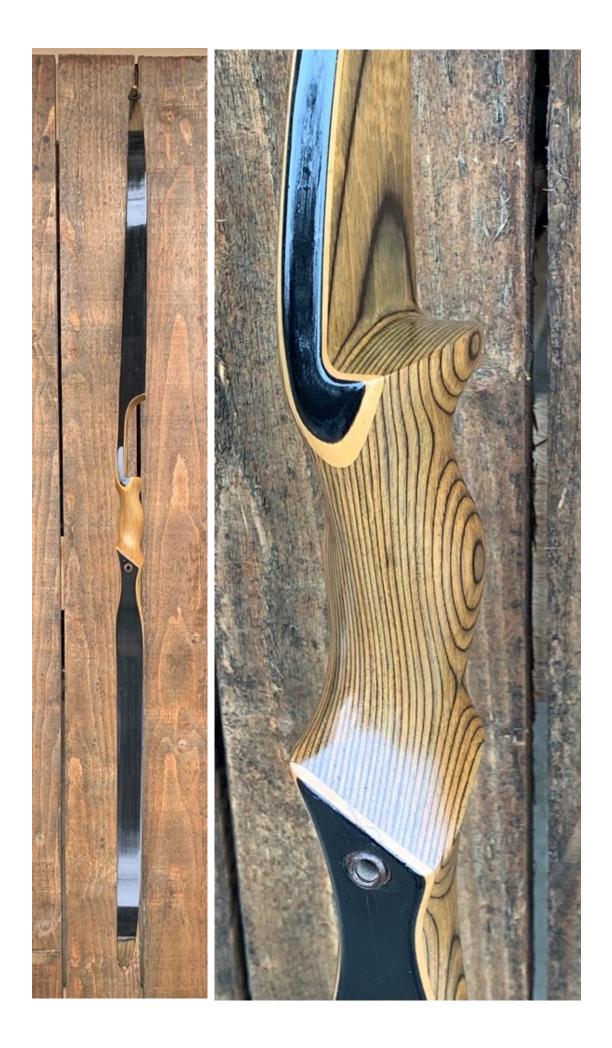

YEAR: 1990's MAKE: Damon Howatt MODEL: Mamba HAND: Right DRAW WEIGHT: 60# AMO LENGTH: 58" PRICE: \$249.00 SHIPPING AND HANDLING: \$19.00 TOTAL COST: \$268.00

DESCRIPTION: Great looking and performing recurve. Sells for \$599.00 at Lancaster Archery. No delamination; no cracks; limbs are straight. Overlays and tips are in great condition. Unfortunately, there were 4 drilled screw holes on the riser which have been filled (see pics). Otherwise, bow would be listed for a much higher price. Still, no chips, dings or cracks. No stress lines or crazing. A few scratches and scuffs here and there.