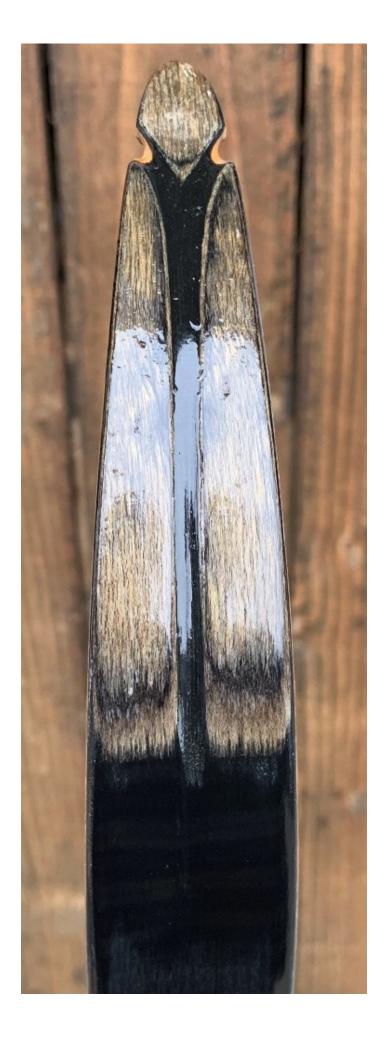

YEAR: 1990's MAKE: Damon Howatt MODEL: Mamba HAND: Right DRAW WEIGHT: 60# AMO LENGTH: 58" PRICE: \$249.00 SHIPPING AND HANDLING: \$19.00 TOTAL COST: \$268.00

DESCRIPTION: Great looking and performing recurve. Sells for \$599.00 at Lancaster Archery. No delamination; no cracks; limbs are straight. Overlays and tips are in great condition. Unfortunately, there were 4 drilled screw holes on the riser which have been filled (see pics). Otherwise, bow would be listed for a much higher price. Still, no chips, dings or cracks. No stress lines or crazing. A few scratches and scuffs here and there.