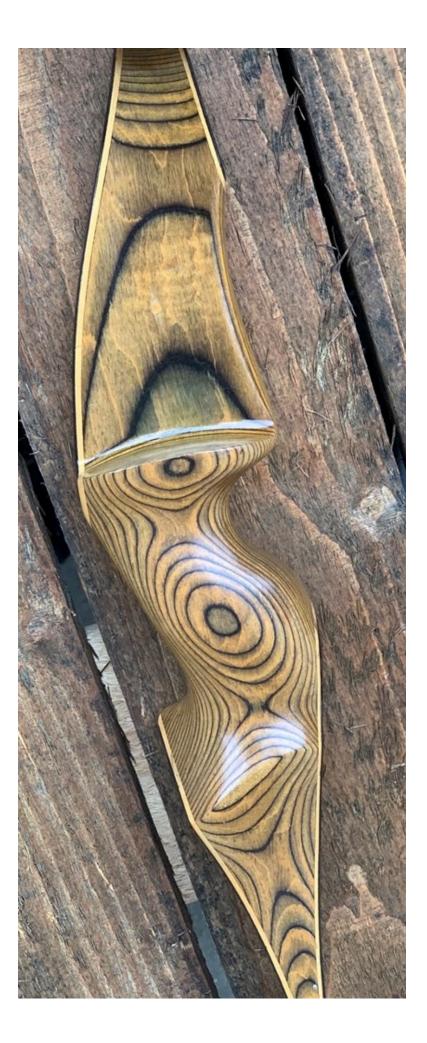

YEAR: 1990's MAKE: Damon Howatt MODEL: Mamba HAND: Right DRAW WEIGHT: 60# AMO LENGTH: 58" PRICE: \$249.00 SHIPPING AND HANDLING: \$19.00 TOTAL COST: \$268.00

DESCRIPTION: Great looking and performing recurve. Sells for \$599.00 at Lancaster Archery. No delamination; no cracks; limbs are straight. Overlays and tips are in great condition. Unfortunately, there were 4 drilled screw holes on the riser which have been filled (see pics). Otherwise, bow would be listed for a much higher price. Still, no chips, dings or cracks. No stress lines or crazing. A few scratches and scuffs here and there.