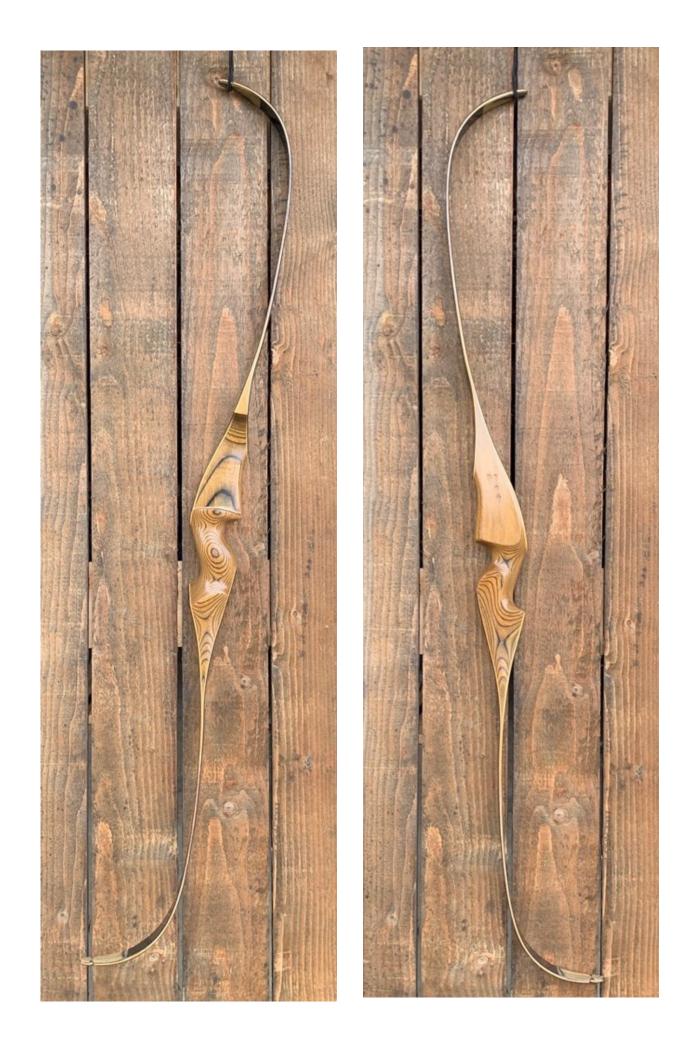

YEAR: 1990's MAKE: Damon Howatt MODEL: Mamba HAND: Right DRAW WEIGHT: 60# AMO LENGTH: 58" PRICE: \$249.00 SHIPPING AND HANDLING: \$19.00 TOTAL COST: \$268.00

DESCRIPTION: Great looking and performing recurve. Sells for \$599.00 at Lancaster Archery. No delamination; no cracks; limbs are straight. Overlays and tips are in great condition. Unfortunately, there were 4 drilled screw holes on the riser which have been filled (see pics). Otherwise, bow would be listed for a much higher price. Still, no chips, dings or cracks. No stress lines or crazing. A few scratches and scuffs here and there.