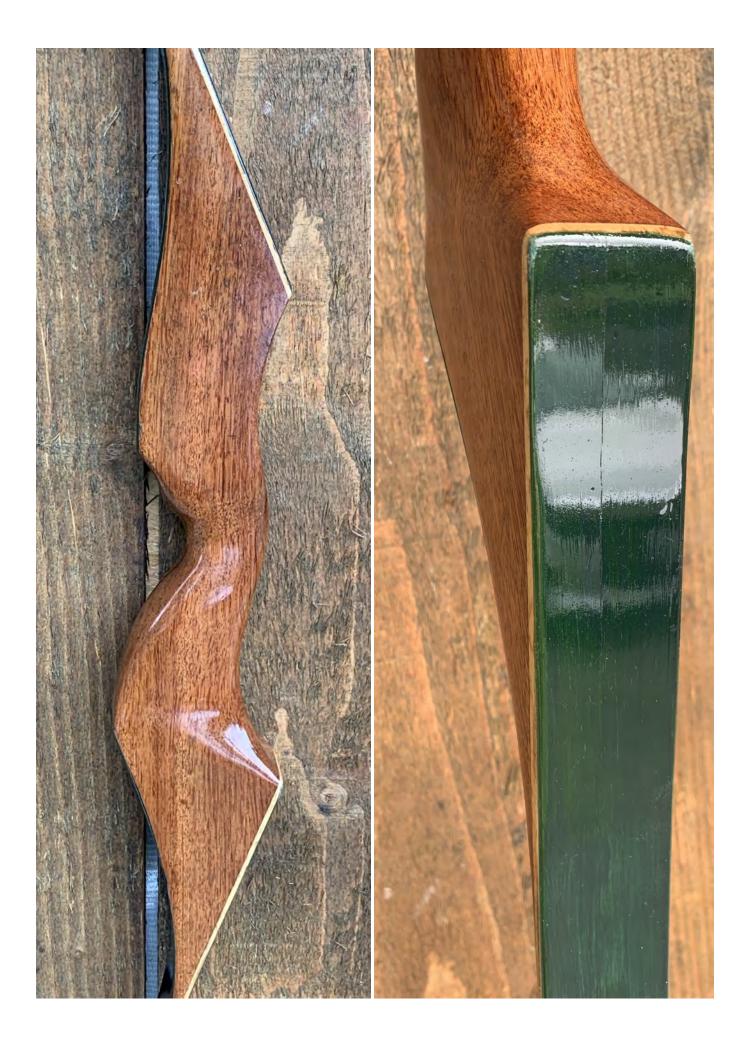

**TOTAL COST: \$148.00** 

DESCRIPTION: This is a really nice low poundage all-purpose bow. Forest green limbs. Comfortable grip. Bow has no delamination; no cracks; limbs are straight. Overlays and tips are in great condition. No drilled holes; No chips, dings or cracks. No crazing; One superficial stress line on the lower back limb that runs to the end of the riser fade-out but does not extend into the working area of the limb (see pic on last page). A few minor scratches and nicks here and there. Decal is in very good shape. Overall, this is a really nice bow in excellent condition for its age.