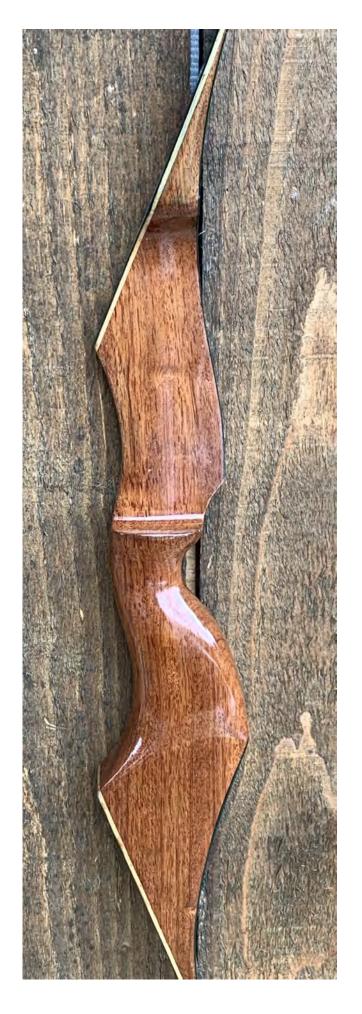

**TOTAL COST: \$148.00** 

DESCRIPTION: This is a really nice low poundage all-purpose bow. Forest green limbs. Comfortable grip. Bow has no delamination; no cracks; limbs are straight. Overlays and tips are in great condition. No drilled holes; No chips, dings or cracks. No crazing; One superficial stress line on the lower back limb that runs to the end of the riser fade-out but does not extend into the working area of the limb (see pic on last page). A few minor scratches and nicks here and there. Decal is in very good shape. Overall, this is a really nice bow in excellent condition for its age.