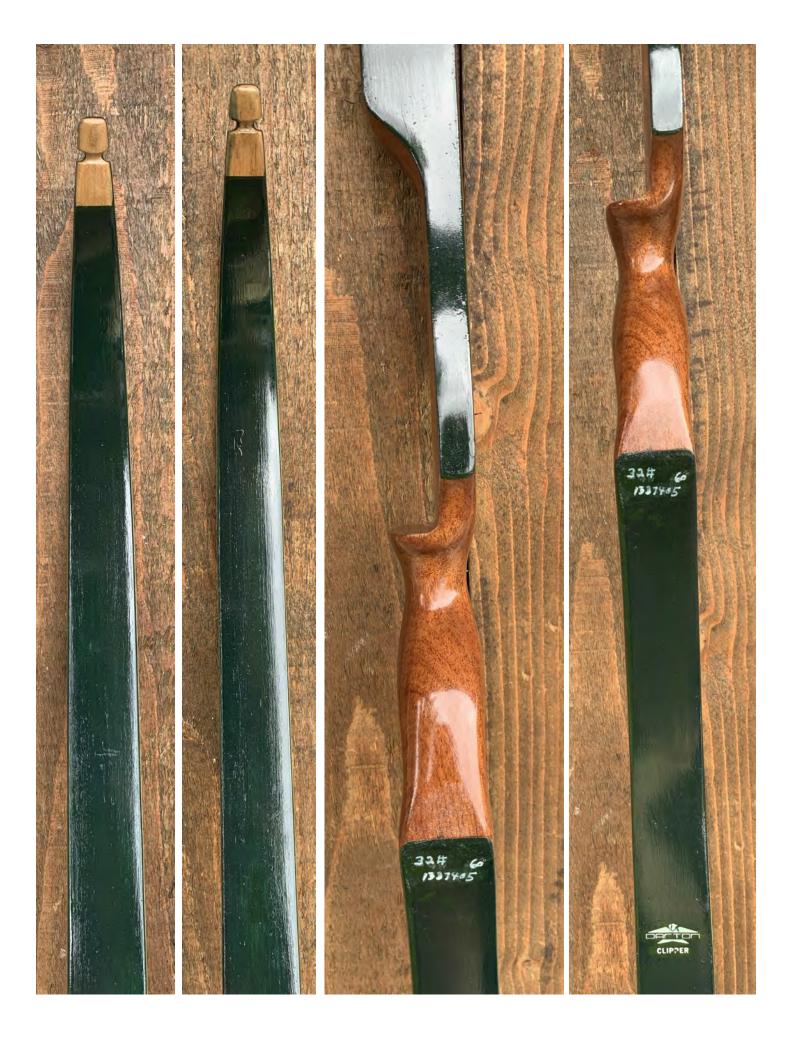

**TOTAL COST: \$148.00** 

DESCRIPTION: This is a really nice low poundage all-purpose bow. Forest green limbs. Comfortable grip. Bow has no delamination; no cracks; limbs are straight. Overlays and tips are in great condition. No drilled holes; No chips, dings or cracks. No crazing; One superficial stress line on the lower back limb that runs to the end of the riser fade-out but does not extend into the working area of the limb (see pic on last page). A few minor scratches and nicks here and there. Decal is in very good shape. Overall, this is a really nice bow in excellent condition for its age.