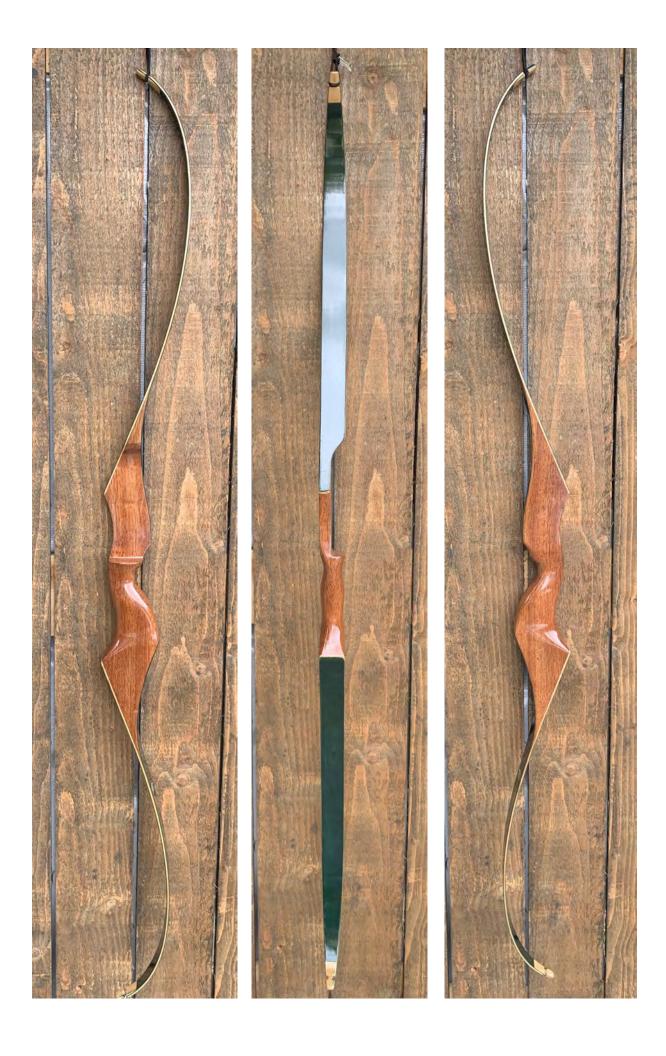

YEAR: 1970

MAKE: Darton

MODEL: Clipper

HAND: Right

DRAW WEIGHT: 32#

AMO LENGTH: 60"

PRICE: \$129.00

SHIPPING & HANDLING: \$19.00

**TOTAL COST: \$148.00** 

DESCRIPTION: This is a really nice low poundage all-purpose bow. Forest green limbs. Comfortable grip. Bow has no delamination; no cracks; limbs are straight. Overlays and tips are in great condition. No drilled holes; No chips, dings or cracks. No crazing; One superficial stress line on the lower back limb that runs to the end of the riser fade-out but does not extend into the working area of the limb (see pic on last page). A few minor scratches and nicks here and there. Decal is in very good shape. Overall, this is a really nice bow in excellent condition for its age.