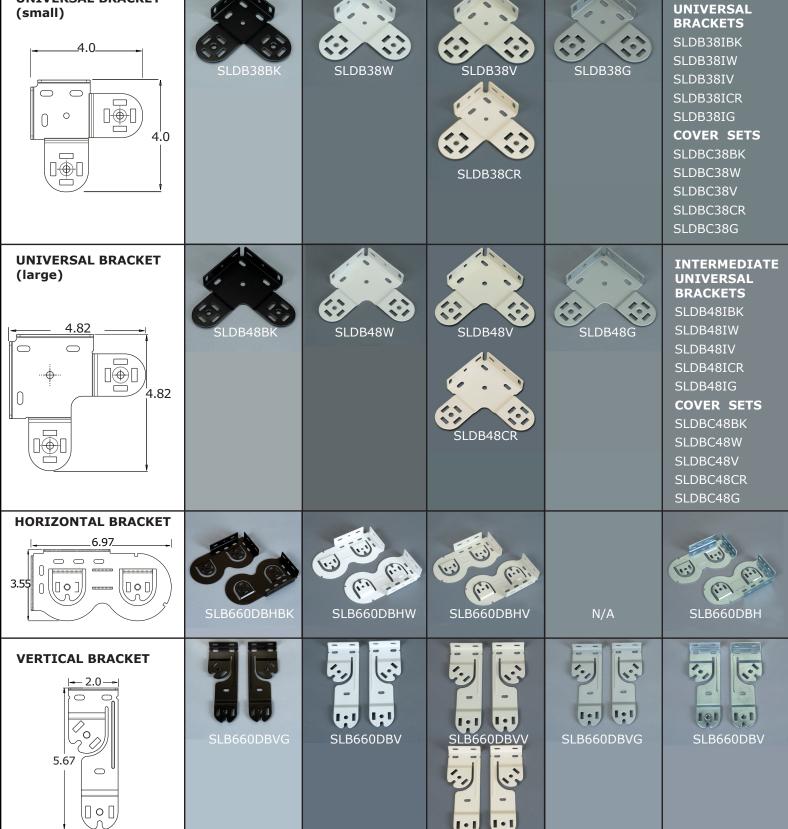

## Choose from Three Styles

**VERTICAL BRACKETS** 

Vertical Brackets are thin, compact and reliable. Available for right and left mounts, they are great for narrow window frames. Vertical Brackets come in many colors such as Black, White, Vanilla, Cream, Gray and Plated.

**HORIZONTAL BRACKETS** 

Horizontal Brackets are better for heavier shades and wide window frames. Available for right and left mounts, they are perfect for wide window frames. They come in several colors such as Black, White, Vanilla and Plated.

**UNIVERSAL BRACKETS** 

Universal Brackets are ideal for most window frames, as there's no need for a right and left style bracket. They are available in two sizes (38" & 48") with matching covers and intermediate brackets. Choose from five designer colors: Black, White, Vanilla, Cream and Gray.

# Order from Customer Service via Fax: 203.358.5865 or Phone: 800.552.5100 UNIVERSAL BRACKET (small) 4.0 UNIVERSAL BRACKETS SLDB38IBK SLDB38IW