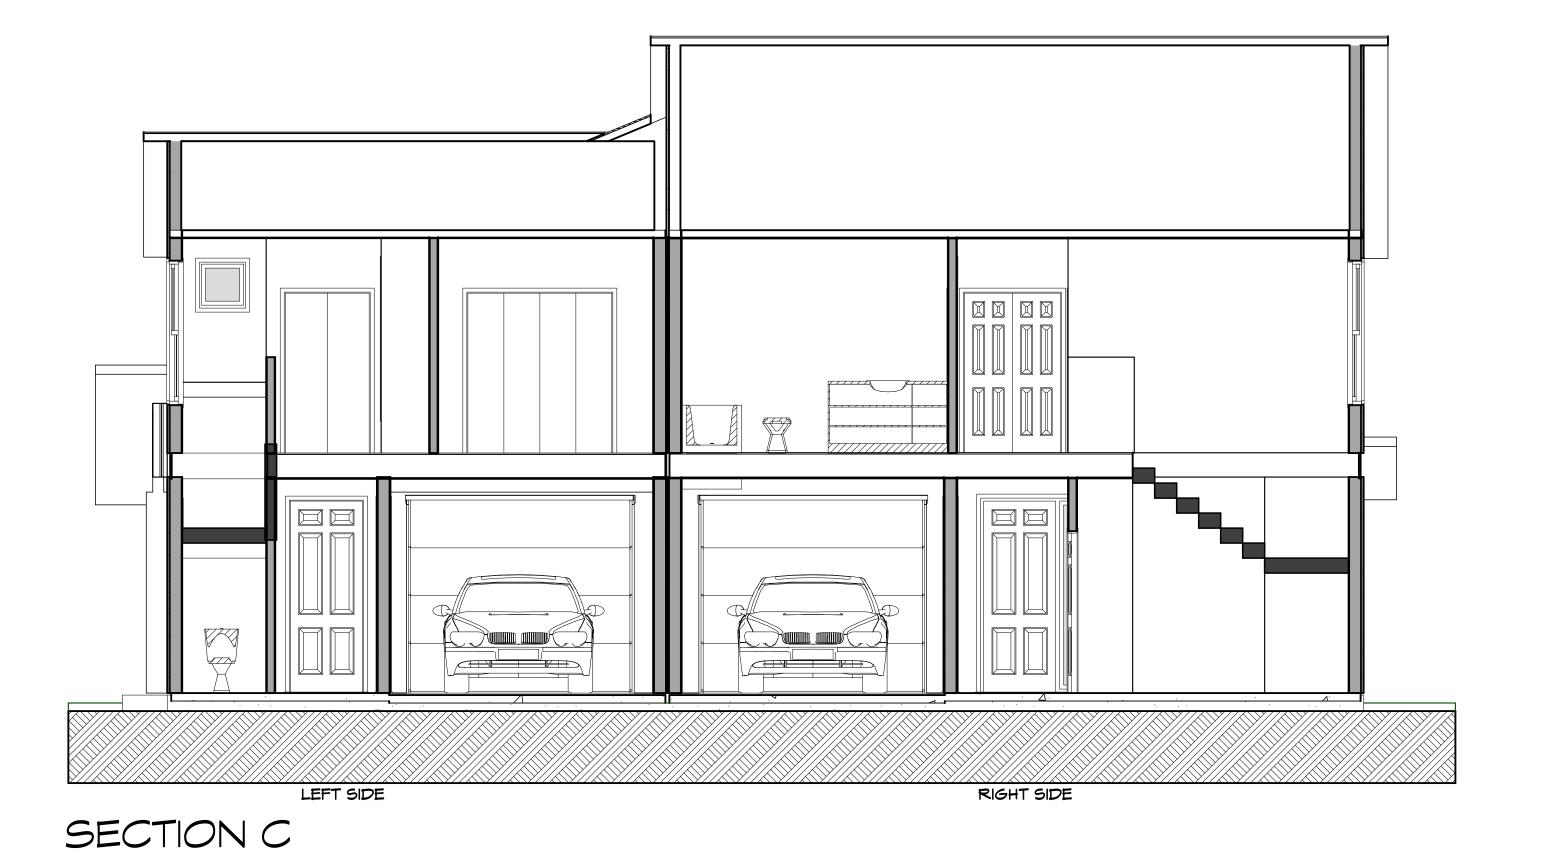

9-0"
PL. HT.

9-0"
PL. HT.

9-0"
PL. HT.

9-0"
PL. HT.

SECTION B

SCALE: 1/4" = 1'-0"

SECTION A

SCALE: 1/4" = 1'-0"