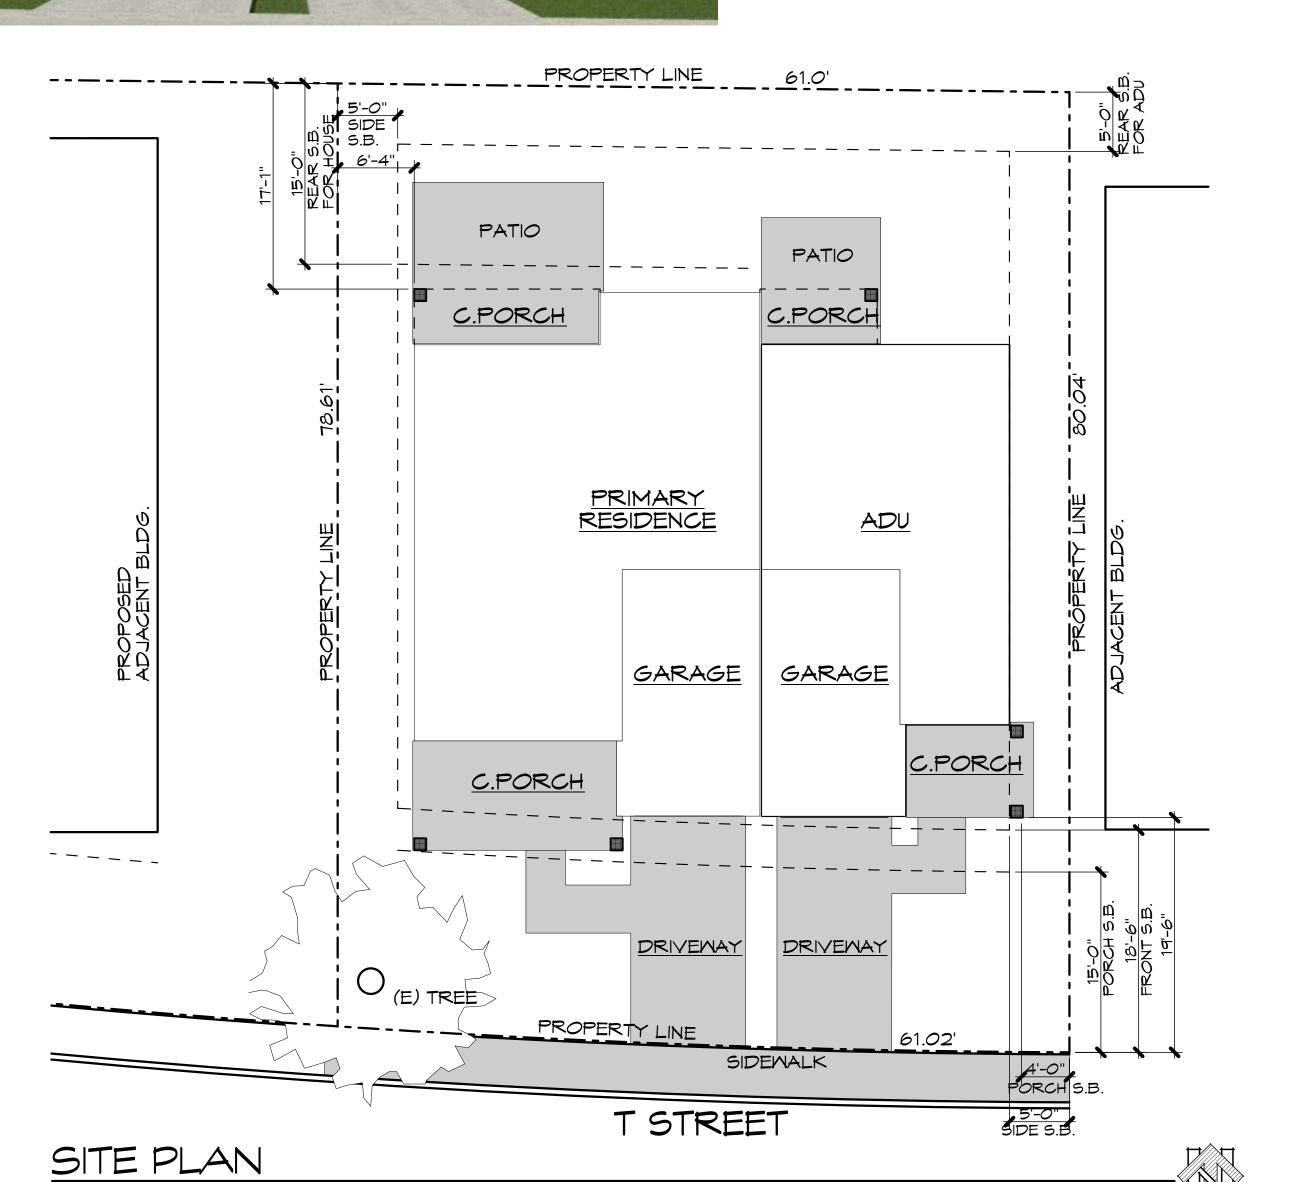

## PROJECT DATA

| <i>O</i> 11-                                                              | 0065-030                                                                                                                                                                                                                                                       |                                                                                                                                                  |
|---------------------------------------------------------------------------|----------------------------------------------------------------------------------------------------------------------------------------------------------------------------------------------------------------------------------------------------------------|--------------------------------------------------------------------------------------------------------------------------------------------------|
| <u>:</u> :                                                                | TYPE V-B                                                                                                                                                                                                                                                       |                                                                                                                                                  |
| ORY:                                                                      | R-3                                                                                                                                                                                                                                                            |                                                                                                                                                  |
|                                                                           | NEW SINGLE FAMILY RESIDENCE                                                                                                                                                                                                                                    | AND ONE ADU                                                                                                                                      |
| (N)S<br>TOT.<br>GAR<br>COV<br>TOT.<br>(N) A<br>TOT.<br>GAR<br>COV<br>TOT. | ECOND FLR AREA- PRIMARY AL FLOOR AREA = RAGE AREA = VERED PORCH AREA = AL COVERAGE = 834+250+220= ATTACHED ADU AREA- 1ST FLR ATTACHED ADU AREA- 2ND FLR AL FLOOR AREA = RAGE AREA = VERED PORCH AREA = AL COVERAGE = 434+250+116= RESIDENCE COVERAGE = 1304/48 | 1042 S.F.<br>1876 S.F.<br>250 S.F.<br>220 S.F.<br>1304 S.F.<br>434 S.F.<br>434 S.F.<br>566 S.F.<br>1000 S.F.<br>250 S.F.<br>116 S.F.<br>800 S.F. |
|                                                                           | 2104/4859 =                                                                                                                                                                                                                                                    | 43% < 50%                                                                                                                                        |
|                                                                           | SAC  O11-  :: ORY:  (N)F  TOT  GOV  TOAR  TOAR  MARY                                                                                                                                                                                                           |                                                                                                                                                  |