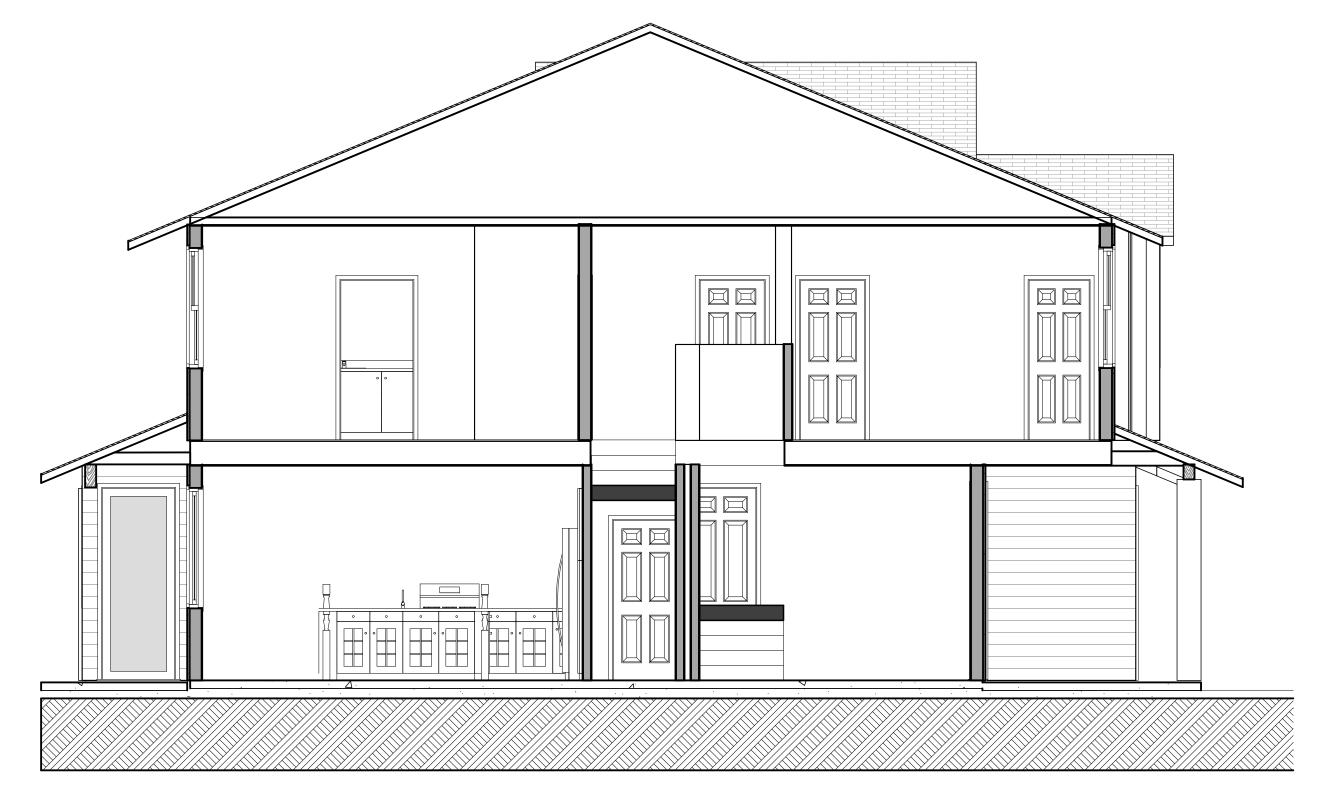

9-0"
PL. HT.

9-0"
PL. HT.

9-0"
PL. HT.

9-0"
PL. HT.

SECTION B

SCALE: 1/4" = 1'-0"

SECTION A

SCALE: 1/4" = 1'-0"