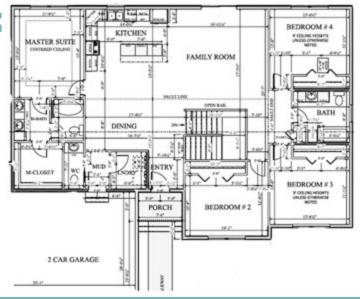

## VILLA PROPERTY FEATURES

- Ranch Style
- 3 Car Garage
- 3 5 Bedrooms
- 2 3 Bathrooms
- 2024.8 sq ft Main Level
- 2024.8 sq ft Basement Level \* 1.184 acre lot
- \* Vaulted Ceilings
- \* Open Concept Living Area
- High Quality Finishes Throughout
- \* Unfinished Basement
- \* Family Friendly Neighborhood