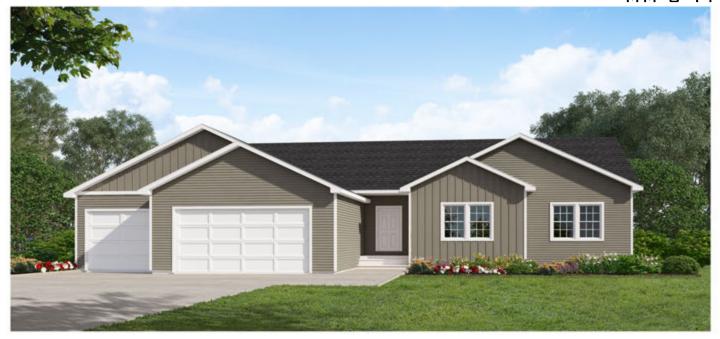

## 5472 FRESHWATER LANE

MM 8-14

## LOCATION

Located in Missouri Meadows

1/2 Mile Northeast of Williston

This gorgeous country development offers 1 acre lots with beautiful views

## VILLA PROPERTY FEATURES

- Ranch Style
- 3 Car Garage
- 3 5 Bedrooms
- 2 3 Bathrooms
- 2024.8 sq ft Main Level
- 2024.8 sq ft Basement Level \* 1.184 acre lot
- \* Vaulted Ceilings
- \* Open Concept Living Area
- High Quality Finishes Throughout
- \* Unfinished Basement
- \* Family Friendly Neighborhood