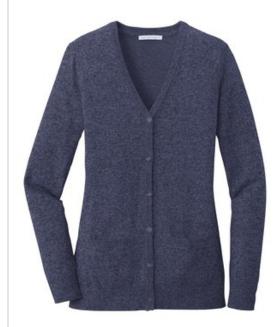

# Port Authority <sup>®</sup> Ladies Marled Cardigan Sweater. LSW415

Made for layering, this two-toned marled cardigan livens up any office or casual look.

- 60/40 cotton/acrylic
- Fully fashioned seams
- Dyed-to-match buttons
- Welt pockets with rib knit trim
- 2x2 rib knit cuffs and hem