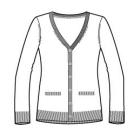

# Port Authority <sup>®</sup> Ladies Marled Cardigan Sweater. LSW415

Made for layering, this two-toned marled cardigan livens up any office or casual look.

- 60/40 cotton/acrylic
- Fully fashioned seams
- Dyed-to-match buttons
- Welt pockets with rib knit trim
- 2x2 rib knit cuffs and hem

#### **CARE INSTRUCTIONS**

Machine wash cold with like colors, only nonchlorine bleach when needed, tumble dry low, low iron if needed.

front

back