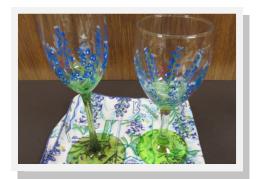

# Programs - Sharlene King

Thank you for all the kind words about our reclaimed snowman project. It was a pleasure to share it with everyone and they all turned out so cute!!

At our March meeting, Yvonne will teach us wildflowers painted on glass. She brought some great examples for us to see the bluebonnets and Indian paint brush flowers on different glass surfaces – wine glasses, vases, plates & bowls. Choose your surface and come ready to have some fun. No prep work and only 1 brush!

### **GLASS PAINTING: Bluebonnets and Indian Paintbrush**

There is a trend of groups having wine tasting parties and painting on wine glasses. I recently taught one. I do not drink wine or any intoxicating drinks and I could see the results of the painted glasses. Even thought they were not painters nor could they follow directions well!! Everything was painted much larger than I described.

In March when bluebonnets really begin to bloom in Texas, the Chapter will paint on wineglasses or any clear glass surface. Wine glasses can be purchased at *Dollar Tree Stores* for \$1

each. Some have green tinted glass stems which I like. Most of us may have received flowers at some time and kept the plain glass vase or have glass cereal/ice cream bowls or salad/dessert plates. The paint is on the outside and will not poison/ endanger the person using a glass, bowl or plate.

It will take such a small amount of four colors of paint that I will furnish it, then if you like the process you can buy your own: Americana multi-surface SATIN - cottonball white, dark scarlet, true blue and turf green. It takes seven days to cure after painting.

I use one round brush: any size #4, #6, or #8 round. I will have rubbing alcohol for cleaning finger prints, etc. from the glass.

All you need to bring is a clear glass painting surface (or more than one), paper towels, small round brush, brush cleaner, and palette.

#### $\underline{\textbf{Vice President}} - \operatorname{Programs} - \operatorname{Sharlene} \operatorname{King}$

March program will be Bluebonnets on Glass with Yvonne. Deco Art Multi Surface paint will be used. Only one brush is needed.