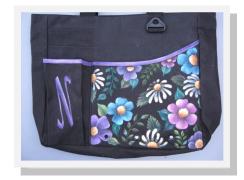

### April

Nancy Black bag fabric paint

May

September Make-It-Take-It Armida

April will be a Floral tote with fabric paints by Nancy. Totes will be ordered for anyone that wants them for \$10.00 each. Will need orders by March meeting.