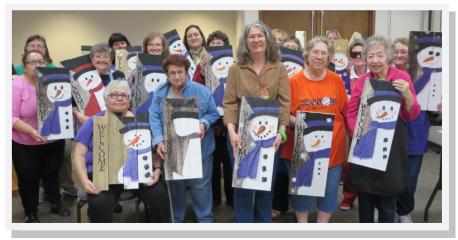

# Programs - Sharlene King

Thank you for all the kind words about our reclaimed snowman project. It was a pleasure to share it with everyone and they all turned out so cute!!

At our March meeting, Yvonne will teach us wildflowers painted on glass. She brought some great examples for us to see the bluebonnets and Indian paint brush flowers on different glass surfaces – wine glasses, vases, plates & bowls. Choose your surface and come ready to have some fun. No prep work and only 1 brush!

# February Meeting

Armida conducts the meeting

Look at all the wonderful snowmen taught by Sharlene

Raffle Table