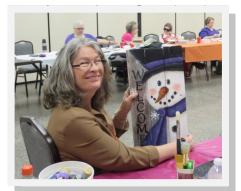

# Programs - Sharlene King

Thank you for all the kind words about our reclaimed snowman project. It was a pleasure to share it with everyone and they all turned out so cute!!

At our March meeting, Yvonne will teach us wildflowers painted on glass. She brought some great examples for us to see the bluebonnets and Indian paint brush flowers on different glass surfaces – wine glasses, vases, plates & bowls. Choose your surface and come ready to have some fun. No prep work and only 1 brush!

# February Meeting

Armida conducts the meeting

Look at all the wonderful snowmen taught by Sharlene

Raffle Table