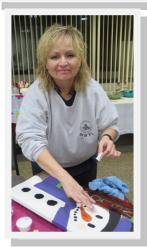

# Programs - Sharlene King

Thank you for all the kind words about our reclaimed snowman project. It was a pleasure to share it with everyone and they all turned out so cute!!

At our March meeting, Yvonne will teach us wildflowers painted on glass. She brought some great examples for us to see the bluebonnets and Indian paint brush flowers on different glass surfaces – wine glasses, vases, plates & bowls. Choose your surface and come ready to have some fun. No prep work and only 1 brush!

# February Meeting

Armida conducts the meeting

Look at all the wonderful snowmen taught by Sharlene

Raffle Table