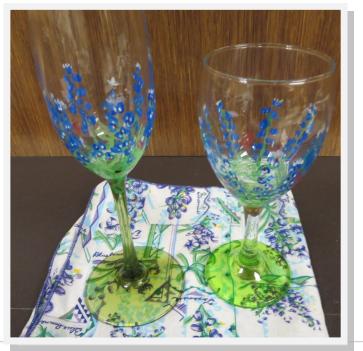

# Programs - Sharlene King

Thank you for all the kind words about our reclaimed snowman project. It was a pleasure to share it with everyone and they all turned out so cute!!

At our March meeting, Yvonne will teach us wildflowers painted on glass. She brought some great examples for us to see the bluebonnets and Indian paint brush flowers on different glass surfaces – wine glasses, vases, plates & bowls. Choose your surface and come ready to have some fun. No prep work and only 1 brush!

### **GLASS PAINTING: Bluebonnets and Indian Paintbrush**

There is a trend of groups having wine tasting parties and painting on wine glasses. I recently taught one. I do not drink wine or any intoxicating drinks and I could see the results of the painted glasses. Even thought they were not painters nor could they follow directions well!! Everything was painted much larger than I described.

In March when bluebonnets really begin to bloom in Texas, the Chapter will paint on wineglasses or any clear glass surface. Wine glasses can be purchased at *Dollar Tree Stores* for \$1

each. Some have green tinted glass stems which I like. Most of us may have received flowers at some time and kept the plain glass vase or have glass cereal/ice cream bowls or salad/dessert plates. The paint is on the outside and will not poison/ endanger the person using a glass, bowl or plate.

It will take such a small amount of four colors of paint that I will furnish it, then if you like the process you can buy your own: Americana multi-surface SATIN - cottonball white, dark scarlet, true blue and turf green. It takes seven days to cure after painting.

I use one round brush: any size #4, #6, or #8 round. I will have rubbing alcohol for cleaning finger prints, etc. from the glass.

All you need to bring is a clear glass painting surface (or more than one), paper towels, small round brush, brush cleaner, and palette.

#### $\underline{\textbf{Vice President}} - \operatorname{Programs} - \operatorname{Sharlene} \operatorname{King}$

March program will be Bluebonnets on Glass with Yvonne. Deco Art Multi Surface paint will be used. Only one brush is needed.