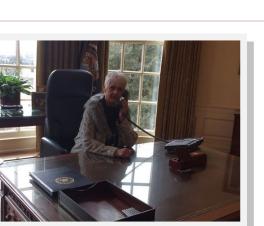

Who is using the phone in the Oval office? At the Bush Presidential Library in Dallas