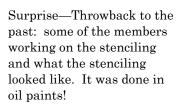

ᢧᡆᢧᠬᡆᢧᠬᡆᢧᡘᡆ᠋ᡔᠬᡶᢧᡊᡶᡣᡆᢣᡊᡆᢣᡘᡊᡫᠵᠬᠧᢣᠵᠬᠧᡰ

----

the interior

During the late 1990s members of Fort Worth and Bluebonnet Decorative Painters helped stencil the renewed walls in the entrance hall at Thistle Hill, the 1904 mansion at 1509 Pennsylvania Avenue. The Fort Worth Girl Scouts Alumnae Association had a World Thinking Day tea at thistle hill on February 18. The theme was Vintage English Tea. Doesn't Yvonne fit the theme!