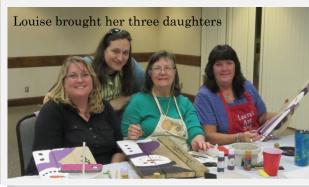

#### Vice President - Membership/Directory -Judy Wallis

Mary Helen is working on the directory. Directory will be emailed. If members want a printed copy they will be \$3.00. List was passed. We have 25 members that have paid 2017 dues. Louise introduced her three daughters and Peggy Thomas came as a guest and joined us tonight. She has been painting for many years and recognizes many of the faces of FWDP.