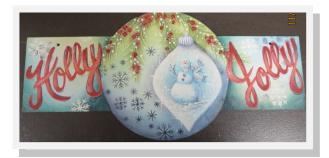

### CHRISTMAS PARTY 2017 - SNOWFLAKES and FRIENDS

I am excited to report our plans are underway. Getting started early will avoid the rush and stress of the fall. We need two more center pieces and items for the auction. I will gladly donate a surface ready for painting if someone will paint it. If you have any questions or need wood, please send me an e-mail (lsmithwe@gmail.com). We are looking for donations of Christmas gift bags, medium or large in size. These will be used for our gifts of five. Please paint an ornament of choice from your stash of wood. You won't want to miss this exchange, you bring a painted ornament and go home with one that someone else painted. Thank you, Louise

Sandi Strecker will be here October 7-8, teaching a Halloween piece and lighted reindeer.

Christmas Party -Louise Smith

Theme will be Friends & Friendship with snowflakes. Louise asked everyone to paint an ornament that they have in their "stash" and to please volunteer to paint a centerpiece and auction piece.